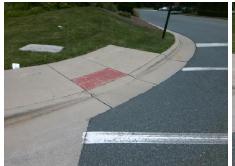

3200.00

| Compliance Description |                       | Data  | Comp | liance Description          | Data  |
|------------------------|-----------------------|-------|------|-----------------------------|-------|
| N/A                    | Ramp Length (in)      | 90.0  | No   | Ramp Slope (%)              | 15.6  |
| No                     | Ramp Width (in)       | 44.5  | Yes  | Ramp XSlope (%)             | 1.7   |
| N/A                    | Flare Type LT         | N/A   | N/A  | Flare Type RT               | N/A   |
| N/A                    | Flare Slope LT (%)    | N/A   | N/A  | Flare Slope RT (%)          | N/A   |
| N/A                    | Flare Traversable LT? | N/A   | N/A  | Flare Traversable RT?       | N/A   |
| N/A                    | Landing Length (in)   | N/A   | N/A  | DWS Provided?               | N/A   |
| N/A                    | Landing Width (in)    | N/A   | N/A  | DWS Contrast?               | N/A   |
| N/A                    | Landing Slope (%)     | N/A   | N/A  | DWS Length (in)             | N/A   |
| N/A                    | Landing X Slope (%)   | N/A   | N/A  | DWS Full Width?             | N/A   |
| N/A                    | Landing Curb? (Y/N)   | N/A   | N/A  | DWS Offset (in)             | N/A   |
| N/A                    | Shared Landing?       | N/A   |      |                             |       |
| N/A                    | Gutter Ponding?       | N/A   | N/A  | Gutter Slope (%)            | N/A   |
| N/A                    | Gutter Lip Ht (in)    | N/A   | N/A  | Gutter X Slope (%)          | N/A   |
| N/A                    | Painted X Walk1?      | No    | N/A  | Painted X Walk2?            | Yes   |
|                        | X Walk 1 Direction    | To SW |      | X Walk 2 Direction          | To SE |
| N/A                    | X Walk 1 Width (in)   | N/A   | N/A  | X Walk 2 Width (in)         | 88.5  |
|                        | X Walk 1 Slope (%)    | 0.8   |      | X Walk 2 Slope (%)          | 2.0   |
|                        | X Walk 1 X Slope (%)  | 1.2   |      | X Walk 2 X Slope (%)        | 0.7   |
| N/A                    | Ramp inside XWalk1?   | N/A   | N/A  | Ramp inside XWalk2?         | Yes   |
|                        | Road Slope (%)        | 0.9   | N/A  | Clear Space?                | N/A   |
|                        | Road X Slope (%)      | 1.3   | N/A  | Clear Space to XWalk (in)   | N/A   |
| N/A                    | Any Obstructions?     | N/A   | N/A  | Storm Grate/Utility Hazard? | N/A   |
|                        | Obstruction Type      |       |      | Storm Grate/Utility Type    |       |
|                        |                       | N/A   |      |                             | N/A   |

Yes

Surface Condition? (G/P)

Good