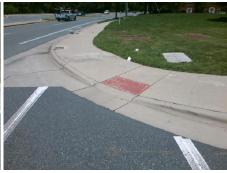

3200.00

| Compliance Description |                       | Data  | Comp | liance Description          | Data  |
|------------------------|-----------------------|-------|------|-----------------------------|-------|
| N/A                    | Ramp Length (in)      | 90.0  | No   | Ramp Slope (%)              | 15.6  |
| No                     | Ramp Width (in)       | 44.5  | Yes  | Ramp XSlope (%)             | 1.7   |
| N/A                    | Flare Type LT         | N/A   | N/A  | Flare Type RT               | N/A   |
| N/A                    | Flare Slope LT (%)    | N/A   | N/A  | Flare Slope RT (%)          | N/A   |
| N/A                    | Flare Traversable LT? | N/A   | N/A  | Flare Traversable RT?       | N/A   |
| N/A                    | Landing Length (in)   | N/A   | N/A  | DWS Provided?               | N/A   |
| N/A                    | Landing Width (in)    | N/A   | N/A  | DWS Contrast?               | N/A   |
| N/A                    | Landing Slope (%)     | N/A   | N/A  | DWS Length (in)             | N/A   |
| N/A                    | Landing X Slope (%)   | N/A   | N/A  | DWS Full Width?             | N/A   |
| N/A                    | Landing Curb? (Y/N)   | N/A   | N/A  | DWS Offset (in)             | N/A   |
| N/A                    | Shared Landing?       | N/A   |      |                             |       |
| N/A                    | Gutter Ponding?       | N/A   | N/A  | Gutter Slope (%)            | N/A   |
| N/A                    | Gutter Lip Ht (in)    | N/A   | N/A  | Gutter X Slope (%)          | N/A   |
| N/A                    | Painted X Walk1?      | No    | N/A  | Painted X Walk2?            | Yes   |
|                        | X Walk 1 Direction    | To SW |      | X Walk 2 Direction          | To SE |
| N/A                    | X Walk 1 Width (in)   | N/A   | N/A  | X Walk 2 Width (in)         | 88.5  |
|                        | X Walk 1 Slope (%)    | 0.8   |      | X Walk 2 Slope (%)          | 2.0   |
|                        | X Walk 1 X Slope (%)  | 1.2   |      | X Walk 2 X Slope (%)        | 0.7   |
| N/A                    | Ramp inside XWalk1?   | N/A   | N/A  | Ramp inside XWalk2?         | Yes   |
|                        | Road Slope (%)        | 0.9   | N/A  | Clear Space?                | N/A   |
|                        | Road X Slope (%)      | 1.3   | N/A  | Clear Space to XWalk (in)   | N/A   |
| N/A                    | Any Obstructions?     | N/A   | N/A  | Storm Grate/Utility Hazard? | N/A   |
|                        | Obstruction Type      |       |      | Storm Grate/Utility Type    |       |
|                        |                       | N/A   |      |                             | N/A   |

Yes

Surface Condition? (G/P)

Good