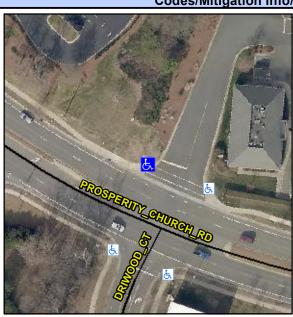

## **Access Compliance Report Public Rights-of-Way** (Curb Ramps)

Intersection ID: 3912 Main Street: DRIWOOD CT **Cross Street: PROSPERITY CHURCH RD** Location: ADA ID: 9A13CDD3BFE1 Ramp Type: PerpDiag Initial Pass/Fail: Fail **Overall Compliance: No** Severity Score: 33.75

## Field Measurements/Component Compliance

PROSPERITY CHURC Street 1 Name Stop Condition-Street 2 Street 2 Name DRIWO Stop Condition-Street 1 Sto Remove & Replace Curb Ramp With **Two New Directional Ramps or** Equivalent.