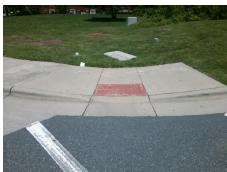

3200.00

| Compliance Description |                       | Data  | Comp | liance Description          | Data  |
|------------------------|-----------------------|-------|------|-----------------------------|-------|
| N/A                    | Ramp Length (in)      | 90.0  | No   | Ramp Slope (%)              | 15.6  |
| No                     | Ramp Width (in)       | 44.5  | Yes  | Ramp XSlope (%)             | 1.7   |
| N/A                    | Flare Type LT         | N/A   | N/A  | Flare Type RT               | N/A   |
| N/A                    | Flare Slope LT (%)    | N/A   | N/A  | Flare Slope RT (%)          | N/A   |
| N/A                    | Flare Traversable LT? | N/A   | N/A  | Flare Traversable RT?       | N/A   |
| N/A                    | Landing Length (in)   | N/A   | N/A  | DWS Provided?               | N/A   |
| N/A                    | Landing Width (in)    | N/A   | N/A  | DWS Contrast?               | N/A   |
| N/A                    | Landing Slope (%)     | N/A   | N/A  | DWS Length (in)             | N/A   |
| N/A                    | Landing X Slope (%)   | N/A   | N/A  | DWS Full Width?             | N/A   |
| N/A                    | Landing Curb? (Y/N)   | N/A   | N/A  | DWS Offset (in)             | N/A   |
| N/A                    | Shared Landing?       | N/A   |      |                             |       |
| N/A                    | Gutter Ponding?       | N/A   | N/A  | Gutter Slope (%)            | N/A   |
| N/A                    | Gutter Lip Ht (in)    | N/A   | N/A  | Gutter X Slope (%)          | N/A   |
| N/A                    | Painted X Walk1?      | No    | N/A  | Painted X Walk2?            | Yes   |
|                        | X Walk 1 Direction    | To SW |      | X Walk 2 Direction          | To SE |
| N/A                    | X Walk 1 Width (in)   | N/A   | N/A  | X Walk 2 Width (in)         | 88.5  |
|                        | X Walk 1 Slope (%)    | 0.8   |      | X Walk 2 Slope (%)          | 2.0   |
|                        | X Walk 1 X Slope (%)  | 1.2   |      | X Walk 2 X Slope (%)        | 0.7   |
| N/A                    | Ramp inside XWalk1?   | N/A   | N/A  | Ramp inside XWalk2?         | Yes   |
|                        | Road Slope (%)        | 0.9   | N/A  | Clear Space?                | N/A   |
|                        | Road X Slope (%)      | 1.3   | N/A  | Clear Space to XWalk (in)   | N/A   |
| N/A                    | Any Obstructions?     | N/A   | N/A  | Storm Grate/Utility Hazard? | N/A   |
|                        | Obstruction Type      |       |      | Storm Grate/Utility Type    |       |
|                        |                       | N/A   |      |                             | N/A   |

Yes

Surface Condition? (G/P)

Good