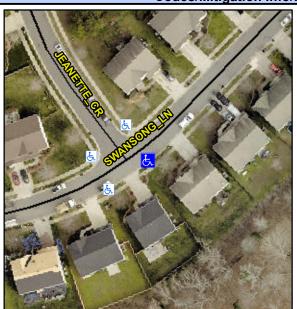

## **Access Compliance Report Public Rights-of-Way** (Curb Ramps)

Intersection ID: 42772 Main Street: JEANETTE\_CR Cross Street: SWANSONG\_LN Location: Ε **Overall Compliance: No** ADA ID: 9A1B4A265392 Ramp Type: Perp Initial Pass/Fail: Fail **Severity Score:** 12.5