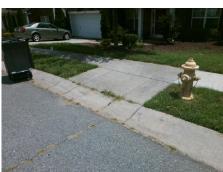

## **Access Compliance Report Public Rights-of-Way** (Curb Ramps)

Intersection ID: 42772 Main Street: JEANETTE\_CR Cross Street: SWANSONG\_LN Location: Ε **Overall Compliance: No** ADA ID: 9A1B4A265392 Ramp Type: Perp Initial Pass/Fail: Fail **Severity Score:** 12.5

| 1 |
|---|
|   |
|   |

Total Cost:

1850.00

| Field Measurements/Component Compliance |                       |       |       |                             |      |  |  |
|-----------------------------------------|-----------------------|-------|-------|-----------------------------|------|--|--|
| Compl                                   | iance Description     | Data  | Compl | iance Description           | Data |  |  |
| N/A                                     | Ramp Length (in)      | 48.0  | No    | Ramp Slope (%)              | 8.5  |  |  |
| Yes                                     | Ramp Width (in)       | 50.5  | Yes   | Ramp XSlope (%)             | 1.1  |  |  |
| N/A                                     | Flare Type LT         | N/A   | N/A   | Flare Type RT               | N/A  |  |  |
| N/A                                     | Flare Slope LT (%)    | N/A   | N/A   | Flare Slope RT (%)          | N/A  |  |  |
| N/A                                     | Flare Traversable LT? | N/A   | N/A   | Flare Traversable RT?       | N/A  |  |  |
| N/A                                     | Landing Length (in)   | N/A   | N/A   | DWS Provided?               | N/A  |  |  |
| N/A                                     | Landing Width (in)    | N/A   | N/A   | DWS Contrast?               | N/A  |  |  |
| N/A                                     | Landing Slope (%)     | N/A   | N/A   | DWS Length (in)             | N/A  |  |  |
| N/A                                     | Landing X Slope (%)   | N/A   | N/A   | DWS Full Width?             | N/A  |  |  |
| N/A                                     | Landing Curb? (Y/N)   | N/A   | N/A   | DWS Offset (in)             | N/A  |  |  |
| N/A                                     | Shared Landing?       | N/A   |       |                             |      |  |  |
| N/A                                     | Gutter Ponding?       | N/A   | N/A   | Gutter Slope (%)            | N/A  |  |  |
| N/A                                     | Gutter Lip Ht (in)    | N/A   | N/A   | Gutter X Slope (%)          | N/A  |  |  |
| N/A                                     | Painted X Walk1?      | No    | N/A   | Painted X Walk2?            | N/A  |  |  |
|                                         | X Walk 1 Direction    | To NW |       | X Walk 2 Direction          | N/A  |  |  |
| N/A                                     | X Walk 1 Width (in)   | N/A   | N/A   | X Walk 2 Width (in)         | N/A  |  |  |
|                                         | X Walk 1 Slope (%)    | 6.7   |       | X Walk 2 Slope (%)          | N/A  |  |  |
|                                         | X Walk 1 X Slope (%)  | 1.5   |       | X Walk 2 X Slope (%)        | N/A  |  |  |
| N/A                                     | Ramp inside XWalk1?   | N/A   | N/A   | Ramp inside XWalk2?         | N/A  |  |  |
|                                         | Road Slope (%)        | N/A   | N/A   | Clear Space?                | N/A  |  |  |
|                                         | Road X Slope (%)      | N/A   | N/A   | Clear Space to XWalk (in)   | N/A  |  |  |
| N/A                                     | Any Obstructions?     | N/A   | N/A   | Storm Grate/Utility Hazard? | N/A  |  |  |
|                                         | Obstruction Type      |       |       | Storm Grate/Utility Type    |      |  |  |
|                                         |                       | N/A   |       |                             | N/A  |  |  |
|                                         |                       |       | Yes   | Surface Condition? (G/P)    | Good |  |  |