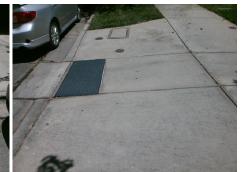

## Access Compliance Report Public Rights-of-Way (Curb Ramps)

| Intersection ID: 9891                   | Main Str  | Cross Street: CARD_ST                    |                  |             |                                         |                                                                                                                                                                                                                                                                                                                                                                                                                                                                                                                                                                                                                                                                                                     | Location:         | SW   |                           |      |  |
|-----------------------------------------|-----------|------------------------------------------|------------------|-------------|-----------------------------------------|-----------------------------------------------------------------------------------------------------------------------------------------------------------------------------------------------------------------------------------------------------------------------------------------------------------------------------------------------------------------------------------------------------------------------------------------------------------------------------------------------------------------------------------------------------------------------------------------------------------------------------------------------------------------------------------------------------|-------------------|------|---------------------------|------|--|
| ADA ID: 9A240A050918                    | Ramp Ty   | Initial Pass/Fail: Fail Overall Complian |                  |             |                                         | ce: N                                                                                                                                                                                                                                                                                                                                                                                                                                                                                                                                                                                                                                                                                               | o Severity Score: | 22.5 |                           |      |  |
| Codes/Mitigation Info/Possible Solution |           |                                          |                  |             | Field Measurements/Component Compliance |                                                                                                                                                                                                                                                                                                                                                                                                                                                                                                                                                                                                                                                                                                     |                   |      |                           |      |  |
|                                         | WELL C    | Possible Solutions:                      | Solutions:       |             | Compliance Description                  |                                                                                                                                                                                                                                                                                                                                                                                                                                                                                                                                                                                                                                                                                                     | Data Compliar     |      | liance Description        | Data |  |
|                                         | 224       | Remove & Repla                           | ce Entire Ramp.  |             | N/A                                     | Ramp Length LT (in)                                                                                                                                                                                                                                                                                                                                                                                                                                                                                                                                                                                                                                                                                 | 102.5             | N/A  | Ramp Length RT (in)       | N/A  |  |
|                                         | 0500      |                                          |                  |             | Yes                                     | Ramp Width LT (in)                                                                                                                                                                                                                                                                                                                                                                                                                                                                                                                                                                                                                                                                                  | 72.0              | N/A  | Ramp Width RT (in)        | N/A  |  |
|                                         |           | 1                                        |                  |             | Yes                                     | Ramp Slope LT (%)                                                                                                                                                                                                                                                                                                                                                                                                                                                                                                                                                                                                                                                                                   | 5.0               | N/A  | Ramp Slope RT (%)         | N/A  |  |
|                                         | SOK.      | Þ                                        |                  |             | No                                      | Ramp XSlope LT (%)                                                                                                                                                                                                                                                                                                                                                                                                                                                                                                                                                                                                                                                                                  | 2.7               | N/A  | Ramp XSlope RT (%)        | N/A  |  |
|                                         | 2. 100    |                                          |                  |             | N/A                                     | Ramp Length (in)                                                                                                                                                                                                                                                                                                                                                                                                                                                                                                                                                                                                                                                                                    | 95.0              | No   | Ramp Slope (%)            | 9.3  |  |
|                                         | CI I      | 4                                        |                  |             | No                                      | Ramp Width (in)                                                                                                                                                                                                                                                                                                                                                                                                                                                                                                                                                                                                                                                                                     | 47.5              | Yes  | Ramp XSlope (%)           | 1.5  |  |
| S D SU                                  |           | Surveyor Notes:                          |                  |             | N/A                                     | Flare Type LT                                                                                                                                                                                                                                                                                                                                                                                                                                                                                                                                                                                                                                                                                       | N/A               | N/A  | Flare Type RT             | N/A  |  |
| the second                              | 21/2      | N/A                                      |                  |             | N/A                                     | Flare Slope LT (%)                                                                                                                                                                                                                                                                                                                                                                                                                                                                                                                                                                                                                                                                                  | N/A               | N/A  | Flare Slope RT (%)        | N/A  |  |
| 6                                       | Ser.      |                                          |                  |             | N/A                                     | Flare Traversable LT?                                                                                                                                                                                                                                                                                                                                                                                                                                                                                                                                                                                                                                                                               | N/A               | N/A  | Flare Traversable RT?     | N/A  |  |
|                                         | (A)       |                                          |                  |             | N/A                                     | Landing Length (in)                                                                                                                                                                                                                                                                                                                                                                                                                                                                                                                                                                                                                                                                                 | N/A               | N/A  | DWS Provided?             | N/A  |  |
|                                         |           |                                          |                  |             | N/A                                     | Landing Width (in)                                                                                                                                                                                                                                                                                                                                                                                                                                                                                                                                                                                                                                                                                  | N/A               | N/A  | DWS Contrast?             | N/A  |  |
|                                         |           | PROW/ADA:                                |                  |             | N/A                                     | Landing Slope (%)                                                                                                                                                                                                                                                                                                                                                                                                                                                                                                                                                                                                                                                                                   | N/A               | N/A  | DWS Length (in)           | N/A  |  |
|                                         |           | Not Found, R304                          | 4.5.1, R304.2.2, |             | N/A                                     | Landing X Slope (%)                                                                                                                                                                                                                                                                                                                                                                                                                                                                                                                                                                                                                                                                                 | N/A               | N/A  | DWS Full Width?           | N/A  |  |
| -                                       |           | R304.5.3                                 |                  |             | N/A                                     | Landing Curb? (Y/N)                                                                                                                                                                                                                                                                                                                                                                                                                                                                                                                                                                                                                                                                                 | N/A               | N/A  | DWS Offset (in)           | N/A  |  |
|                                         | wither .  |                                          |                  |             | N/A                                     | Shared Landing?                                                                                                                                                                                                                                                                                                                                                                                                                                                                                                                                                                                                                                                                                     | N/A               |      |                           |      |  |
|                                         |           |                                          |                  |             | N/A                                     | Gutter Ponding?                                                                                                                                                                                                                                                                                                                                                                                                                                                                                                                                                                                                                                                                                     | N/A               | N/A  | Gutter Slope (%)          | N/A  |  |
| Street 1 Name                           | None      |                                          |                  |             | N/A                                     | Gutter Lip Ht (in)                                                                                                                                                                                                                                                                                                                                                                                                                                                                                                                                                                                                                                                                                  | N/A               | N/A  | Gutter X Slope (%)        | N/A  |  |
| Stop Condition-Street 1                 | CARD ST   |                                          |                  |             | N/A                                     | Painted X Walk1?                                                                                                                                                                                                                                                                                                                                                                                                                                                                                                                                                                                                                                                                                    | No                | N/A  | Painted X Walk2?          | N/A  |  |
| Street 2 Name                           | N/A       |                                          |                  |             |                                         | X Walk 1 Direction                                                                                                                                                                                                                                                                                                                                                                                                                                                                                                                                                                                                                                                                                  | To N              |      | X Walk 2 Direction        | N/A  |  |
| Stop Condition-Street 2                 | N/A       |                                          |                  |             |                                         | X Walk 1 Width (in)                                                                                                                                                                                                                                                                                                                                                                                                                                                                                                                                                                                                                                                                                 | N/A               |      | X Walk 2 Width (in)       | N/A  |  |
|                                         |           |                                          |                  |             |                                         | X Walk 1 Slope (%)                                                                                                                                                                                                                                                                                                                                                                                                                                                                                                                                                                                                                                                                                  | 0.4               |      | X Walk 2 Slope (%)        | N/A  |  |
|                                         |           |                                          |                  |             |                                         | X Walk 1 X Slope (%)                                                                                                                                                                                                                                                                                                                                                                                                                                                                                                                                                                                                                                                                                | 1.3               |      | X Walk 2 X Slope (%)      | N/A  |  |
|                                         |           | Total Cost:                              | \$ 16            | 600.00      | N/A                                     | Ramp inside XWalk1?                                                                                                                                                                                                                                                                                                                                                                                                                                                                                                                                                                                                                                                                                 | N/A               | N/A  | Ramp inside XWalk2?       | N/A  |  |
|                                         |           |                                          |                  |             |                                         | Road Slope (%)                                                                                                                                                                                                                                                                                                                                                                                                                                                                                                                                                                                                                                                                                      | N/A               |      | Clear Space?              | N/A  |  |
|                                         |           |                                          |                  |             |                                         | Road X Slope (%)                                                                                                                                                                                                                                                                                                                                                                                                                                                                                                                                                                                                                                                                                    | N/A               | N/A  | Clear Space to XWalk (in) | N/A  |  |
|                                         | Section 1 |                                          |                  | 1 Alexandre | <b>T-</b>                               | and the second se |                   | N/A  | Any Obstruction?          | N/A  |  |
|                                         |           |                                          |                  | 1-          | 1                                       |                                                                                                                                                                                                                                                                                                                                                                                                                                                                                                                                                                                                                                                                                                     |                   |      | Obstruction Type          |      |  |
|                                         |           |                                          |                  | 11          |                                         |                                                                                                                                                                                                                                                                                                                                                                                                                                                                                                                                                                                                                                                                                                     |                   |      |                           | N/A  |  |