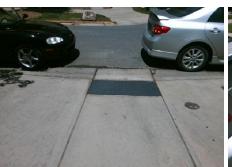

## Access Compliance Report Public Rights-of-Way (Curb Ramps)

| Intersection ID: 9891                   | Main Str  | Cross Street: CARD_ST                    |                  |             |                                         |                                                                                                                                                                                                                                                                                                                                                                                                                                                                                                                                                                                                                                                                                                     | Location:         | SW   |                           |      |  |
|-----------------------------------------|-----------|------------------------------------------|------------------|-------------|-----------------------------------------|-----------------------------------------------------------------------------------------------------------------------------------------------------------------------------------------------------------------------------------------------------------------------------------------------------------------------------------------------------------------------------------------------------------------------------------------------------------------------------------------------------------------------------------------------------------------------------------------------------------------------------------------------------------------------------------------------------|-------------------|------|---------------------------|------|--|
| ADA ID: 9A240A050918                    | Ramp Ty   | Initial Pass/Fail: Fail Overall Complian |                  |             |                                         | ce: N                                                                                                                                                                                                                                                                                                                                                                                                                                                                                                                                                                                                                                                                                               | o Severity Score: | 22.5 |                           |      |  |
| Codes/Mitigation Info/Possible Solution |           |                                          |                  |             | Field Measurements/Component Compliance |                                                                                                                                                                                                                                                                                                                                                                                                                                                                                                                                                                                                                                                                                                     |                   |      |                           |      |  |
|                                         | WELL C    | Possible Solutions:                      | Solutions:       |             | Compliance Description                  |                                                                                                                                                                                                                                                                                                                                                                                                                                                                                                                                                                                                                                                                                                     | Data Compliar     |      | liance Description        | Data |  |
|                                         | 224       | Remove & Repla                           | ce Entire Ramp.  |             | N/A                                     | Ramp Length LT (in)                                                                                                                                                                                                                                                                                                                                                                                                                                                                                                                                                                                                                                                                                 | 102.5             | N/A  | Ramp Length RT (in)       | N/A  |  |
|                                         | 0500      |                                          |                  |             | Yes                                     | Ramp Width LT (in)                                                                                                                                                                                                                                                                                                                                                                                                                                                                                                                                                                                                                                                                                  | 72.0              | N/A  | Ramp Width RT (in)        | N/A  |  |
|                                         |           | 1                                        |                  |             | Yes                                     | Ramp Slope LT (%)                                                                                                                                                                                                                                                                                                                                                                                                                                                                                                                                                                                                                                                                                   | 5.0               | N/A  | Ramp Slope RT (%)         | N/A  |  |
|                                         | SOK.      | Þ                                        |                  |             | No                                      | Ramp XSlope LT (%)                                                                                                                                                                                                                                                                                                                                                                                                                                                                                                                                                                                                                                                                                  | 2.7               | N/A  | Ramp XSlope RT (%)        | N/A  |  |
|                                         | 2. 100    |                                          |                  |             | N/A                                     | Ramp Length (in)                                                                                                                                                                                                                                                                                                                                                                                                                                                                                                                                                                                                                                                                                    | 95.0              | No   | Ramp Slope (%)            | 9.3  |  |
|                                         | CI I      | 4                                        |                  |             | No                                      | Ramp Width (in)                                                                                                                                                                                                                                                                                                                                                                                                                                                                                                                                                                                                                                                                                     | 47.5              | Yes  | Ramp XSlope (%)           | 1.5  |  |
| S D SU                                  |           | Surveyor Notes:                          |                  |             | N/A                                     | Flare Type LT                                                                                                                                                                                                                                                                                                                                                                                                                                                                                                                                                                                                                                                                                       | N/A               | N/A  | Flare Type RT             | N/A  |  |
| the second                              | 21/2      | N/A                                      |                  |             | N/A                                     | Flare Slope LT (%)                                                                                                                                                                                                                                                                                                                                                                                                                                                                                                                                                                                                                                                                                  | N/A               | N/A  | Flare Slope RT (%)        | N/A  |  |
| 6                                       | Ser.      |                                          |                  |             | N/A                                     | Flare Traversable LT?                                                                                                                                                                                                                                                                                                                                                                                                                                                                                                                                                                                                                                                                               | N/A               | N/A  | Flare Traversable RT?     | N/A  |  |
|                                         | (A)       |                                          |                  |             | N/A                                     | Landing Length (in)                                                                                                                                                                                                                                                                                                                                                                                                                                                                                                                                                                                                                                                                                 | N/A               | N/A  | DWS Provided?             | N/A  |  |
|                                         |           |                                          |                  |             | N/A                                     | Landing Width (in)                                                                                                                                                                                                                                                                                                                                                                                                                                                                                                                                                                                                                                                                                  | N/A               | N/A  | DWS Contrast?             | N/A  |  |
|                                         |           | PROW/ADA:                                |                  |             | N/A                                     | Landing Slope (%)                                                                                                                                                                                                                                                                                                                                                                                                                                                                                                                                                                                                                                                                                   | N/A               | N/A  | DWS Length (in)           | N/A  |  |
|                                         |           | Not Found, R304                          | 4.5.1, R304.2.2, |             | N/A                                     | Landing X Slope (%)                                                                                                                                                                                                                                                                                                                                                                                                                                                                                                                                                                                                                                                                                 | N/A               | N/A  | DWS Full Width?           | N/A  |  |
| -                                       |           | R304.5.3                                 |                  |             | N/A                                     | Landing Curb? (Y/N)                                                                                                                                                                                                                                                                                                                                                                                                                                                                                                                                                                                                                                                                                 | N/A               | N/A  | DWS Offset (in)           | N/A  |  |
|                                         | wither .  |                                          |                  |             | N/A                                     | Shared Landing?                                                                                                                                                                                                                                                                                                                                                                                                                                                                                                                                                                                                                                                                                     | N/A               |      |                           |      |  |
|                                         |           |                                          |                  |             | N/A                                     | Gutter Ponding?                                                                                                                                                                                                                                                                                                                                                                                                                                                                                                                                                                                                                                                                                     | N/A               | N/A  | Gutter Slope (%)          | N/A  |  |
| Street 1 Name                           | None      |                                          |                  |             | N/A                                     | Gutter Lip Ht (in)                                                                                                                                                                                                                                                                                                                                                                                                                                                                                                                                                                                                                                                                                  | N/A               | N/A  | Gutter X Slope (%)        | N/A  |  |
| Stop Condition-Street 1                 | CARD ST   |                                          |                  |             | N/A                                     | Painted X Walk1?                                                                                                                                                                                                                                                                                                                                                                                                                                                                                                                                                                                                                                                                                    | No                | N/A  | Painted X Walk2?          | N/A  |  |
| Street 2 Name                           | N/A       |                                          |                  |             |                                         | X Walk 1 Direction                                                                                                                                                                                                                                                                                                                                                                                                                                                                                                                                                                                                                                                                                  | To N              |      | X Walk 2 Direction        | N/A  |  |
| Stop Condition-Street 2                 | N/A       |                                          |                  |             |                                         | X Walk 1 Width (in)                                                                                                                                                                                                                                                                                                                                                                                                                                                                                                                                                                                                                                                                                 | N/A               |      | X Walk 2 Width (in)       | N/A  |  |
|                                         |           |                                          |                  |             |                                         | X Walk 1 Slope (%)                                                                                                                                                                                                                                                                                                                                                                                                                                                                                                                                                                                                                                                                                  | 0.4               |      | X Walk 2 Slope (%)        | N/A  |  |
|                                         |           |                                          |                  |             |                                         | X Walk 1 X Slope (%)                                                                                                                                                                                                                                                                                                                                                                                                                                                                                                                                                                                                                                                                                | 1.3               |      | X Walk 2 X Slope (%)      | N/A  |  |
|                                         |           | Total Cost:                              | \$ 16            | 600.00      | N/A                                     | Ramp inside XWalk1?                                                                                                                                                                                                                                                                                                                                                                                                                                                                                                                                                                                                                                                                                 | N/A               | N/A  | Ramp inside XWalk2?       | N/A  |  |
|                                         |           |                                          |                  |             |                                         | Road Slope (%)                                                                                                                                                                                                                                                                                                                                                                                                                                                                                                                                                                                                                                                                                      | N/A               |      | Clear Space?              | N/A  |  |
|                                         |           |                                          |                  |             |                                         | Road X Slope (%)                                                                                                                                                                                                                                                                                                                                                                                                                                                                                                                                                                                                                                                                                    | N/A               | N/A  | Clear Space to XWalk (in) | N/A  |  |
|                                         | Section 1 |                                          |                  | 1 Alexandre | <b>T-</b>                               | and the second se |                   | N/A  | Any Obstruction?          | N/A  |  |
|                                         |           |                                          |                  | 1-          | 1                                       |                                                                                                                                                                                                                                                                                                                                                                                                                                                                                                                                                                                                                                                                                                     |                   |      | Obstruction Type          |      |  |
|                                         |           |                                          |                  | 11          |                                         |                                                                                                                                                                                                                                                                                                                                                                                                                                                                                                                                                                                                                                                                                                     |                   |      |                           | N/A  |  |