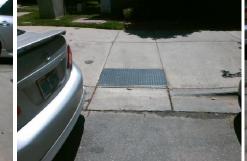

## Access Compliance Report Public Rights-of-Way (Curb Ramps)

| Intersection ID: 9891                   | Main Str  | Cross Street: CARD_ST                    |                  |             |                                         |                                                                                                                                                                                                                                                                                                                                                                                                                                                                                                                                                                                                                                                                                                     | Location:         | SW   |                           |      |  |
|-----------------------------------------|-----------|------------------------------------------|------------------|-------------|-----------------------------------------|-----------------------------------------------------------------------------------------------------------------------------------------------------------------------------------------------------------------------------------------------------------------------------------------------------------------------------------------------------------------------------------------------------------------------------------------------------------------------------------------------------------------------------------------------------------------------------------------------------------------------------------------------------------------------------------------------------|-------------------|------|---------------------------|------|--|
| ADA ID: 9A240A050918                    | Ramp Ty   | Initial Pass/Fail: Fail Overall Complian |                  |             |                                         | ce: N                                                                                                                                                                                                                                                                                                                                                                                                                                                                                                                                                                                                                                                                                               | o Severity Score: | 22.5 |                           |      |  |
| Codes/Mitigation Info/Possible Solution |           |                                          |                  |             | Field Measurements/Component Compliance |                                                                                                                                                                                                                                                                                                                                                                                                                                                                                                                                                                                                                                                                                                     |                   |      |                           |      |  |
|                                         | WELL C    | Possible Solutions:                      | Solutions:       |             | Compliance Description                  |                                                                                                                                                                                                                                                                                                                                                                                                                                                                                                                                                                                                                                                                                                     | Data Compliar     |      | liance Description        | Data |  |
|                                         | 224       | Remove & Repla                           | ce Entire Ramp.  |             | N/A                                     | Ramp Length LT (in)                                                                                                                                                                                                                                                                                                                                                                                                                                                                                                                                                                                                                                                                                 | 102.5             | N/A  | Ramp Length RT (in)       | N/A  |  |
|                                         | 0500      |                                          |                  |             | Yes                                     | Ramp Width LT (in)                                                                                                                                                                                                                                                                                                                                                                                                                                                                                                                                                                                                                                                                                  | 72.0              | N/A  | Ramp Width RT (in)        | N/A  |  |
|                                         |           | 1                                        |                  |             | Yes                                     | Ramp Slope LT (%)                                                                                                                                                                                                                                                                                                                                                                                                                                                                                                                                                                                                                                                                                   | 5.0               | N/A  | Ramp Slope RT (%)         | N/A  |  |
|                                         | SOK.      | Þ                                        |                  |             | No                                      | Ramp XSlope LT (%)                                                                                                                                                                                                                                                                                                                                                                                                                                                                                                                                                                                                                                                                                  | 2.7               | N/A  | Ramp XSlope RT (%)        | N/A  |  |
|                                         | 2. 100    |                                          |                  |             | N/A                                     | Ramp Length (in)                                                                                                                                                                                                                                                                                                                                                                                                                                                                                                                                                                                                                                                                                    | 95.0              | No   | Ramp Slope (%)            | 9.3  |  |
|                                         | CI I      | 4                                        |                  |             | No                                      | Ramp Width (in)                                                                                                                                                                                                                                                                                                                                                                                                                                                                                                                                                                                                                                                                                     | 47.5              | Yes  | Ramp XSlope (%)           | 1.5  |  |
| S D SU                                  |           | Surveyor Notes:                          |                  |             | N/A                                     | Flare Type LT                                                                                                                                                                                                                                                                                                                                                                                                                                                                                                                                                                                                                                                                                       | N/A               | N/A  | Flare Type RT             | N/A  |  |
| the second                              | 21/2      | N/A                                      |                  |             | N/A                                     | Flare Slope LT (%)                                                                                                                                                                                                                                                                                                                                                                                                                                                                                                                                                                                                                                                                                  | N/A               | N/A  | Flare Slope RT (%)        | N/A  |  |
| 6                                       | Ser.      |                                          |                  |             | N/A                                     | Flare Traversable LT?                                                                                                                                                                                                                                                                                                                                                                                                                                                                                                                                                                                                                                                                               | N/A               | N/A  | Flare Traversable RT?     | N/A  |  |
|                                         | (A)       |                                          |                  |             | N/A                                     | Landing Length (in)                                                                                                                                                                                                                                                                                                                                                                                                                                                                                                                                                                                                                                                                                 | N/A               | N/A  | DWS Provided?             | N/A  |  |
|                                         |           |                                          |                  |             | N/A                                     | Landing Width (in)                                                                                                                                                                                                                                                                                                                                                                                                                                                                                                                                                                                                                                                                                  | N/A               | N/A  | DWS Contrast?             | N/A  |  |
|                                         |           | PROW/ADA:                                |                  |             | N/A                                     | Landing Slope (%)                                                                                                                                                                                                                                                                                                                                                                                                                                                                                                                                                                                                                                                                                   | N/A               | N/A  | DWS Length (in)           | N/A  |  |
|                                         |           | Not Found, R304                          | 4.5.1, R304.2.2, |             | N/A                                     | Landing X Slope (%)                                                                                                                                                                                                                                                                                                                                                                                                                                                                                                                                                                                                                                                                                 | N/A               | N/A  | DWS Full Width?           | N/A  |  |
| -                                       |           | R304.5.3                                 |                  |             | N/A                                     | Landing Curb? (Y/N)                                                                                                                                                                                                                                                                                                                                                                                                                                                                                                                                                                                                                                                                                 | N/A               | N/A  | DWS Offset (in)           | N/A  |  |
|                                         | wither .  |                                          |                  |             | N/A                                     | Shared Landing?                                                                                                                                                                                                                                                                                                                                                                                                                                                                                                                                                                                                                                                                                     | N/A               |      |                           |      |  |
|                                         |           |                                          |                  |             | N/A                                     | Gutter Ponding?                                                                                                                                                                                                                                                                                                                                                                                                                                                                                                                                                                                                                                                                                     | N/A               | N/A  | Gutter Slope (%)          | N/A  |  |
| Street 1 Name                           | None      |                                          |                  |             | N/A                                     | Gutter Lip Ht (in)                                                                                                                                                                                                                                                                                                                                                                                                                                                                                                                                                                                                                                                                                  | N/A               | N/A  | Gutter X Slope (%)        | N/A  |  |
| Stop Condition-Street 1                 | CARD ST   |                                          |                  |             | N/A                                     | Painted X Walk1?                                                                                                                                                                                                                                                                                                                                                                                                                                                                                                                                                                                                                                                                                    | No                | N/A  | Painted X Walk2?          | N/A  |  |
| Street 2 Name                           | N/A       |                                          |                  |             |                                         | X Walk 1 Direction                                                                                                                                                                                                                                                                                                                                                                                                                                                                                                                                                                                                                                                                                  | To N              |      | X Walk 2 Direction        | N/A  |  |
| Stop Condition-Street 2                 | N/A       |                                          |                  |             |                                         | X Walk 1 Width (in)                                                                                                                                                                                                                                                                                                                                                                                                                                                                                                                                                                                                                                                                                 | N/A               |      | X Walk 2 Width (in)       | N/A  |  |
|                                         |           |                                          |                  |             |                                         | X Walk 1 Slope (%)                                                                                                                                                                                                                                                                                                                                                                                                                                                                                                                                                                                                                                                                                  | 0.4               |      | X Walk 2 Slope (%)        | N/A  |  |
|                                         |           |                                          |                  |             |                                         | X Walk 1 X Slope (%)                                                                                                                                                                                                                                                                                                                                                                                                                                                                                                                                                                                                                                                                                | 1.3               |      | X Walk 2 X Slope (%)      | N/A  |  |
|                                         |           | Total Cost:                              | \$ 16            | 600.00      | N/A                                     | Ramp inside XWalk1?                                                                                                                                                                                                                                                                                                                                                                                                                                                                                                                                                                                                                                                                                 | N/A               | N/A  | Ramp inside XWalk2?       | N/A  |  |
|                                         |           |                                          |                  |             |                                         | Road Slope (%)                                                                                                                                                                                                                                                                                                                                                                                                                                                                                                                                                                                                                                                                                      | N/A               |      | Clear Space?              | N/A  |  |
|                                         |           |                                          |                  |             |                                         | Road X Slope (%)                                                                                                                                                                                                                                                                                                                                                                                                                                                                                                                                                                                                                                                                                    | N/A               | N/A  | Clear Space to XWalk (in) | N/A  |  |
|                                         | Section 1 |                                          |                  | 1 Alexandre | <b>T-</b>                               | and the second se |                   | N/A  | Any Obstruction?          | N/A  |  |
|                                         |           |                                          |                  | 1-          | 1                                       |                                                                                                                                                                                                                                                                                                                                                                                                                                                                                                                                                                                                                                                                                                     |                   |      | Obstruction Type          |      |  |
|                                         |           |                                          |                  | 11          |                                         |                                                                                                                                                                                                                                                                                                                                                                                                                                                                                                                                                                                                                                                                                                     |                   |      |                           | N/A  |  |