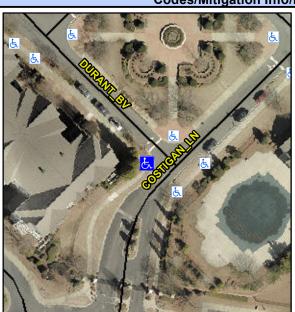

## Access Compliance Report Public Rights-of-Way (Curb Ramps)

Intersection ID: N/AMain Street: COSTIGAN\_LNCross Street: DURANT\_BVLocation: WADA ID: 9A2446285AC5Ramp Type: PerpDiagInitial Pass/Fail: FailOverall Compliance: NoSeverity Score: 22.5

**Codes/Mitigation Info/Possible Solution** 

Field Measurements/Component Compliance

Street 1 Name
Stop Condition-Street 2
Street 2 Name
Stop Condition-Street 1

COSTIGAN LN None DURANT BV StopSign Possible Solutions:

Remove & Replace Curb Ramp With
Two New Directional Ramps or
Equivalent.

N/A

Surveyor Notes:

PROW/ADA:

Not Found, R304.5.1, R304.2.2, R304.5.3

Total Cost: \$ 3200.00

| Compliance Description |                       | Data  | Compliance |       | Description             | Data  |
|------------------------|-----------------------|-------|------------|-------|-------------------------|-------|
| N/A                    | Ramp Length (in)      | 103.0 | No         | Ramp  | Slope (%)               | 9.2   |
| No                     | Ramp Width (in)       | 47.0  | No         | Ramp  | Ramp XSlope (%)         |       |
| N/A                    | Flare Type LT         | N/A   | N/A        | Flare | Flare Type RT           |       |
| N/A                    | Flare Slope LT (%)    | N/A   | N/A        | Flare | Slope RT (%)            | N/A   |
| N/A                    | Flare Traversable LT? | N/A   | N/A        | Flare | Traversable RT?         | N/A   |
| N/A                    | Landing Length (in)   | N/A   | N/A        | DWS   | Provided?               | N/A   |
| N/A                    | Landing Width (in)    | N/A   | N/A        | DWS   | Contrast?               | N/A   |
| N/A                    | Landing Slope (%)     | N/A   | N/A        | DWS   | Length (in)             | N/A   |
| N/A                    | Landing X Slope (%)   | N/A   | N/A        | DWS   | Full Width?             | N/A   |
| N/A                    | Landing Curb? (Y/N)   | N/A   | N/A        | DWS   | Offset (in)             | N/A   |
| N/A                    | Shared Landing?       | N/A   |            |       |                         |       |
| N/A                    | Gutter Ponding?       | N/A   | N/A        | Gutte | er Slope (%)            | N/A   |
| N/A                    | Gutter Lip Ht (in)    | N/A   | N/A        | Gutte | er X Slope (%)          | N/A   |
| N/A                    | Painted X Walk1?      | No    | N/A        | Paint | ed X Walk2?             | No    |
|                        | X Walk 1 Direction    | To SE |            | X Wa  | lk 2 Direction          | To NE |
| N/A                    | X Walk 1 Width (in)   | N/A   | N/A        | X Wa  | lk 2 Width (in)         | N/A   |
|                        | X Walk 1 Slope (%)    | 0.8   |            | X Wa  | lk 2 Slope (%)          | 5.1   |
|                        | X Walk 1 X Slope (%)  | 4.2   |            | X Wa  | lk 2 X Slope (%)        | 1.9   |
| N/A                    | Ramp inside XWalk1?   | N/A   | N/A        | Ram   | o inside XWalk2?        | N/A   |
|                        | Road Slope (%)        | 3.8   | N/A        | Clear | Space?                  | N/A   |
|                        | Road X Slope (%)      | 0.2   | N/A        | Clear | Space to XWalk (in)     | N/A   |
| N/A                    | Any Obstructions?     | N/A   | N/A        | Storn | n Grate/Utility Hazard? | N/A   |
|                        | Obstruction Type      |       |            | Storn | n Grate/Utility Type    |       |
|                        |                       | N/A   |            |       |                         | N/A   |