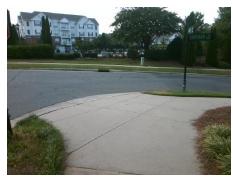

## Access Compliance Report Public Rights-of-Way (Curb Ramps)

Intersection ID: N/AMain Street: COSTIGAN\_LNCross Street: DURANT\_BVLocation: WADA ID: 9A2446285AC5Ramp Type: PerpDiagInitial Pass/Fail: FailOverall Compliance: NoSeverity Score: 22.5

**Codes/Mitigation Info/Possible Solution** 

Field Measurements/Component Compliance

Street 1 Name
Stop Condition-Street 2
Street 2 Name
Stop Condition-Street 1

COSTIGAN LN None DURANT BV StopSign Possible Solutions:

Remove & Replace Curb Ramp With
Two New Directional Ramps or
Equivalent.

N/A

Surveyor Notes:

PROW/ADA:

Not Found, R304.5.1, R304.2.2, R304.5.3

Total Cost: \$ 3200.00

| Compliance Description |                       | Data  | Compliance |       | Description             | Data  |
|------------------------|-----------------------|-------|------------|-------|-------------------------|-------|
| N/A                    | Ramp Length (in)      | 103.0 | No         | Ramp  | Slope (%)               | 9.2   |
| No                     | Ramp Width (in)       | 47.0  | No         | Ramp  | Ramp XSlope (%)         |       |
| N/A                    | Flare Type LT         | N/A   | N/A        | Flare | Flare Type RT           |       |
| N/A                    | Flare Slope LT (%)    | N/A   | N/A        | Flare | Slope RT (%)            | N/A   |
| N/A                    | Flare Traversable LT? | N/A   | N/A        | Flare | Traversable RT?         | N/A   |
| N/A                    | Landing Length (in)   | N/A   | N/A        | DWS   | Provided?               | N/A   |
| N/A                    | Landing Width (in)    | N/A   | N/A        | DWS   | Contrast?               | N/A   |
| N/A                    | Landing Slope (%)     | N/A   | N/A        | DWS   | Length (in)             | N/A   |
| N/A                    | Landing X Slope (%)   | N/A   | N/A        | DWS   | Full Width?             | N/A   |
| N/A                    | Landing Curb? (Y/N)   | N/A   | N/A        | DWS   | Offset (in)             | N/A   |
| N/A                    | Shared Landing?       | N/A   |            |       |                         |       |
| N/A                    | Gutter Ponding?       | N/A   | N/A        | Gutte | er Slope (%)            | N/A   |
| N/A                    | Gutter Lip Ht (in)    | N/A   | N/A        | Gutte | er X Slope (%)          | N/A   |
| N/A                    | Painted X Walk1?      | No    | N/A        | Paint | ed X Walk2?             | No    |
|                        | X Walk 1 Direction    | To SE |            | X Wa  | lk 2 Direction          | To NE |
| N/A                    | X Walk 1 Width (in)   | N/A   | N/A        | X Wa  | lk 2 Width (in)         | N/A   |
|                        | X Walk 1 Slope (%)    | 0.8   |            | X Wa  | lk 2 Slope (%)          | 5.1   |
|                        | X Walk 1 X Slope (%)  | 4.2   |            | X Wa  | lk 2 X Slope (%)        | 1.9   |
| N/A                    | Ramp inside XWalk1?   | N/A   | N/A        | Ram   | o inside XWalk2?        | N/A   |
|                        | Road Slope (%)        | 3.8   | N/A        | Clear | Space?                  | N/A   |
|                        | Road X Slope (%)      | 0.2   | N/A        | Clear | Space to XWalk (in)     | N/A   |
| N/A                    | Any Obstructions?     | N/A   | N/A        | Storn | n Grate/Utility Hazard? | N/A   |
|                        | Obstruction Type      |       |            | Storn | n Grate/Utility Type    |       |
|                        |                       | N/A   |            |       |                         | N/A   |

Surface Condition? (G/P)

Good