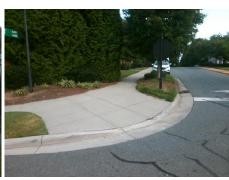

## Access Compliance Report Public Rights-of-Way (Curb Ramps)

Intersection ID: N/AMain Street: COSTIGAN\_LNCross Street: DURANT\_BVLocation: WADA ID: 9A2446285AC5Ramp Type: PerpDiagInitial Pass/Fail: FailOverall Compliance: NoSeverity Score: 22.5

**Codes/Mitigation Info/Possible Solution** 

Field Measurements/Component Compliance

Street 1 Name
Stop Condition-Street 2
Street 2 Name
Stop Condition-Street 1

COSTIGAN LN None DURANT BV StopSign Possible Solutions:

Remove & Replace Curb Ramp With
Two New Directional Ramps or
Equivalent.

N/A

Surveyor Notes:

PROW/ADA:

Not Found, R304.5.1, R304.2.2, R304.5.3

Total Cost: \$ 3200.00

| Compliance Description |                       | Data  | Compliance |       | Description             | Data  |
|------------------------|-----------------------|-------|------------|-------|-------------------------|-------|
| N/A                    | Ramp Length (in)      | 103.0 | No         | Ramp  | Slope (%)               | 9.2   |
| No                     | Ramp Width (in)       | 47.0  | No         | Ramp  | Ramp XSlope (%)         |       |
| N/A                    | Flare Type LT         | N/A   | N/A        | Flare | Flare Type RT           |       |
| N/A                    | Flare Slope LT (%)    | N/A   | N/A        | Flare | Slope RT (%)            | N/A   |
| N/A                    | Flare Traversable LT? | N/A   | N/A        | Flare | Traversable RT?         | N/A   |
| N/A                    | Landing Length (in)   | N/A   | N/A        | DWS   | Provided?               | N/A   |
| N/A                    | Landing Width (in)    | N/A   | N/A        | DWS   | Contrast?               | N/A   |
| N/A                    | Landing Slope (%)     | N/A   | N/A        | DWS   | Length (in)             | N/A   |
| N/A                    | Landing X Slope (%)   | N/A   | N/A        | DWS   | Full Width?             | N/A   |
| N/A                    | Landing Curb? (Y/N)   | N/A   | N/A        | DWS   | Offset (in)             | N/A   |
| N/A                    | Shared Landing?       | N/A   |            |       |                         |       |
| N/A                    | Gutter Ponding?       | N/A   | N/A        | Gutte | er Slope (%)            | N/A   |
| N/A                    | Gutter Lip Ht (in)    | N/A   | N/A        | Gutte | er X Slope (%)          | N/A   |
| N/A                    | Painted X Walk1?      | No    | N/A        | Paint | ed X Walk2?             | No    |
|                        | X Walk 1 Direction    | To SE |            | X Wa  | lk 2 Direction          | To NE |
| N/A                    | X Walk 1 Width (in)   | N/A   | N/A        | X Wa  | lk 2 Width (in)         | N/A   |
|                        | X Walk 1 Slope (%)    | 0.8   |            | X Wa  | lk 2 Slope (%)          | 5.1   |
|                        | X Walk 1 X Slope (%)  | 4.2   |            | X Wa  | lk 2 X Slope (%)        | 1.9   |
| N/A                    | Ramp inside XWalk1?   | N/A   | N/A        | Ram   | o inside XWalk2?        | N/A   |
|                        | Road Slope (%)        | 3.8   | N/A        | Clear | Space?                  | N/A   |
|                        | Road X Slope (%)      | 0.2   | N/A        | Clear | Space to XWalk (in)     | N/A   |
| N/A                    | Any Obstructions?     | N/A   | N/A        | Storn | n Grate/Utility Hazard? | N/A   |
|                        | Obstruction Type      |       |            | Storn | n Grate/Utility Type    |       |
|                        |                       | N/A   |            |       |                         | N/A   |

Surface Condition? (G/P)

Good