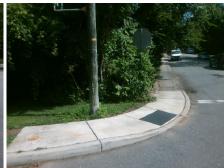

## **Access Compliance Report Public Rights-of-Way** (Curb Ramps)

Intersection ID: 16904 Main Street: WILLOW OAK RD Cross Street: TOWNES\_RD Location: NW ADA ID: 9A2ADC437725 Ramp Type: PerpDiag Initial Pass/Fail: Fail **Overall Compliance: No Severity Score:** 12.5

**Codes/Mitigation Info/Possible Solution** 

Street 1 Name Stop Condition-Street 2 Street 2 Name Stop Condition-Street 1

**TOWNES RD** StopSign WILLOW OAK RD StopSign Remove & Replace Curb Ramp With **Two New Directional Ramps or** Equivalent.

N/A

PROW/ADA:

Total Cost:

Not Found, R304.2.2

3200.00

| Compliance         Description         Data         Compliance         Description         Data           N/A         Ramp Length (in)         48.0         No         Ramp Slope (%)         8.7           Yes         Ramp Width (in)         48.0         Yes         Ramp XSlope (%)         1.6           N/A         Flare Type LT         N/A         N/A         Flare Type RT         N/A           N/A         Flare Slope LT (%)         N/A         N/A         Flare Slope RT (%)         N/A           N/A         Flare Traversable LT?         N/A         N/A         Flare Traversable RT?         N/A           N/A         Landing Length (in)         N/A         N/A         DWS Provided?         N/A           N/A         Landing Length (in)         N/A         N/A         DWS Contrast?         N/A           N/A         Landing Slope (%)         N/A         N/A         DWS Contrast?         N/A           N/A         N/A         DWS Contrast?         N/A         N/A           N/A         N/A         DWS Length (in)         N/A           N/A         N/A         DWS Contrast?         N/A           N/A         N/A         DWS Offset (in)         N/A <t< th=""><th colspan="7">Field Measurements/Component Compliance</th></t<>                                                                                                                                                                                                                                                                                                                                                                                                                                                                                                                                                                                                                                                                                                                                                                                                                                                 | Field Measurements/Component Compliance |                       |       |                        |                             |       |  |
|--------------------------------------------------------------------------------------------------------------------------------------------------------------------------------------------------------------------------------------------------------------------------------------------------------------------------------------------------------------------------------------------------------------------------------------------------------------------------------------------------------------------------------------------------------------------------------------------------------------------------------------------------------------------------------------------------------------------------------------------------------------------------------------------------------------------------------------------------------------------------------------------------------------------------------------------------------------------------------------------------------------------------------------------------------------------------------------------------------------------------------------------------------------------------------------------------------------------------------------------------------------------------------------------------------------------------------------------------------------------------------------------------------------------------------------------------------------------------------------------------------------------------------------------------------------------------------------------------------------------------------------------------------------------------------------------------------------------------------------------------------------------------------------------------------------------------------------------------------------------------------------------------------------------------------------------------------------------------------------------------------------------------------------------------------------------------------------------------------------------------------|-----------------------------------------|-----------------------|-------|------------------------|-----------------------------|-------|--|
| Yes         Ramp Width (in)         48.0         Yes         Ramp XSlope (%)         1.6           N/A         Flare Type LT         N/A         N/A         Flare Type RT         N/A           N/A         Flare Slope LT (%)         N/A         N/A         Flare Type RT         N/A           N/A         Flare Slope RT (%)         N/A         N/A         Flare Traversable RT?         N/A           N/A         Flare Traversable RT?         N/A         N/A         Plare Traversable RT?         N/A           N/A         Landing Length (in)         N/A         N/A         DWS Provided?         N/A           N/A         Landing Length (in)         N/A         N/A         DWS Contrast?         N/A           N/A         Landing Slope (%)         N/A         N/A         DWS Contrast?         N/A           N/A         Landing Slope (%)         N/A         N/A         DWS Contrast?         N/A           N/A         Landing Slope (%)         N/A         N/A         DWS Contrast?         N/A           N/A         Landing Slope (%)         N/A         N/A         DWS Contrast?         N/A           N/A         Landing Slope (%)         N/A         N/A         DWS Contrast?         N/A                                                                                                                                                                                                                                                                                                                                                                                                                                                                                                                                                                                                                                                                                                                                                                                                                                                                                           | Compliance Description                  |                       | Data  | Compliance Description |                             | Data  |  |
| N/A         Flare Type LT         N/A         N/A         Flare Type RT         N/A           N/A         Flare Slope LT (%)         N/A         N/A         Flare Slope RT (%)         N/A           N/A         Flare Slope RT (%)         N/A         N/A         N/A         Flare Slope RT (%)         N/A           N/A         Flare Traversable RT?         N/A         N/A         N/A         Flare Traversable RT?         N/A           N/A         Landing Length (in)         N/A         N/A         DWS Provided?         N/A           N/A         Landing Length (in)         N/A         N/A         DWS Contrast?         N/A           N/A         Landing Slope (%)         N/A         N/A         DWS Contrast?         N/A           N/A         Landing Slope (%)         N/A         N/A         DWS Contrast?         N/A           N/A         Landing Slope (%)         N/A         N/A         DWS Contrast?         N/A           N/A         DWS Contrast?         N/A         N/A      <                                                                                                                                                                                                                                                                                                                                                                                                                                                                                                                                                                                                                                                                                                                                                                                                                                                                                                                 | N/A                                     | Ramp Length (in)      | 48.0  | No                     | Ramp Slope (%)              | 8.7   |  |
| N/A         Flare Slope LT (%)         N/A         N/A         Flare Slope RT (%)         N/A           N/A         Flare Traversable LT?         N/A         N/A         Flare Traversable RT?         N/A           N/A         Landing Length (in)         N/A         N/A         DWS Provided?         N/A           N/A         Landing Width (in)         N/A         N/A         DWS Contrast?         N/A           N/A         Landing Slope (%)         N/A         N/A         DWS Length (in)         N/A           N/A         Landing X Slope (%)         N/A         N/A         DWS Full Width?         N/A           N/A         Landing Curb? (Y/N)         N/A         N/A         DWS Offset (in)         N/A           N/A         Shared Landing?         N/A         N/A         DWS Offset (in)         N/A           N/A         Shared Landing?         N/A         N/A         DWS Offset (in)         N/A           N/A         Gutter Ponding?         N/A         N/A         N/A         Gutter Slope (%)         N/A           N/A         Gutter Lip Ht (in)         N/A         N/A         Gutter Slope (%)         N/A           N/A         Painted X Walk1?         N/A         N/A         X Walk 2 D                                                                                                                                                                                                                                                                                                                                                                                                                                                                                                                                                                                                                                                                                                                                                                                                                                                                                  | Yes                                     | Ramp Width (in)       | 48.0  | Yes                    | Ramp XSlope (%)             | 1.6   |  |
| N/A         Flare Traversable LT?         N/A         N/A         Flare Traversable RT?         N/A           N/A         Landing Length (in)         N/A         N/A         DWS Provided?         N/A           N/A         Landing Width (in)         N/A         N/A         DWS Contrast?         N/A           N/A         Landing Slope (%)         N/A         N/A         DWS Length (in)         N/A           N/A         Landing X Slope (%)         N/A         N/A         DWS Full Width?         N/A           N/A         Landing Curb? (Y/N)         N/A         N/A         DWS Offset (in)         N/A           N/A         Shared Landing?         N/A         N/A         DWS Offset (in)         N/A           N/A         Shared Landing?         N/A         N/A         DWS Offset (in)         N/A           N/A         Gutter Ponding?         N/A         N/A         Gutter Slope (%)         N/A           N/A         Gutter Lip Ht (in)         N/A         N/A         Gutter Slope (%)         N/A           N/A         Painted X Walk1?         N/A         N/A         N/A         Storection         To NE           N/A         X Walk 1 Direction         To SW         N/A         X Walk 2 Width                                                                                                                                                                                                                                                                                                                                                                                                                                                                                                                                                                                                                                                                                                                                                                                                                                                                                  | N/A                                     | Flare Type LT         | N/A   | N/A                    | Flare Type RT               | N/A   |  |
| N/A         Landing Length (in)         N/A         N/A         DWS Provided?         N/A           N/A         Landing Width (in)         N/A         N/A         DWS Contrast?         N/A           N/A         Landing Slope (%)         N/A         N/A         DWS Length (in)         N/A           N/A         Landing X Slope (%)         N/A         N/A         DWS Full Width?         N/A           N/A         Landing Curb? (Y/N)         N/A         N/A         DWS Offset (in)         N/A           N/A         Shared Landing?         N/A         N/A         DWS Offset (in)         N/A           N/A         Shared Landing?         N/A         N/A         DWS Offset (in)         N/A           N/A         Shared Landing?         N/A         N/A         DWS Offset (in)         N/A           N/A         Gutter Ponding?         N/A         N/A         Gutter Slope (%)         N/A           N/A         Gutter Lip Ht (in)         N/A         N/A         Gutter X Slope (%)         N/A           N/A         Valk 1 Direction         To SW         N/A         N/A         X Walk 2 Direction         To NE           N/A         X Walk 1 Width (in)         N/A         X Walk 2 Width (in) <td< th=""><th>N/A</th><th>Flare Slope LT (%)</th><th>N/A</th><th>N/A</th><th>Flare Slope RT (%)</th><th>N/A</th></td<>                                                                                                                                                                                                                                                                                                                                                                                                                                                                                                                                                                                                                                                                                                                                                                  | N/A                                     | Flare Slope LT (%)    | N/A   | N/A                    | Flare Slope RT (%)          | N/A   |  |
| N/A         Landing Width (in)         N/A         N/A         DWS Contrast?         N/A           N/A         Landing Slope (%)         N/A         N/A         DWS Length (in)         N/A           N/A         Landing X Slope (%)         N/A         N/A         DWS Full Width?         N/A           N/A         Landing Curb? (Y/N)         N/A         N/A         DWS Offset (in)         N/A           N/A         Shared Landing?         N/A         N/A         DWS Offset (in)         N/A           N/A         Shared Landing?         N/A         N/A         DWS Offset (in)         N/A           N/A         Shared Landing?         N/A         N/A         DWS Offset (in)         N/A           N/A         Gutter Ponding?         N/A         N/A         Gutter Slope (%)         N/A           N/A         Gutter Lip Ht (in)         N/A         N/A         Gutter X Slope (%)         N/A           N/A         Painted X Walk1?         No         X Walk 2 Direction         To NE           N/A         X Walk 1 Width (in)         N/A         X Walk 2 Width (in)         N/A           X Walk 1 X Slope (%)         0.1         X Walk 2 Slope (%)         2.9           X Walk 2 X Slope (%)         0.                                                                                                                                                                                                                                                                                                                                                                                                                                                                                                                                                                                                                                                                                                                                                                                                                                                                                 | N/A                                     | Flare Traversable LT? | N/A   | N/A                    | Flare Traversable RT?       | N/A   |  |
| N/A         Landing Slope (%)         N/A         N/A         DWS Length (in)         N/A           N/A         Landing X Slope (%)         N/A         N/A         DWS Full Width?         N/A           N/A         Landing Curb? (Y/N)         N/A         N/A         DWS Offset (in)         N/A           N/A         Shared Landing?         N/A         N/A         DWS Offset (in)         N/A           N/A         Gutter Ponding?         N/A         N/A         Gutter Slope (%)         N/A           N/A         Gutter Lip Ht (in)         N/A         N/A         Gutter X Slope (%)         N/A           N/A         Painted X Walk1?         No         N/A         Painted X Walk2?         No           X Walk 1 Direction         To SW         N/A         N/A         X Walk 2 Width (in)         N/A           X Walk 1 Slope (%)         0.1         X Walk 2 Width (in)         N/A         X Walk 2 Slope (%)         2.9           X Walk 1 X Slope (%)         2.2         X Walk 2 X Slope (%)         1.7           N/A         Road Slope (%)         0.4         N/A         Clear Space?         N/A           Road X Slope (%)         4.3         N/A         Clear Space to XWalk (in)         N/A                                                                                                                                                                                                                                                                                                                                                                                                                                                                                                                                                                                                                                                                                                                                                                                                                                                                                     | N/A                                     | Landing Length (in)   | N/A   | N/A                    | DWS Provided?               | N/A   |  |
| N/A         Landing X Slope (%)         N/A         N/A         DWS Full Width?         N/A           N/A         Landing Curb? (Y/N)         N/A         N/A         DWS Offset (in)         N/A           N/A         Shared Landing?         N/A         N/A         DWS Offset (in)         N/A           N/A         Gutter Ponding?         N/A         N/A         Gutter Slope (%)         N/A           N/A         Gutter Lip Ht (in)         N/A         N/A         Gutter X Slope (%)         N/A           N/A         Painted X Walk1?         No         X Walk 2 Direction         To NE           N/A         X Walk 1 Direction         To SW         N/A         X Walk 2 Width (in)         N/A           X Walk 1 Slope (%)         0.1         X Walk 2 Width (in)         N/A         X Walk 2 Slope (%)         2.9           X Walk 1 X Slope (%)         2.2         X Walk 2 X Slope (%)         1.7           N/A         Road Slope (%)         0.4         N/A         Ramp inside XWalk2?         N/A           N/A         Road X Slope (%)         4.3         N/A         Clear Space?         N/A           N/A         Obstruction Type         N/A         Storm Grate/Utility Hazard?         N/A                                                                                                                                                                                                                                                                                                                                                                                                                                                                                                                                                                                                                                                                                                                                                                                                                                                                                       | N/A                                     | Landing Width (in)    | N/A   | N/A                    | DWS Contrast?               | N/A   |  |
| N/A         Landing Curb? (Y/N)         N/A         N/A         DWS Offset (in)         N/A           N/A         Shared Landing?         N/A         N/A         N/A         N/A           N/A         Gutter Ponding?         N/A         N/A         Gutter Slope (%)         N/A           N/A         N/A         Gutter X Slope (%)         N/A           N/A         Painted X Walk2?         No           X Walk 1 Direction         To SW         X Walk 2 Direction         To NE           N/A         X Walk 2 Width (in)         N/A           X Walk 1 Slope (%)         0.1         X Walk 2 Width (in)         N/A           X Walk 1 X Slope (%)         2.2         X Walk 2 X Slope (%)         2.9           X Walk 2 X Slope (%)         1.7         N/A         Ramp inside XWalk2?         N/A           Road Slope (%)         0.4         N/A         Ramp inside XWalk2?         N/A           N/A         Road X Slope (%)         4.3         N/A         Clear Space?         N/A           N/A         Obstruction Type         N/A         Storm Grate/Utility Hazard?         N/A                                                                                                                                                                                                                                                                                                                                                                                                                                                                                                                                                                                                                                                                                                                                                                                                                                                                                                                                                                                                              | N/A                                     | Landing Slope (%)     | N/A   | N/A                    | DWS Length (in)             | N/A   |  |
| N/A Shared Landing? N/A Gutter Ponding? N/A N/A Gutter Slope (%) N/A N/A Gutter Lip Ht (in) N/A N/A Gutter X Slope (%) N/A Painted X Walk1? No X Walk 1 Direction N/A X Walk 1 Width (in) X Walk 1 Slope (%) X Walk 1 Slope (%) X Walk 1 X Slope (%) X Walk 2 Slope (%) X Walk 2 X Slope ( | N/A                                     | Landing X Slope (%)   | N/A   | N/A                    | DWS Full Width?             | N/A   |  |
| N/A         Gutter Ponding?         N/A         N/A         Gutter Slope (%)         N/A           N/A         Gutter Lip Ht (in)         N/A         N/A         N/A         Gutter X Slope (%)         N/A           N/A         Painted X Walk1?         No         X Walk 2 Direction         To NE           N/A         X Walk 1 Direction         N/A         X Walk 2 Direction         To NE           N/A         X Walk 2 Width (in)         N/A         X Walk 2 Width (in)         N/A           X Walk 1 Slope (%)         0.1         X Walk 2 Slope (%)         2.9           X Walk 2 X Slope (%)         2.9         X Walk 2 X Slope (%)         1.7           N/A         Road Slope (%)         0.4         N/A         Ramp inside XWalk2?         N/A           Road X Slope (%)         4.3         N/A         Clear Space to XWalk (in)         N/A           N/A         Any Obstructions?         N/A         N/A         Storm Grate/Utility Hazard?         N/A           Obstruction Type         N/A         Storm Grate/Utility Type         N/A                                                                                                                                                                                                                                                                                                                                                                                                                                                                                                                                                                                                                                                                                                                                                                                                                                                                                                                                                                                                                                              | N/A                                     | Landing Curb? (Y/N)   | N/A   | N/A                    | DWS Offset (in)             | N/A   |  |
| N/A         Gutter Lip Ht (in)         N/A         N/A         Gutter X Slope (%)         N/A           N/A         Painted X Walk1?         No         X Walk 2 Direction         No         X Walk 2 Direction         To NE           N/A         X Walk 1 Direction         N/A         N/A         X Walk 2 Direction         No         N/A           X Walk 1 Width (in)         N/A         X Walk 2 Width (in)         N/A         X Walk 2 Slope (%)         2.9           X Walk 2 X Slope (%)         2.2         X Walk 2 X Slope (%)         1.7           N/A         Ramp inside XWalk2?         N/A           Road Slope (%)         0.4         N/A         Clear Space?         N/A           Road X Slope (%)         4.3         N/A         Clear Space to XWalk (in)         N/A           N/A         Obstruction Type         N/A         Storm Grate/Utility Hazard?         N/A           N/A         Storm Grate/Utility Type         N/A                                                                                                                                                                                                                                                                                                                                                                                                                                                                                                                                                                                                                                                                                                                                                                                                                                                                                                                                                                                                                                                                                                                                                          | N/A                                     | Shared Landing?       | N/A   |                        |                             |       |  |
| N/A Painted X Walk1? No X Walk 1 Direction To SW X Walk 2 Direction To NE  N/A X Walk 1 Width (in) N/A X Walk 2 Slope (%) 2.9 X Walk 1 X Slope (%) 2.2  N/A Ramp inside XWalk1? N/A Road Slope (%) 0.4 Road X Slope (%) 4.3  N/A Any Obstructions? N/A Obstruction Type  N/A Painted X Walk2? No X Walk 2 Direction To NE  N/A X Walk 2 Width (in) N/A  X Walk 2 Slope (%) 2.9 X Walk 2 X Slope (%) 1.7  N/A Ramp inside XWalk2? N/A  N/A Clear Space? N/A  N/A Clear Space to XWalk (in) N/A  N/A Storm Grate/Utility Hazard? N/A  Storm Grate/Utility Type  N/A                                                                                                                                                                                                                                                                                                                                                                                                                                                                                                                                                                                                                                                                                                                                                                                                                                                                                                                                                                                                                                                                                                                                                                                                                                                                                                                                                                                                                                                                                                                                                              | N/A                                     | Gutter Ponding?       | N/A   | N/A                    | Gutter Slope (%)            | N/A   |  |
| X Walk 1 Direction         To SW         X Walk 2 Direction         To NE           N/A         X Walk 1 Width (in)         N/A         X Walk 2 Width (in)         N/A           X Walk 1 Slope (%)         0.1         X Walk 2 Slope (%)         2.9           X Walk 2 X Slope (%)         1.7         X Walk 2 X Slope (%)         1.7           N/A         Ramp inside XWalk?         N/A         Ramp inside XWalk2?         N/A           Road Slope (%)         0.4         N/A         Clear Space?         N/A           Road X Slope (%)         4.3         N/A         Clear Space to XWalk (in)         N/A           N/A         Any Obstructions?         N/A         N/A         Storm Grate/Utility Hazard?         N/A           Obstruction Type         N/A         Storm Grate/Utility Type         N/A                                                                                                                                                                                                                                                                                                                                                                                                                                                                                                                                                                                                                                                                                                                                                                                                                                                                                                                                                                                                                                                                                                                                                                                                                                                                                                | N/A                                     | Gutter Lip Ht (in)    | N/A   | N/A                    | Gutter X Slope (%)          | N/A   |  |
| N/A         X Walk 1 Width (in)         N/A         N/A         X Walk 2 Width (in)         N/A           X Walk 1 Slope (%)         0.1         X Walk 2 Slope (%)         2.9           X Walk 2 X Slope (%)         1.7           N/A         Ramp inside XWalk?         N/A           Road Slope (%)         0.4           Road X Slope (%)         4.3           N/A         Clear Space?           N/A         N/A           N/A         Storm Grate/Utility Hazard?           N/A         Storm Grate/Utility Type                                                                                                                                                                                                                                                                                                                                                                                                                                                                                                                                                                                                                                                                                                                                                                                                                                                                                                                                                                                                                                                                                                                                                                                                                                                                                                                                                                                                                                                                                                                                                                                                      | N/A                                     | Painted X Walk1?      | No    | N/A                    | Painted X Walk2?            | No    |  |
| X Walk 1 Slope (%) X Walk 1 X Slope (%) 2.2 X Walk 2 X Slope (%) 1.7 X Walk 2 Slope (%) 1.7 X Walk |                                         | X Walk 1 Direction    | To SW |                        | X Walk 2 Direction          | To NE |  |
| X Walk 1 X Slope (%)  N/A Ramp inside XWalk1? Road Slope (%) Road X Slope (%)  N/A Road X Slope (%)  N/A Road X Slope (%)  N/A Clear Space?  N/A Clear Space to XWalk (in)  N/A Storm Grate/Utility Hazard?  N/A Storm Grate/Utility Type  N/A                                                                                                                                                                                                                                                                                                                                                                                                                                                                                                                                                                                                                                                                                                                                                                                                                                                                                                                                                                                                                                                                                                                                                                                                                                                                                                                                                                                                                                                                                                                                                                                                                                                                                                                                                                                                                                                                                 | N/A                                     | X Walk 1 Width (in)   | N/A   | N/A                    | X Walk 2 Width (in)         | N/A   |  |
| N/A Ramp inside XWalk1? Road Slope (%) Road X Slope (%) Any Obstructions? Obstruction Type  N/A  Ramp inside XWalk2? N/A  N/A  Clear Space? N/A  N/A  Clear Space to XWalk (in) N/A  Storm Grate/Utility Hazard? N/A  Storm Grate/Utility Type  N/A                                                                                                                                                                                                                                                                                                                                                                                                                                                                                                                                                                                                                                                                                                                                                                                                                                                                                                                                                                                                                                                                                                                                                                                                                                                                                                                                                                                                                                                                                                                                                                                                                                                                                                                                                                                                                                                                            |                                         | X Walk 1 Slope (%)    | 0.1   |                        | X Walk 2 Slope (%)          | 2.9   |  |
| Road Slope (%)  Road X Slope (%)  N/A  Road X Slope (%)  N/A  Any Obstructions?  Obstruction Type  N/A  N/A  Clear Space?  N/A  N/A  Storm Grate/Utility Hazard?  N/A  Storm Grate/Utility Type  N/A                                                                                                                                                                                                                                                                                                                                                                                                                                                                                                                                                                                                                                                                                                                                                                                                                                                                                                                                                                                                                                                                                                                                                                                                                                                                                                                                                                                                                                                                                                                                                                                                                                                                                                                                                                                                                                                                                                                           |                                         | X Walk 1 X Slope (%)  | 2.2   |                        | X Walk 2 X Slope (%)        | 1.7   |  |
| Road X Slope (%)  N/A Any Obstructions? Obstruction Type  N/A Storm Grate/Utility Hazard? N/A Storm Grate/Utility Type  N/A N/A N/A                                                                                                                                                                                                                                                                                                                                                                                                                                                                                                                                                                                                                                                                                                                                                                                                                                                                                                                                                                                                                                                                                                                                                                                                                                                                                                                                                                                                                                                                                                                                                                                                                                                                                                                                                                                                                                                                                                                                                                                            | N/A                                     | Ramp inside XWalk1?   | N/A   | N/A                    | Ramp inside XWalk2?         | N/A   |  |
| N/A Any Obstructions?  Obstruction Type  N/A  N/A  Storm Grate/Utility Hazard?  Storm Grate/Utility Type  N/A  N/A                                                                                                                                                                                                                                                                                                                                                                                                                                                                                                                                                                                                                                                                                                                                                                                                                                                                                                                                                                                                                                                                                                                                                                                                                                                                                                                                                                                                                                                                                                                                                                                                                                                                                                                                                                                                                                                                                                                                                                                                             |                                         | Road Slope (%)        | 0.4   | N/A                    | Clear Space?                | N/A   |  |
| Obstruction Type  Storm Grate/Utility Type  N/A  N/A                                                                                                                                                                                                                                                                                                                                                                                                                                                                                                                                                                                                                                                                                                                                                                                                                                                                                                                                                                                                                                                                                                                                                                                                                                                                                                                                                                                                                                                                                                                                                                                                                                                                                                                                                                                                                                                                                                                                                                                                                                                                           |                                         | Road X Slope (%)      | 4.3   | N/A                    | Clear Space to XWalk (in)   | N/A   |  |
| N/A N/A                                                                                                                                                                                                                                                                                                                                                                                                                                                                                                                                                                                                                                                                                                                                                                                                                                                                                                                                                                                                                                                                                                                                                                                                                                                                                                                                                                                                                                                                                                                                                                                                                                                                                                                                                                                                                                                                                                                                                                                                                                                                                                                        | N/A                                     | Any Obstructions?     | N/A   | N/A                    | Storm Grate/Utility Hazard? | N/A   |  |
|                                                                                                                                                                                                                                                                                                                                                                                                                                                                                                                                                                                                                                                                                                                                                                                                                                                                                                                                                                                                                                                                                                                                                                                                                                                                                                                                                                                                                                                                                                                                                                                                                                                                                                                                                                                                                                                                                                                                                                                                                                                                                                                                |                                         | Obstruction Type      |       |                        | Storm Grate/Utility Type    |       |  |
| Yes Surface Condition? (G/P) Good                                                                                                                                                                                                                                                                                                                                                                                                                                                                                                                                                                                                                                                                                                                                                                                                                                                                                                                                                                                                                                                                                                                                                                                                                                                                                                                                                                                                                                                                                                                                                                                                                                                                                                                                                                                                                                                                                                                                                                                                                                                                                              |                                         |                       | N/A   |                        |                             | N/A   |  |
| • • • • • • • • • • • • • • • • • • • •                                                                                                                                                                                                                                                                                                                                                                                                                                                                                                                                                                                                                                                                                                                                                                                                                                                                                                                                                                                                                                                                                                                                                                                                                                                                                                                                                                                                                                                                                                                                                                                                                                                                                                                                                                                                                                                                                                                                                                                                                                                                                        |                                         |                       |       | Yes                    | Surface Condition? (G/P)    | Good  |  |