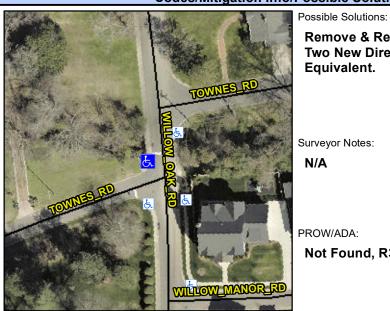

## **Access Compliance Report Public Rights-of-Way** (Curb Ramps)

Intersection ID: 16904 Main Street: WILLOW OAK RD Cross Street: TOWNES\_RD Location: NW ADA ID: 9A2ADC437725 Ramp Type: PerpDiag Initial Pass/Fail: Fail **Overall Compliance: No Severity Score:** 12.5

**Codes/Mitigation Info/Possible Solution** 

Street 1 Name Stop Condition-Street 2 Street 2 Name Stop Condition-Street 1

**TOWNES RD** StopSign WILLOW OAK RD StopSign Remove & Replace Curb Ramp With **Two New Directional Ramps or** Equivalent.