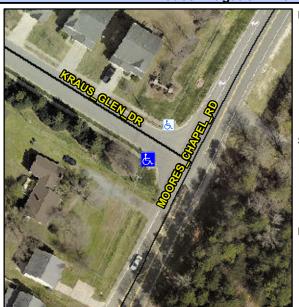

## Access Compliance Report Public Rights-of-Way (Curb Ramps)

Intersection ID: 47017 Main Street: MOORES\_CHAPEL\_RD Cross Street: KRAUS\_GLEN\_DR Location: SW

ADA ID: 9A2BB2CE5A82 Ramp Type: Perp Initial Pass/Fail: Fail Overall Compliance: No Severity Score: 8.75

## Field Measurements/Component Compliance

Street 1 Name KRAUS GLEN DR
Stop Condition-Street 2 StopSign
Street 2 Name N/A
Stop Condition-Street 1 N/A

Possible Solutions:

Remove & Replace Entire Ramp.

Surveyor Notes: