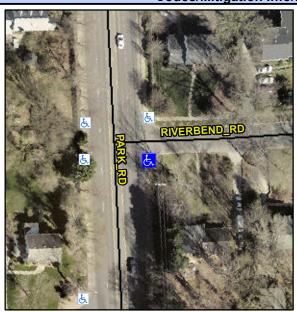

## Access Compliance Report Public Rights-of-Way (Curb Ramps)

N/A

Good

Surface Condition? (G/P)

Intersection ID: 21939 Main Street: PARK\_RD Cross Street: RIVERBEND\_RD Location: SE

ADA ID: 9A314524925E Ramp Type: PerpDiag Initial Pass/Fail: Fail Overall Compliance: No Severity Score: 25