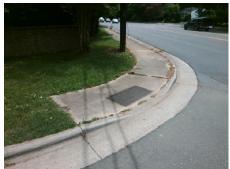

## Access Compliance Report Public Rights-of-Way (Curb Ramps)

N/A

Good

Surface Condition? (G/P)

Intersection ID: 21939 Main Street: PARK\_RD Cross Street: RIVERBEND\_RD Location: SE

ADA ID: 9A314524925E Ramp Type: PerpDiag Initial Pass/Fail: Fail Overall Compliance: No Severity Score: 25

## **Field Measurements/Component Compliance**

Street 1 Name
Stop Condition-Street 2
Street 2 Name
Stop Condition-Street 1

RIVERBEND RD StopSign PARK RD

None

Possible Solutions:

Remove & Replace Curb Ramp With Two New Directional Ramps or Equivalent.

Surveyor Notes:

N/A

PROW/ADA:

Not Found, R304.2.2, R304.5.3

Total Cost: \$ 3200.00

| Field Measurements/Component Compliance |                       |      |                        |                             |      |
|-----------------------------------------|-----------------------|------|------------------------|-----------------------------|------|
| Compliance Description                  |                       | Data | Compliance Description |                             | Data |
| N/A                                     | Ramp Length (in)      | 59.0 | No                     | Ramp Slope (%)              | 8.9  |
| Yes                                     | Ramp Width (in)       | 48.0 | No                     | Ramp XSlope (%)             | 5.2  |
| N/A                                     | Flare Type LT         | N/A  | N/A                    | Flare Type RT               | N/A  |
| N/A                                     | Flare Slope LT (%)    | N/A  | N/A                    | Flare Slope RT (%)          | N/A  |
| N/A                                     | Flare Traversable LT? | N/A  | N/A                    | Flare Traversable RT?       | N/A  |
| N/A                                     | Landing Length (in)   | N/A  | N/A                    | DWS Provided?               | N/A  |
| N/A                                     | Landing Width (in)    | N/A  | N/A                    | DWS Contrast?               | N/A  |
| N/A                                     | Landing Slope (%)     | N/A  | N/A                    | DWS Length (in)             | N/A  |
| N/A                                     | Landing X Slope (%)   | N/A  | N/A                    | DWS Full Width?             | N/A  |
| N/A                                     | Landing Curb? (Y/N)   | N/A  | N/A                    | DWS Offset (in)             | N/A  |
| N/A                                     | Shared Landing?       | N/A  |                        |                             |      |
| N/A                                     | Gutter Ponding?       | N/A  | N/A                    | Gutter Slope (%)            | N/A  |
| N/A                                     | Gutter Lip Ht (in)    | N/A  | N/A                    | Gutter X Slope (%)          | N/A  |
| N/A                                     | Painted X Walk1?      | No   | N/A                    | Painted X Walk2?            | No   |
|                                         | X Walk 1 Direction    | To N |                        | X Walk 2 Direction          | To W |
| N/A                                     | X Walk 1 Width (in)   | N/A  | N/A                    | X Walk 2 Width (in)         | N/A  |
|                                         | X Walk 1 Slope (%)    | 0.9  |                        | X Walk 2 Slope (%)          | 5.4  |
|                                         | X Walk 1 X Slope (%)  | 4.7  |                        | X Walk 2 X Slope (%)        | 2.2  |
| N/A                                     | Ramp inside XWalk1?   | N/A  | N/A                    | Ramp inside XWalk2?         | N/A  |
|                                         | Road Slope (%)        | 3.4  | N/A                    | Clear Space?                | N/A  |
|                                         | Road X Slope (%)      | 4.8  | N/A                    | Clear Space to XWalk (in)   | N/A  |
| N/A                                     | Any Obstructions?     | N/A  | N/A                    | Storm Grate/Utility Hazard? | N/A  |
|                                         | Obstruction Type      |      |                        | Storm Grate/Utility Type    |      |