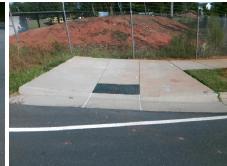

N/A

Main Street: DISTRICT DR Cross Street: SHORTHORN\_ST Intersection ID: 49390 Location: NW

Initial Pass/Fail: Fail **Overall Compliance: No** ADA ID: 9A38FF85DAD7 Ramp Type: Combination1 Severity Score: 46.25

47.0

N/A

Street 1 Name None **DISTRICT DR** Stop Condition-Street 1 Street 2 Name N/A Stop Condition-Street 2 N/A Possible Solutions: Remove & Replace Entire Ramp. Surveyor Notes: **DWS LIP 1.0"** PROW/ADA: Not Found, R304.5.1, R304.5.3, R304.3.2