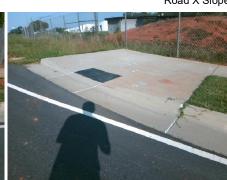

N/A

Main Street: DISTRICT DR Cross Street: SHORTHORN\_ST Intersection ID: 49390 Location: NW

Initial Pass/Fail: Fail **Overall Compliance: No** ADA ID: 9A38FF85DAD7 Ramp Type: Combination1 Severity Score: 46.25

47.0

N/A

Street 1 Name None **DISTRICT DR** Stop Condition-Street 1 Street 2 Name N/A Stop Condition-Street 2 N/A Possible Solutions: Remove & Replace Entire Ramp. Surveyor Notes: **DWS LIP 1.0"** PROW/ADA: Not Found, R304.5.1, R304.5.3, R304.3.2