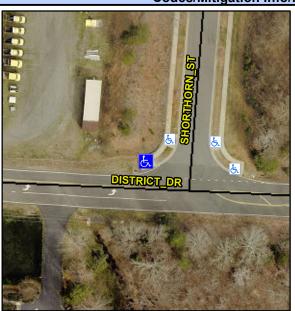

N/A

Main Street: DISTRICT DR Cross Street: SHORTHORN\_ST Intersection ID: 49390 Location: NW

Initial Pass/Fail: Fail **Overall Compliance: No** ADA ID: 9A38FF85DAD7 Ramp Type: Combination1 Severity Score: 46.25

47.0

N/A

Street 1 Name None **DISTRICT DR** Stop Condition-Street 1 Street 2 Name N/A Stop Condition-Street 2 N/A Possible Solutions: Remove & Replace Entire Ramp. Surveyor Notes: **DWS LIP 1.0"** PROW/ADA: Not Found, R304.5.1, R304.5.3, R304.3.2