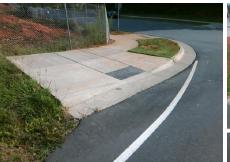

N/A

Main Street: DISTRICT DR Cross Street: SHORTHORN\_ST Intersection ID: 49390 Location: NW

Initial Pass/Fail: Fail **Overall Compliance: No** ADA ID: 9A38FF85DAD7 Ramp Type: Combination1 Severity Score: 46.25

47.0

N/A

Street 1 Name None **DISTRICT DR** Stop Condition-Street 1 Street 2 Name N/A Stop Condition-Street 2 N/A Possible Solutions: Remove & Replace Entire Ramp. Surveyor Notes: **DWS LIP 1.0"** PROW/ADA: Not Found, R304.5.1, R304.5.3, R304.3.2