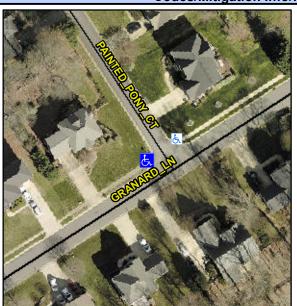

## **Access Compliance Report Public Rights-of-Way** (Curb Ramps)

Intersection ID: 4891 Main Street: GRANARD LN **Cross Street: PAINTED\_PONY\_CT** Location: NW

ADA ID: 9A3A50F6D92C Ramp Type: Perp Initial Pass/Fail: Fail **Overall Compliance: No** Severity Score: 13.75