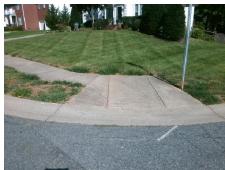

## **Access Compliance Report Public Rights-of-Way** (Curb Ramps)

Intersection ID: 4891 Main Street: GRANARD LN **Cross Street: PAINTED\_PONY\_CT** Location: NW

ADA ID: 9A3A50F6D92C Ramp Type: Perp Initial Pass/Fail: Fail **Overall Compliance: No** Severity Score: 13.75

Total Cost: 1850.00

| Field Measurements/Component Compliance |                       |       |      |                             |      |  |  |
|-----------------------------------------|-----------------------|-------|------|-----------------------------|------|--|--|
| Com                                     | pliance Description   | Data  | Comp | oliance Description         | Data |  |  |
| N/A                                     | Ramp Length (in)      | 49.0  | No   | Ramp Slope (%)              | 10.2 |  |  |
| Yes                                     | Ramp Width (in)       | 49.0  | No   | Ramp XSlope (%)             | 3.4  |  |  |
| N/A                                     | Flare Type LT         | N/A   | N/A  | Flare Type RT               | N/A  |  |  |
| N/A                                     | Flare Slope LT (%)    | N/A   | N/A  | Flare Slope RT (%)          | N/A  |  |  |
| N/A                                     | Flare Traversable LT? | N/A   | N/A  | Flare Traversable RT?       | N/A  |  |  |
| N/A                                     | Landing Length (in)   | N/A   | N/A  | DWS Provided?               | N/A  |  |  |
| N/A                                     | Landing Width (in)    | N/A   | N/A  | DWS Contrast?               | N/A  |  |  |
| N/A                                     | Landing Slope (%)     | N/A   | N/A  | DWS Length (in)             | N/A  |  |  |
| N/A                                     | Landing X Slope (%)   | N/A   | N/A  | DWS Full Width?             | N/A  |  |  |
| N/A                                     | Landing Curb? (Y/N)   | N/A   | N/A  | DWS Offset (in)             | N/A  |  |  |
| N/A                                     | Shared Landing?       | N/A   |      |                             |      |  |  |
| N/A                                     | Gutter Ponding?       | N/A   | N/A  | Gutter Slope (%)            | N/A  |  |  |
| N/A                                     | Gutter Lip Ht (in)    | N/A   | N/A  | Gutter X Slope (%)          | N/A  |  |  |
| N/A                                     | Painted X Walk1?      | No    | N/A  | Painted X Walk2?            | N/A  |  |  |
|                                         | X Walk 1 Direction    | To NE |      | X Walk 2 Direction          | N/A  |  |  |
| N/A                                     | X Walk 1 Width (in)   | N/A   | N/A  | X Walk 2 Width (in)         | N/A  |  |  |
|                                         | X Walk 1 Slope (%)    | 3.5   |      | X Walk 2 Slope (%)          | N/A  |  |  |
|                                         | X Walk 1 X Slope (%)  | 3.5   |      | X Walk 2 X Slope (%)        | N/A  |  |  |
| N/A                                     | Ramp inside XWalk1?   | N/A   | N/A  | Ramp inside XWalk2?         | N/A  |  |  |
|                                         | Road Slope (%)        | N/A   | N/A  | Clear Space?                | N/A  |  |  |
|                                         | Road X Slope (%)      | N/A   | N/A  | Clear Space to XWalk (in)   | N/A  |  |  |
| N/A                                     | Any Obstructions?     | N/A   | N/A  | Storm Grate/Utility Hazard? | N/A  |  |  |
|                                         | Obstruction Type      |       |      | Storm Grate/Utility Type    |      |  |  |
|                                         |                       | N/A   |      |                             | N/A  |  |  |
|                                         |                       |       | Yes  | Surface Condition? (G/P)    | Good |  |  |
| No.                                     |                       |       |      |                             |      |  |  |