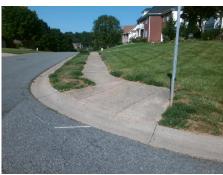

## **Access Compliance Report Public Rights-of-Way** (Curb Ramps)

Intersection ID: 4891 Main Street: GRANARD LN **Cross Street: PAINTED\_PONY\_CT** Location: NW

ADA ID: 9A3A50F6D92C Ramp Type: Perp Initial Pass/Fail: Fail **Overall Compliance: No** Severity Score: 13.75

Total Cost: 1850.00

| Field Measurements/Component Compliance |                       |       |      |                             |      |  |  |
|-----------------------------------------|-----------------------|-------|------|-----------------------------|------|--|--|
| Com                                     | pliance Description   | Data  | Comp | oliance Description         | Data |  |  |
| N/A                                     | Ramp Length (in)      | 49.0  | No   | Ramp Slope (%)              | 10.2 |  |  |
| Yes                                     | Ramp Width (in)       | 49.0  | No   | Ramp XSlope (%)             | 3.4  |  |  |
| N/A                                     | Flare Type LT         | N/A   | N/A  | Flare Type RT               | N/A  |  |  |
| N/A                                     | Flare Slope LT (%)    | N/A   | N/A  | Flare Slope RT (%)          | N/A  |  |  |
| N/A                                     | Flare Traversable LT? | N/A   | N/A  | Flare Traversable RT?       | N/A  |  |  |
| N/A                                     | Landing Length (in)   | N/A   | N/A  | DWS Provided?               | N/A  |  |  |
| N/A                                     | Landing Width (in)    | N/A   | N/A  | DWS Contrast?               | N/A  |  |  |
| N/A                                     | Landing Slope (%)     | N/A   | N/A  | DWS Length (in)             | N/A  |  |  |
| N/A                                     | Landing X Slope (%)   | N/A   | N/A  | DWS Full Width?             | N/A  |  |  |
| N/A                                     | Landing Curb? (Y/N)   | N/A   | N/A  | DWS Offset (in)             | N/A  |  |  |
| N/A                                     | Shared Landing?       | N/A   |      |                             |      |  |  |
| N/A                                     | Gutter Ponding?       | N/A   | N/A  | Gutter Slope (%)            | N/A  |  |  |
| N/A                                     | Gutter Lip Ht (in)    | N/A   | N/A  | Gutter X Slope (%)          | N/A  |  |  |
| N/A                                     | Painted X Walk1?      | No    | N/A  | Painted X Walk2?            | N/A  |  |  |
|                                         | X Walk 1 Direction    | To NE |      | X Walk 2 Direction          | N/A  |  |  |
| N/A                                     | X Walk 1 Width (in)   | N/A   | N/A  | X Walk 2 Width (in)         | N/A  |  |  |
|                                         | X Walk 1 Slope (%)    | 3.5   |      | X Walk 2 Slope (%)          | N/A  |  |  |
|                                         | X Walk 1 X Slope (%)  | 3.5   |      | X Walk 2 X Slope (%)        | N/A  |  |  |
| N/A                                     | Ramp inside XWalk1?   | N/A   | N/A  | Ramp inside XWalk2?         | N/A  |  |  |
|                                         | Road Slope (%)        | N/A   | N/A  | Clear Space?                | N/A  |  |  |
|                                         | Road X Slope (%)      | N/A   | N/A  | Clear Space to XWalk (in)   | N/A  |  |  |
| N/A                                     | Any Obstructions?     | N/A   | N/A  | Storm Grate/Utility Hazard? | N/A  |  |  |
|                                         | Obstruction Type      |       |      | Storm Grate/Utility Type    |      |  |  |
|                                         |                       | N/A   |      |                             | N/A  |  |  |
|                                         |                       |       | Yes  | Surface Condition? (G/P)    | Good |  |  |
| No.                                     |                       |       |      |                             |      |  |  |