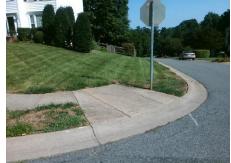

## **Access Compliance Report Public Rights-of-Way** (Curb Ramps)

Intersection ID: 4891 Main Street: GRANARD LN **Cross Street: PAINTED\_PONY\_CT** Location: NW

ADA ID: 9A3A50F6D92C Ramp Type: Perp Initial Pass/Fail: Fail **Overall Compliance: No** Severity Score: 13.75

Total Cost: 1850.00

| Field Measurements/Component Compliance |                       |       |      |                             |      |  |  |
|-----------------------------------------|-----------------------|-------|------|-----------------------------|------|--|--|
| Com                                     | pliance Description   | Data  | Comp | oliance Description         | Data |  |  |
| N/A                                     | Ramp Length (in)      | 49.0  | No   | Ramp Slope (%)              | 10.2 |  |  |
| Yes                                     | Ramp Width (in)       | 49.0  | No   | Ramp XSlope (%)             | 3.4  |  |  |
| N/A                                     | Flare Type LT         | N/A   | N/A  | Flare Type RT               | N/A  |  |  |
| N/A                                     | Flare Slope LT (%)    | N/A   | N/A  | Flare Slope RT (%)          | N/A  |  |  |
| N/A                                     | Flare Traversable LT? | N/A   | N/A  | Flare Traversable RT?       | N/A  |  |  |
| N/A                                     | Landing Length (in)   | N/A   | N/A  | DWS Provided?               | N/A  |  |  |
| N/A                                     | Landing Width (in)    | N/A   | N/A  | DWS Contrast?               | N/A  |  |  |
| N/A                                     | Landing Slope (%)     | N/A   | N/A  | DWS Length (in)             | N/A  |  |  |
| N/A                                     | Landing X Slope (%)   | N/A   | N/A  | DWS Full Width?             | N/A  |  |  |
| N/A                                     | Landing Curb? (Y/N)   | N/A   | N/A  | DWS Offset (in)             | N/A  |  |  |
| N/A                                     | Shared Landing?       | N/A   |      |                             |      |  |  |
| N/A                                     | Gutter Ponding?       | N/A   | N/A  | Gutter Slope (%)            | N/A  |  |  |
| N/A                                     | Gutter Lip Ht (in)    | N/A   | N/A  | Gutter X Slope (%)          | N/A  |  |  |
| N/A                                     | Painted X Walk1?      | No    | N/A  | Painted X Walk2?            | N/A  |  |  |
|                                         | X Walk 1 Direction    | To NE |      | X Walk 2 Direction          | N/A  |  |  |
| N/A                                     | X Walk 1 Width (in)   | N/A   | N/A  | X Walk 2 Width (in)         | N/A  |  |  |
|                                         | X Walk 1 Slope (%)    | 3.5   |      | X Walk 2 Slope (%)          | N/A  |  |  |
|                                         | X Walk 1 X Slope (%)  | 3.5   |      | X Walk 2 X Slope (%)        | N/A  |  |  |
| N/A                                     | Ramp inside XWalk1?   | N/A   | N/A  | Ramp inside XWalk2?         | N/A  |  |  |
|                                         | Road Slope (%)        | N/A   | N/A  | Clear Space?                | N/A  |  |  |
|                                         | Road X Slope (%)      | N/A   | N/A  | Clear Space to XWalk (in)   | N/A  |  |  |
| N/A                                     | Any Obstructions?     | N/A   | N/A  | Storm Grate/Utility Hazard? | N/A  |  |  |
|                                         | Obstruction Type      |       |      | Storm Grate/Utility Type    |      |  |  |
|                                         |                       | N/A   |      |                             | N/A  |  |  |
|                                         |                       |       | Yes  | Surface Condition? (G/P)    | Good |  |  |
| No.                                     |                       |       |      |                             |      |  |  |