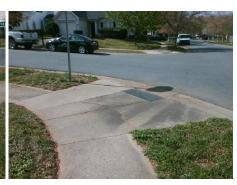

Intersection ID: 29503 Main Street: SILABERT AV **Cross Street: ROSS MOORE AV** Ε Location: **Overall Compliance: No Severity Score:** ADA ID: 9A3CCB2303DF Ramp Type: PerpDiag Initial Pass/Fail: Fail 17.5

Data

86.0

32.0

N/A

N/A

N/A

N/A

**ROSS MOORE AV** Street 1 Name Stop Condition-Street 2 **SILABERT AV** Street 2 Name Stop Condition-Street 1 StopSign Remove & Replace Curb Ramp With Two New Directional Ramps or Equivalent.

Surveyor Notes:

N/A

PROW/ADA:

Not Found, R304.5.1

|    | Compl | iance  | Description    |
|----|-------|--------|----------------|
| th | N/A   | Ramp   | Length (in)    |
|    | No    | Ramp   | Width (in)     |
|    | N/A   | Flare  | Type LT        |
|    | N/A   | Flare  | Slope LT (%)   |
|    | N/A   | Flare  | Traversable L  |
|    | N/A   | Landi  | ng Length (in) |
|    | N/A   | Landi  | ng Width (in)  |
|    | N/A   | Landi  | ng Slope (%)   |
|    | N/A   | Landi  | ng X Slope (%  |
|    | N/A   | Landi  | ng Curb? (Y/N  |
|    | N/A   | Share  | d Landing?     |
|    | N/A   | Gutte  | r Ponding?     |
|    | N/A   | Gutte  | r Lip Ht (in)  |
|    | N/A   | Painte | ed X Walk1?    |
|    |       | X Wa   | k 1 Direction  |
|    | N/A   | X Wa   | k 1 Width (in) |
|    |       | X Wa   | k 1 Slope (%)  |
|    |       | X Wa   | k 1 X Slope (% |
|    | N/A   | Ramp   | inside XWalk   |
|    |       | Road   | Slope (%)      |
|    |       | Road   | X Slope (%)    |
|    | N/A   | Δny C  | hetructions?   |