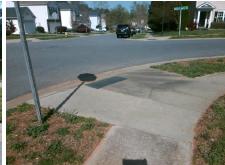

Intersection ID: 29503 Main Street: SILABERT AV **Cross Street: ROSS MOORE AV** Ε Location: **Overall Compliance: No Severity Score:** ADA ID: 9A3CCB2303DF Ramp Type: PerpDiag Initial Pass/Fail: Fail 17.5

Data

86.0

32.0

N/A

N/A

N/A

N/A

**ROSS MOORE AV** Street 1 Name Stop Condition-Street 2 **SILABERT AV** Street 2 Name Stop Condition-Street 1 StopSign Remove & Replace Curb Ramp With Two New Directional Ramps or Equivalent.

Surveyor Notes:

N/A

PROW/ADA:

Not Found, R304.5.1

|    | Compl | iance  | Description    |
|----|-------|--------|----------------|
| th | N/A   | Ramp   | Length (in)    |
|    | No    | Ramp   | Width (in)     |
|    | N/A   | Flare  | Type LT        |
|    | N/A   | Flare  | Slope LT (%)   |
|    | N/A   | Flare  | Traversable L  |
|    | N/A   | Landi  | ng Length (in) |
|    | N/A   | Landi  | ng Width (in)  |
|    | N/A   | Landi  | ng Slope (%)   |
|    | N/A   | Landi  | ng X Slope (%  |
|    | N/A   | Landi  | ng Curb? (Y/N  |
|    | N/A   | Share  | d Landing?     |
|    | N/A   | Gutte  | r Ponding?     |
|    | N/A   | Gutte  | r Lip Ht (in)  |
|    | N/A   | Painte | ed X Walk1?    |
|    |       | X Wa   | k 1 Direction  |
|    | N/A   | X Wa   | k 1 Width (in) |
|    |       | X Wa   | k 1 Slope (%)  |
|    |       | X Wa   | k 1 X Slope (% |
|    | N/A   | Ramp   | inside XWalk   |
|    |       | Road   | Slope (%)      |
|    |       | Road   | X Slope (%)    |
|    | N/A   | Δny C  | hetructions?   |