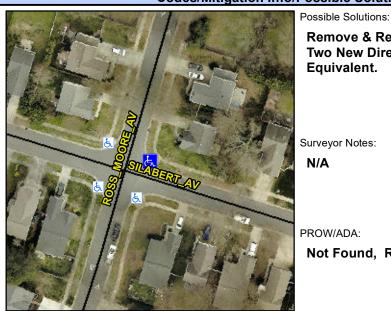

Intersection ID: 29503 Main Street: SILABERT AV **Cross Street: ROSS MOORE AV** Ε Location: **Overall Compliance: No Severity Score:** ADA ID: 9A3CCB2303DF Ramp Type: PerpDiag Initial Pass/Fail: Fail 17.5

Data

86.0

32.0

N/A

N/A

N/A

N/A

**ROSS MOORE AV** Street 1 Name Stop Condition-Street 2 **SILABERT AV** Street 2 Name Stop Condition-Street 1 StopSign Remove & Replace Curb Ramp With Two New Directional Ramps or Equivalent.

Surveyor Notes:

N/A

PROW/ADA:

Not Found, R304.5.1

|    | Compl | iance  | Description    |
|----|-------|--------|----------------|
| th | N/A   | Ramp   | Length (in)    |
|    | No    | Ramp   | Width (in)     |
|    | N/A   | Flare  | Type LT        |
|    | N/A   | Flare  | Slope LT (%)   |
|    | N/A   | Flare  | Traversable L  |
|    | N/A   | Landi  | ng Length (in) |
|    | N/A   | Landi  | ng Width (in)  |
|    | N/A   | Landi  | ng Slope (%)   |
|    | N/A   | Landi  | ng X Slope (%  |
|    | N/A   | Landi  | ng Curb? (Y/N  |
|    | N/A   | Share  | d Landing?     |
|    | N/A   | Gutte  | r Ponding?     |
|    | N/A   | Gutte  | r Lip Ht (in)  |
|    | N/A   | Painte | ed X Walk1?    |
|    |       | X Wa   | k 1 Direction  |
|    | N/A   | X Wa   | k 1 Width (in) |
|    |       | X Wa   | k 1 Slope (%)  |
|    |       | X Wa   | k 1 X Slope (% |
|    | N/A   | Ramp   | inside XWalk   |
|    |       | Road   | Slope (%)      |
|    |       | Road   | X Slope (%)    |
|    | N/A   | Δny C  | hetructions?   |