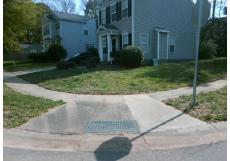

Intersection ID: 29503 Main Street: SILABERT AV **Cross Street: ROSS MOORE AV** Ε Location: **Overall Compliance: No Severity Score:** ADA ID: 9A3CCB2303DF Ramp Type: PerpDiag Initial Pass/Fail: Fail 17.5

Data

86.0

32.0

N/A

N/A

N/A

N/A

**ROSS MOORE AV** Street 1 Name Stop Condition-Street 2 **SILABERT AV** Street 2 Name Stop Condition-Street 1 StopSign Remove & Replace Curb Ramp With Two New Directional Ramps or Equivalent.

Surveyor Notes:

N/A

PROW/ADA:

Not Found, R304.5.1

|    | Compl | iance  | Description    |
|----|-------|--------|----------------|
| th | N/A   | Ramp   | Length (in)    |
|    | No    | Ramp   | Width (in)     |
|    | N/A   | Flare  | Type LT        |
|    | N/A   | Flare  | Slope LT (%)   |
|    | N/A   | Flare  | Traversable L  |
|    | N/A   | Landi  | ng Length (in) |
|    | N/A   | Landi  | ng Width (in)  |
|    | N/A   | Landi  | ng Slope (%)   |
|    | N/A   | Landi  | ng X Slope (%  |
|    | N/A   | Landi  | ng Curb? (Y/N  |
|    | N/A   | Share  | d Landing?     |
|    | N/A   | Gutte  | r Ponding?     |
|    | N/A   | Gutte  | r Lip Ht (in)  |
|    | N/A   | Painte | ed X Walk1?    |
|    |       | X Wa   | k 1 Direction  |
|    | N/A   | X Wa   | k 1 Width (in) |
|    |       | X Wa   | k 1 Slope (%)  |
|    |       | X Wa   | k 1 X Slope (% |
|    | N/A   | Ramp   | inside XWalk   |
|    |       | Road   | Slope (%)      |
|    |       | Road   | X Slope (%)    |
|    | N/A   | Δny C  | hetructions?   |