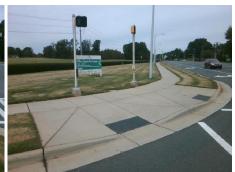

## **Access Compliance Report Public Rights-of-Way** (Curb Ramps)

Intersection ID: 19817 Main Street: MONROE\_RD Cross Street: TIMBER\_SPRINGS\_DR Location: NW **ADA ID: 9A3E22F95A8A** Ramp Type: Perp Initial Pass/Fail: Fail **Overall Compliance: No** Severity Score: 21.25

**Codes/Mitigation Info/Possible Solution** 

**MCALPINE STATION DR** Street 1 Name Stop Condition-Street 2 Signal Street 2 Name N/A Stop Condition-Street 1 N/A

| Possible Solutions:           |  |  |  |  |  |
|-------------------------------|--|--|--|--|--|
| Remove & Replace Entire Ramp. |  |  |  |  |  |
| •                             |  |  |  |  |  |
|                               |  |  |  |  |  |
|                               |  |  |  |  |  |
|                               |  |  |  |  |  |
|                               |  |  |  |  |  |
| Surveyor Notes:               |  |  |  |  |  |
| N/A                           |  |  |  |  |  |
|                               |  |  |  |  |  |
|                               |  |  |  |  |  |
|                               |  |  |  |  |  |
| PROW/ADA:                     |  |  |  |  |  |
| R304.5.1, R304.2.2            |  |  |  |  |  |
| •                             |  |  |  |  |  |
|                               |  |  |  |  |  |
|                               |  |  |  |  |  |
|                               |  |  |  |  |  |
|                               |  |  |  |  |  |

Total Cost:

1850.00

| Field Measurements/Component Compliance |                       |       |      |                            |               |  |  |
|-----------------------------------------|-----------------------|-------|------|----------------------------|---------------|--|--|
| Comp                                    | liance Description    | Data  | Comp | liance Description         | Data          |  |  |
| N/A                                     | Ramp Length (in)      | 96.0  | No   | Ramp Slope (%)             | 9.5           |  |  |
| No                                      | Ramp Width (in)       | 47.5  | Yes  | Ramp XSlope (%)            | 2.0           |  |  |
| N/A                                     | Flare Type LT         | N/A   | N/A  | Flare Type RT              | N/A           |  |  |
| N/A                                     | Flare Slope LT (%)    | N/A   | N/A  | Flare Slope RT (%)         | N/A           |  |  |
| N/A                                     | Flare Traversable LT? | N/A   | N/A  | Flare Traversable RT?      | N/A           |  |  |
| N/A                                     | Landing Length (in)   | N/A   | N/A  | DWS Provided?              | N/A           |  |  |
| N/A                                     | Landing Width (in)    | N/A   | N/A  | DWS Contrast?              | N/A           |  |  |
| N/A                                     | Landing Slope (%)     | N/A   | N/A  | DWS Length (in)            | N/A           |  |  |
| N/A                                     | Landing X Slope (%)   | N/A   | N/A  | DWS Full Width?            | N/A           |  |  |
| N/A                                     | Landing Curb? (Y/N)   | N/A   | N/A  | DWS Offset (in)            | N/A           |  |  |
| N/A                                     | Shared Landing?       | N/A   |      |                            |               |  |  |
| N/A                                     | Gutter Ponding?       | N/A   | N/A  | Gutter Slope (%)           | N/A           |  |  |
| N/A                                     | Gutter Lip Ht (in)    | N/A   | N/A  | Gutter X Slope (%)         | N/A           |  |  |
| N/A                                     | Painted X Walk1?      | Yes   | N/A  | Painted X Walk2?           | N/A           |  |  |
|                                         | X Walk 1 Direction    | To SE |      | X Walk 2 Direction         | N/A           |  |  |
| N/A                                     | X Walk 1 Width (in)   | 115.0 | N/A  | X Walk 2 Width (in)        | N/A           |  |  |
|                                         | X Walk 1 Slope (%)    | 1.6   |      | X Walk 2 Slope (%)         | N/A           |  |  |
|                                         | X Walk 1 X Slope (%)  | 0.3   |      | X Walk 2 X Slope (%)       | N/A           |  |  |
| N/A                                     | Ramp inside XWalk1?   | Yes   | N/A  | Ramp inside XWalk2?        | N/A           |  |  |
|                                         | Road Slope (%)        | N/A   | N/A  | Clear Space?               | N/A           |  |  |
|                                         | Road X Slope (%)      | N/A   | N/A  | Clear Space to XWalk (in)  | N/A           |  |  |
| N/A                                     | Any Obstructions?     | N/A   | N/A  | Storm Grate/Utility Hazard | d? <b>N/A</b> |  |  |
|                                         | Obstruction Type      |       |      | Storm Grate/Utility Type   |               |  |  |
|                                         |                       | N/A   |      |                            | N/A           |  |  |
|                                         |                       |       | Yes  | Surface Condition? (G/P)   | Good          |  |  |