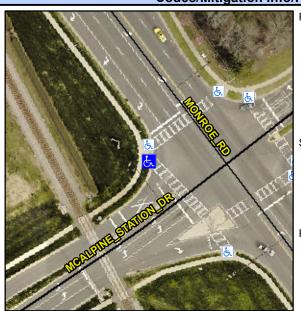

## **Access Compliance Report Public Rights-of-Way** (Curb Ramps)

Intersection ID: 19817 Main Street: MONROE\_RD Cross Street: TIMBER\_SPRINGS\_DR Location: NW **ADA ID: 9A3E22F95A8A** Ramp Type: Perp Initial Pass/Fail: Fail **Overall Compliance: No** Severity Score: 21.25

**Codes/Mitigation Info/Possible Solution** 

**MCALPINE STATION DR** Street 1 Name Stop Condition-Street 2 Signal Street 2 Name N/A Stop Condition-Street 1 N/A

| Possible Solutions:           |  |  |  |  |  |
|-------------------------------|--|--|--|--|--|
| Remove & Replace Entire Ramp. |  |  |  |  |  |
| •                             |  |  |  |  |  |
|                               |  |  |  |  |  |
|                               |  |  |  |  |  |
|                               |  |  |  |  |  |
|                               |  |  |  |  |  |
| Surveyor Notes:               |  |  |  |  |  |
| N/A                           |  |  |  |  |  |
|                               |  |  |  |  |  |
|                               |  |  |  |  |  |
|                               |  |  |  |  |  |
| PROW/ADA:                     |  |  |  |  |  |
| R304.5.1, R304.2.2            |  |  |  |  |  |
| •                             |  |  |  |  |  |
|                               |  |  |  |  |  |
|                               |  |  |  |  |  |
|                               |  |  |  |  |  |
|                               |  |  |  |  |  |