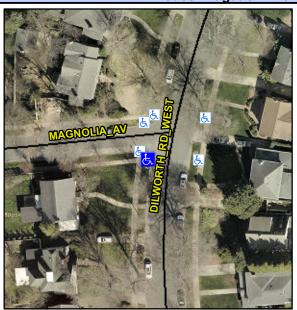

## **Access Compliance Report Public Rights-of-Way** (Curb Ramps)

Intersection ID: 15049 Main Street: DILWORTH RD WEST Cross Street: MAGNOLIA\_AV Location: SW ADA ID: 9A3F18BE577D Ramp Type: Directional1 Initial Pass/Fail: Fail **Overall Compliance: No Severity Score:** 10

## Field Measurements/Component Compliance

**DILWORTH RD WEST** Street 1 Name Stop Condition-Street 1 None Street 2 Name N/A Stop Condition-Street 2 N/A Possible Solutions: Remove & Replace Entire Ramp. Surveyor Notes: N/A PROW/ADA: R304.5.1, R304.5.3