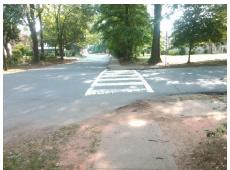

## Field Measurements/Component Compliance

Street 1 Name Stop Condition-Street 1 Street 2 Name Stop Condition-Street 2 Remove & Replace Curb Ramp With Two New Directional Ramps or Equivalent.

**NO CURB** 

PROW/ADA:

R304.5.1, R304.3.2

POINDEXTER DR None **DORCHESTER PL** StopSign

> Total Cost: 3200.00

| Compliance Description Data Co |                      |       |     | liance Description          | Data  |
|--------------------------------|----------------------|-------|-----|-----------------------------|-------|
| N/A                            | Ramp Length LT (in)  | 64.0  | N/A | Ramp Length RT (in)         | N/A   |
| No                             | Ramp Width LT (in)   | 35.0  | N/A | Ramp Width RT (in)          | N/A   |
| No                             | Ramp Slope LT (%)    | 8.5   | N/A | Ramp Slope RT (%)           | N/A   |
| Yes                            | Ramp XSlope LT (%)   | 1.5   | N/A | Ramp XSlope RT (%)          | N/A   |
| N/A                            | Landing Length (in)  | N/A   | N/A | DWS Provided?               | N/A   |
| N/A                            | Landing Width (in)   | N/A   | N/A | DWS Contrast?               | N/A   |
| N/A                            | Landing Slope (%)    | N/A   | N/A | DWS Length (in)             | N/A   |
| N/A                            | Landing X Slope (%)  | N/A   | N/A | DWS Full Width?             | N/A   |
| N/A                            | Landing Curb? (Y/N)  | N/A   | N/A | DWS Offset (in)             | N/A   |
| N/A                            | Shared Landing?      | N/A   |     |                             |       |
| N/A                            | Gutter Ponding?      | N/A   | N/A | Gutter Slope (%)            | N/A   |
| N/A                            | Gutter Lip Ht (in)   | N/A   | N/A | Gutter X Slope (%)          | N/A   |
| N/A                            | Painted X Walk1?     | Yes   | N/A | Painted X Walk2?            | No    |
|                                | X Walk 1 Direction   | To NE |     | X Walk 2 Direction          | To NW |
| N/A                            | X Walk 1 Width (in)  | 84.0  | N/A | X Walk 2 Width (in)         | N/A   |
|                                | X Walk 1 Slope (%)   | 1.9   |     | X Walk 2 Slope (%)          | 0.1   |
|                                | X Walk 1 X Slope (%) | 1.0   |     | X Walk 2 X Slope (%)        | 2.0   |
| N/A                            | Ramp inside XWalk1?  | Yes   | N/A | Ramp inside XWalk2?         | N/A   |
|                                | Road Slope (%)       | 2.9   | N/A | Clear Space?                | N/A   |
|                                | Road X Slope (%)     | 3.4   | N/A | Clear Space to XWalk (in)   | N/A   |
| N/A                            | Any Obstructions?    | N/A   | N/A | Storm Grate/Utility Hazard? | N/A   |
|                                | Obstruction Type     |       |     | Storm Grate/Utility Type    |       |
|                                |                      | N/A   |     |                             | N/A   |
|                                |                      |       | Yes | Surface Condition? (G/P)    | Good  |
|                                |                      |       | N/A | Curb Slope (%)              | N/A   |
|                                |                      |       |     |                             |       |