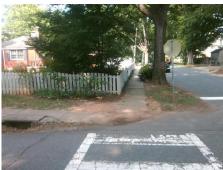

## Field Measurements/Component Compliance

Street 1 Name Stop Condition-Street 1 Street 2 Name Stop Condition-Street 2 Remove & Replace Curb Ramp With Two New Directional Ramps or Equivalent.

**NO CURB** 

PROW/ADA:

R304.5.1, R304.3.2

POINDEXTER DR None **DORCHESTER PL** StopSign

> Total Cost: 3200.00

| Compliance Description Data Co |                      |       |     | liance Description          | Data  |
|--------------------------------|----------------------|-------|-----|-----------------------------|-------|
| N/A                            | Ramp Length LT (in)  | 64.0  | N/A | Ramp Length RT (in)         | N/A   |
| No                             | Ramp Width LT (in)   | 35.0  | N/A | Ramp Width RT (in)          | N/A   |
| No                             | Ramp Slope LT (%)    | 8.5   | N/A | Ramp Slope RT (%)           | N/A   |
| Yes                            | Ramp XSlope LT (%)   | 1.5   | N/A | Ramp XSlope RT (%)          | N/A   |
| N/A                            | Landing Length (in)  | N/A   | N/A | DWS Provided?               | N/A   |
| N/A                            | Landing Width (in)   | N/A   | N/A | DWS Contrast?               | N/A   |
| N/A                            | Landing Slope (%)    | N/A   | N/A | DWS Length (in)             | N/A   |
| N/A                            | Landing X Slope (%)  | N/A   | N/A | DWS Full Width?             | N/A   |
| N/A                            | Landing Curb? (Y/N)  | N/A   | N/A | DWS Offset (in)             | N/A   |
| N/A                            | Shared Landing?      | N/A   |     |                             |       |
| N/A                            | Gutter Ponding?      | N/A   | N/A | Gutter Slope (%)            | N/A   |
| N/A                            | Gutter Lip Ht (in)   | N/A   | N/A | Gutter X Slope (%)          | N/A   |
| N/A                            | Painted X Walk1?     | Yes   | N/A | Painted X Walk2?            | No    |
|                                | X Walk 1 Direction   | To NE |     | X Walk 2 Direction          | To NW |
| N/A                            | X Walk 1 Width (in)  | 84.0  | N/A | X Walk 2 Width (in)         | N/A   |
|                                | X Walk 1 Slope (%)   | 1.9   |     | X Walk 2 Slope (%)          | 0.1   |
|                                | X Walk 1 X Slope (%) | 1.0   |     | X Walk 2 X Slope (%)        | 2.0   |
| N/A                            | Ramp inside XWalk1?  | Yes   | N/A | Ramp inside XWalk2?         | N/A   |
|                                | Road Slope (%)       | 2.9   | N/A | Clear Space?                | N/A   |
|                                | Road X Slope (%)     | 3.4   | N/A | Clear Space to XWalk (in)   | N/A   |
| N/A                            | Any Obstructions?    | N/A   | N/A | Storm Grate/Utility Hazard? | N/A   |
|                                | Obstruction Type     |       |     | Storm Grate/Utility Type    |       |
|                                |                      | N/A   |     |                             | N/A   |
|                                |                      |       | Yes | Surface Condition? (G/P)    | Good  |
|                                |                      |       | N/A | Curb Slope (%)              | N/A   |
|                                |                      |       |     |                             |       |