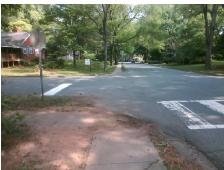

## Field Measurements/Component Compliance

Street 1 Name Stop Condition-Street 1 Street 2 Name Stop Condition-Street 2 Remove & Replace Curb Ramp With Two New Directional Ramps or Equivalent.

**NO CURB** 

PROW/ADA:

R304.5.1, R304.3.2

POINDEXTER DR None **DORCHESTER PL** StopSign

> Total Cost: 3200.00

| Compliance Description Data Co |                      |       |     | liance Description          | Data  |
|--------------------------------|----------------------|-------|-----|-----------------------------|-------|
| N/A                            | Ramp Length LT (in)  | 64.0  | N/A | Ramp Length RT (in)         | N/A   |
| No                             | Ramp Width LT (in)   | 35.0  | N/A | Ramp Width RT (in)          | N/A   |
| No                             | Ramp Slope LT (%)    | 8.5   | N/A | Ramp Slope RT (%)           | N/A   |
| Yes                            | Ramp XSlope LT (%)   | 1.5   | N/A | Ramp XSlope RT (%)          | N/A   |
| N/A                            | Landing Length (in)  | N/A   | N/A | DWS Provided?               | N/A   |
| N/A                            | Landing Width (in)   | N/A   | N/A | DWS Contrast?               | N/A   |
| N/A                            | Landing Slope (%)    | N/A   | N/A | DWS Length (in)             | N/A   |
| N/A                            | Landing X Slope (%)  | N/A   | N/A | DWS Full Width?             | N/A   |
| N/A                            | Landing Curb? (Y/N)  | N/A   | N/A | DWS Offset (in)             | N/A   |
| N/A                            | Shared Landing?      | N/A   |     |                             |       |
| N/A                            | Gutter Ponding?      | N/A   | N/A | Gutter Slope (%)            | N/A   |
| N/A                            | Gutter Lip Ht (in)   | N/A   | N/A | Gutter X Slope (%)          | N/A   |
| N/A                            | Painted X Walk1?     | Yes   | N/A | Painted X Walk2?            | No    |
|                                | X Walk 1 Direction   | To NE |     | X Walk 2 Direction          | To NW |
| N/A                            | X Walk 1 Width (in)  | 84.0  | N/A | X Walk 2 Width (in)         | N/A   |
|                                | X Walk 1 Slope (%)   | 1.9   |     | X Walk 2 Slope (%)          | 0.1   |
|                                | X Walk 1 X Slope (%) | 1.0   |     | X Walk 2 X Slope (%)        | 2.0   |
| N/A                            | Ramp inside XWalk1?  | Yes   | N/A | Ramp inside XWalk2?         | N/A   |
|                                | Road Slope (%)       | 2.9   | N/A | Clear Space?                | N/A   |
|                                | Road X Slope (%)     | 3.4   | N/A | Clear Space to XWalk (in)   | N/A   |
| N/A                            | Any Obstructions?    | N/A   | N/A | Storm Grate/Utility Hazard? | N/A   |
|                                | Obstruction Type     |       |     | Storm Grate/Utility Type    |       |
|                                |                      | N/A   |     |                             | N/A   |
|                                |                      |       | Yes | Surface Condition? (G/P)    | Good  |
|                                |                      |       | N/A | Curb Slope (%)              | N/A   |
|                                |                      |       |     |                             |       |