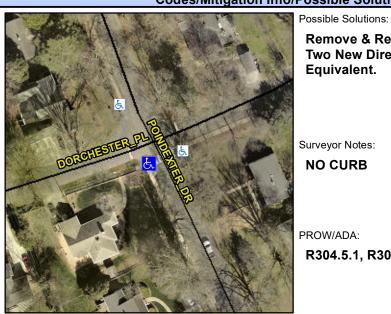

## **Access Compliance Report Public Rights-of-Way** (Curb Ramps)

Intersection ID: 15707 Main Street: DORCHESTER PL **Cross Street: POINDEXTER\_DR** Location: S ADA ID: 9A431BA658AB Ramp Type: ParaDiag Initial Pass/Fail: Fail **Overall Compliance: No Severity Score:** 30

**Codes/Mitigation Info/Possible Solution** 

## Field Measurements/Component Compliance

Street 1 Name Stop Condition-Street 1 Street 2 Name Stop Condition-Street 2 Remove & Replace Curb Ramp With Two New Directional Ramps or Equivalent.

**NO CURB** 

PROW/ADA:

R304.5.1, R304.3.2

POINDEXTER DR None **DORCHESTER PL** StopSign

> Total Cost: 3200.00

| Compliance Description Data Co |                      |       |     | liance Description          | Data  |
|--------------------------------|----------------------|-------|-----|-----------------------------|-------|
| N/A                            | Ramp Length LT (in)  | 64.0  | N/A | Ramp Length RT (in)         | N/A   |
| No                             | Ramp Width LT (in)   | 35.0  | N/A | Ramp Width RT (in)          | N/A   |
| No                             | Ramp Slope LT (%)    | 8.5   | N/A | Ramp Slope RT (%)           | N/A   |
| Yes                            | Ramp XSlope LT (%)   | 1.5   | N/A | Ramp XSlope RT (%)          | N/A   |
| N/A                            | Landing Length (in)  | N/A   | N/A | DWS Provided?               | N/A   |
| N/A                            | Landing Width (in)   | N/A   | N/A | DWS Contrast?               | N/A   |
| N/A                            | Landing Slope (%)    | N/A   | N/A | DWS Length (in)             | N/A   |
| N/A                            | Landing X Slope (%)  | N/A   | N/A | DWS Full Width?             | N/A   |
| N/A                            | Landing Curb? (Y/N)  | N/A   | N/A | DWS Offset (in)             | N/A   |
| N/A                            | Shared Landing?      | N/A   |     |                             |       |
| N/A                            | Gutter Ponding?      | N/A   | N/A | Gutter Slope (%)            | N/A   |
| N/A                            | Gutter Lip Ht (in)   | N/A   | N/A | Gutter X Slope (%)          | N/A   |
| N/A                            | Painted X Walk1?     | Yes   | N/A | Painted X Walk2?            | No    |
|                                | X Walk 1 Direction   | To NE |     | X Walk 2 Direction          | To NW |
| N/A                            | X Walk 1 Width (in)  | 84.0  | N/A | X Walk 2 Width (in)         | N/A   |
|                                | X Walk 1 Slope (%)   | 1.9   |     | X Walk 2 Slope (%)          | 0.1   |
|                                | X Walk 1 X Slope (%) | 1.0   |     | X Walk 2 X Slope (%)        | 2.0   |
| N/A                            | Ramp inside XWalk1?  | Yes   | N/A | Ramp inside XWalk2?         | N/A   |
|                                | Road Slope (%)       | 2.9   | N/A | Clear Space?                | N/A   |
|                                | Road X Slope (%)     | 3.4   | N/A | Clear Space to XWalk (in)   | N/A   |
| N/A                            | Any Obstructions?    | N/A   | N/A | Storm Grate/Utility Hazard? | N/A   |
|                                | Obstruction Type     |       |     | Storm Grate/Utility Type    |       |
|                                |                      | N/A   |     |                             | N/A   |
|                                |                      |       | Yes | Surface Condition? (G/P)    | Good  |
|                                |                      |       | N/A | Curb Slope (%)              | N/A   |
|                                |                      |       |     |                             |       |