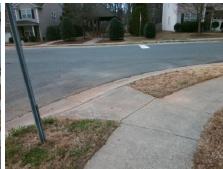

## **Access Compliance Report Public Rights-of-Way** (Curb Ramps)

Data

5.2

0.9

Intersection ID: 47279 Main Street: SAVANNAH HILLS DR **Cross Street: CARRINGTON FOREST LN** Location: NW **Severity Score:** ADA ID: 9A433A8E31D8 Ramp Type: PerpDiag Initial Pass/Fail: Fail **Overall Compliance: No** 8.75

48.0

46.0

SAVANNAH HILLS DR Street 1 Name Stop Condition-Street 2 None **CARRINGTON FOREST LN** Street 2 Name Stop Condition-Street 1 StopSign Possible Solutions: Remove & Replace Curb Ramp With Two New Directional Ramps or Equivalent. Surveyor Notes: N/A PROW/ADA: Not Found, R304.5.1