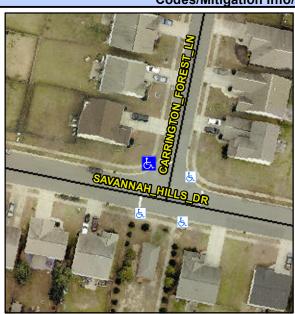

## **Access Compliance Report Public Rights-of-Way** (Curb Ramps)

Data

5.2

0.9

Intersection ID: 47279 Main Street: SAVANNAH HILLS DR **Cross Street: CARRINGTON FOREST LN** Location: NW **Severity Score:** ADA ID: 9A433A8E31D8 Ramp Type: PerpDiag Initial Pass/Fail: Fail **Overall Compliance: No** 8.75

48.0

46.0

SAVANNAH HILLS DR Street 1 Name Stop Condition-Street 2 None **CARRINGTON FOREST LN** Street 2 Name Stop Condition-Street 1 StopSign Possible Solutions: Remove & Replace Curb Ramp With Two New Directional Ramps or Equivalent. Surveyor Notes: N/A PROW/ADA: Not Found, R304.5.1