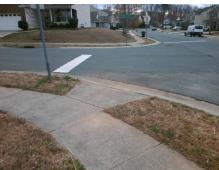

## **Access Compliance Report Public Rights-of-Way** (Curb Ramps)

Data

5.2

0.9

Intersection ID: 47279 Main Street: SAVANNAH HILLS DR **Cross Street: CARRINGTON FOREST LN** Location: NW **Severity Score:** ADA ID: 9A433A8E31D8 Ramp Type: PerpDiag Initial Pass/Fail: Fail **Overall Compliance: No** 8.75

48.0

46.0

SAVANNAH HILLS DR Street 1 Name Stop Condition-Street 2 None **CARRINGTON FOREST LN** Street 2 Name Stop Condition-Street 1 StopSign Possible Solutions: Remove & Replace Curb Ramp With Two New Directional Ramps or Equivalent. Surveyor Notes: N/A PROW/ADA: Not Found, R304.5.1