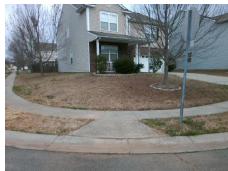

## **Access Compliance Report Public Rights-of-Way** (Curb Ramps)

Data

5.2

0.9

Intersection ID: 47279 Main Street: SAVANNAH HILLS DR **Cross Street: CARRINGTON FOREST LN** Location: NW **Severity Score:** ADA ID: 9A433A8E31D8 Ramp Type: PerpDiag Initial Pass/Fail: Fail **Overall Compliance: No** 8.75

48.0

46.0

SAVANNAH HILLS DR Street 1 Name Stop Condition-Street 2 None **CARRINGTON FOREST LN** Street 2 Name Stop Condition-Street 1 StopSign Possible Solutions: Remove & Replace Curb Ramp With Two New Directional Ramps or Equivalent. Surveyor Notes: N/A PROW/ADA: Not Found, R304.5.1