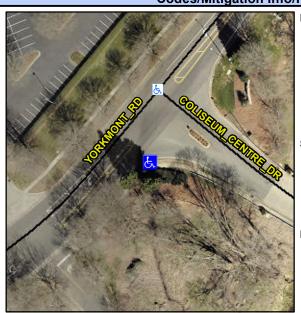

Curb Slope (%)

Intersection ID: N/A Main Street: YORKMONT RD **Cross Street: COLLUSEUM CENTRE DR** SW Location: **Severity Score:** ADA ID: 9A4394AED682 Ramp Type: Combination1Diag Initial Pass/Fail: Fail **Overall Compliance: No** 0