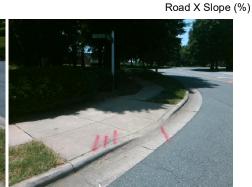

X Walk 1 Slope (%)

X Walk 1 X Slope (%)

Ramp inside XWalk1?

Road Slope (%)

N/A

3200.00