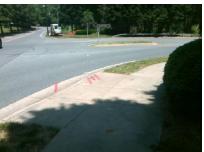

N/A

Yes

Street 1 Name Stop Condition-Street 1 Street 2 Name Stop Condition-Street 2

StopSign COLLUSEUM CENTRE DR None YORKMONT RD Possible Solutions: Remove & Replace Curb Ramp With Two New Directional Ramps or Equivalent. Surveyor Notes: LT RP < 5% PROW/ADA: R304.5.3, R304.3.2