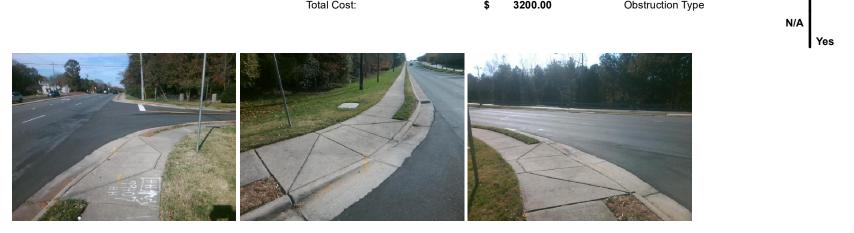

## Access Compliance Report Public Rights-of-Way (Curb Ramps)

| Intersection ID: 23178 Main Str           | Main Street: OBERWOOD_DR       |          | et:                                     | PROVIDENCE_RD         | Location:         | SE                          |                             |      |  |
|-------------------------------------------|--------------------------------|----------|-----------------------------------------|-----------------------|-------------------|-----------------------------|-----------------------------|------|--|
| ADA ID: 9A46DAA6BD86 Ramp T               | Ramp Type: PerpDiag            |          | s/Fai                                   | il: Fail Overall C    | o Severity Score: | 22.5                        |                             |      |  |
| Codes/Mitigation Info/Possible Solution   |                                |          | Field Measurements/Component Compliance |                       |                   |                             |                             |      |  |
| La | Possible Solutions:            | Co       | Compliance Description                  |                       |                   | Data Compliance Description |                             |      |  |
|                                           | Remove & Replace Curb Ramp W   | /ith N// | Α                                       | Ramp Length (in)      | 71.0              | No                          | Ramp Slope (%)              | 11.6 |  |
|                                           | Two New Directional Ramps or   | No       |                                         | Ramp Width (in)       | 41.0              | No                          | Ramp XSlope (%)             | 4.3  |  |
|                                           | Equivalent.                    | N//      | Α                                       | Flare Type LT         | N/A               | N/A                         | Flare Type RT               | N/A  |  |
|                                           |                                | N//      | Α                                       | Flare Slope LT (%)    | N/A               | N/A                         | Flare Slope RT (%)          | N/A  |  |
|                                           |                                | N//      | Α                                       | Flare Traversable LT? | N/A               | N/A                         | Flare Traversable RT?       | N/A  |  |
|                                           | ā.                             | N//      | Α                                       | Landing Length (in)   | N/A               | N/A                         | DWS Provided?               | N/A  |  |
|                                           | Surveyor Notes:                | N//      | Α                                       | Landing Width (in)    | N/A               | N/A                         | DWS Contrast?               | N/A  |  |
|                                           | N/A                            | N//      | Α                                       | Landing Slope (%)     | N/A               | N/A                         | DWS Length (in)             | N/A  |  |
|                                           |                                | N//      | Α                                       | Landing X Slope (%)   | N/A               | N/A                         | DWS Full Width?             | N/A  |  |
|                                           |                                | N/.      | Α                                       | Landing Curb? (Y/N)   | N/A               | N/A                         | DWS Offset (in)             | N/A  |  |
|                                           |                                | N/.      | Α                                       | Shared Landing?       | N/A               |                             |                             |      |  |
|                                           | PROW/ADA:                      | N//      | Α                                       | Gutter Ponding?       | N/A               | N/A                         | Gutter Slope (%)            | N/A  |  |
|                                           | Not Found, R304.5.1, R304.2.2, | N//      | Α                                       | Gutter Lip Ht (in)    | N/A               | N/A                         | Gutter X Slope (%)          | N/A  |  |
|                                           | R304.5.3                       | N/       | А                                       | Painted X Walk1?      | No                | N/A                         | Painted X Walk2?            | No   |  |
|                                           |                                |          |                                         | X Walk 1 Direction    | To N              |                             | X Walk 2 Direction          | To W |  |
|                                           |                                | N//      | А                                       | X Walk 1 Width (in)   | N/A               | N/A                         | X Walk 2 Width (in)         | N/A  |  |
| Street 1 Name OBERWOOD DR                 |                                |          |                                         | X Walk 1 Slope (%)    | 2.0               |                             | X Walk 2 Slope (%)          | 4.1  |  |
| Stop Condition-Street 2 StopSign          |                                |          |                                         | X Walk 1 X Slope (%)  | 3.2               |                             | X Walk 2 X Slope (%)        | 2.3  |  |
| Street 2 Name PROVIDENCE RD               |                                | N//      | Α                                       | Ramp inside XWalk1?   | N/A               | N/A                         | Ramp inside XWalk2?         | N/A  |  |
| Stop Condition-Street 1 None              |                                |          |                                         | Road Slope (%)        | 1.8               | N/A                         | Clear Space?                | N/A  |  |
|                                           |                                |          |                                         | Road X Slope (%)      | 5.8               | N/A                         | Clear Space to XWalk (in)   | N/A  |  |
|                                           |                                | N/       | A                                       | Any Obstructions?     | N/A               | N/A                         | Storm Grate/Utility Hazard? | N/A  |  |
|                                           | Total Cost: \$ 32              | 200.00   |                                         | Obstruction Type      |                   |                             | Storm Grate/Utility Type    |      |  |
|                                           |                                |          |                                         |                       | N/A               |                             | , ,,                        | N/A  |  |