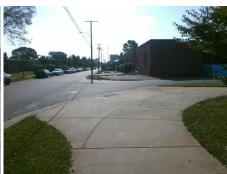

## **Access Compliance Report Public Rights-of-Way** (Curb Ramps)

Intersection ID: 15050 Main Street: BANK\_ST Cross Street: GRIFFITH\_ST Location: SW ADA ID: 9A47B757F375 Ramp Type: PerpDiag Initial Pass/Fail: Fail **Overall Compliance: No** Severity Score: 21.25

**Codes/Mitigation Info/Possible Solution** 

None

**BANK ST** Street 1 Name Stop Condition-Street 2 StopSign Street 2 Name **GRIFFITH ST** Stop Condition-Street 1

Possible Solutions: Remove & Replace Curb Ramp With **Two New Directional Ramps or** Equivalent. Surveyor Notes: N/A PROW/ADA: Not Found, R304.5.1, R304.5.3