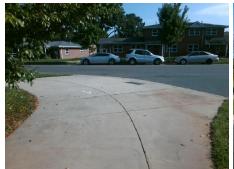

## **Access Compliance Report Public Rights-of-Way** (Curb Ramps)

Intersection ID: 15050 Main Street: BANK\_ST Cross Street: GRIFFITH\_ST Location: SW ADA ID: 9A47B757F375 Ramp Type: PerpDiag Initial Pass/Fail: Fail **Overall Compliance: No** Severity Score: 21.25

**Codes/Mitigation Info/Possible Solution** 

None

**BANK ST** Street 1 Name Stop Condition-Street 2 StopSign Street 2 Name **GRIFFITH ST** Stop Condition-Street 1

Possible Solutions: Remove & Replace Curb Ramp With **Two New Directional Ramps or** Equivalent. Surveyor Notes: N/A PROW/ADA: Not Found, R304.5.1, R304.5.3