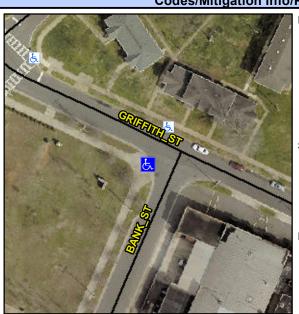

## **Access Compliance Report Public Rights-of-Way** (Curb Ramps)

Intersection ID: 15050 Main Street: BANK\_ST Cross Street: GRIFFITH\_ST Location: SW ADA ID: 9A47B757F375 Ramp Type: PerpDiag Initial Pass/Fail: Fail **Overall Compliance: No** Severity Score: 21.25

**Codes/Mitigation Info/Possible Solution** 

None

**BANK ST** Street 1 Name Stop Condition-Street 2 StopSign Street 2 Name **GRIFFITH ST** Stop Condition-Street 1

Possible Solutions: Remove & Replace Curb Ramp With **Two New Directional Ramps or** Equivalent. Surveyor Notes: N/A PROW/ADA: Not Found, R304.5.1, R304.5.3