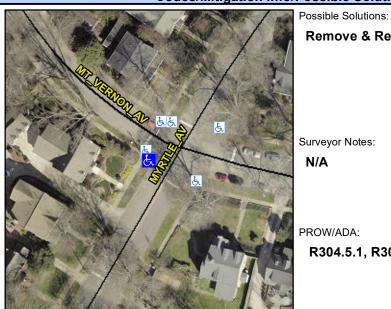

## Access Compliance Report Public Rights-of-Way (Curb Ramps)

Intersection ID: 14003 Main Street: MT\_VERNON\_AV Cross Street: MYRTLE\_AV Location: SW

ADA ID: 9A48B67DCE4A Ramp Type: Directional1 Initial Pass/Fail: Fail Overall Compliance: No Severity Score: 21.25

## Field Measurements/Component Compliance

Street 1 Name MYRTLE AV
Stop Condition-Street 1 StopSign
Street 2 Name N/A
Stop Condition-Street 2 N/A

Remove & Replace Entire Ramp.

Surveyor Notes:

N/A

PROW/ADA: