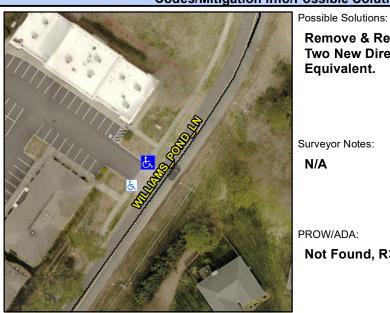

## **Access Compliance Report Public Rights-of-Way** (Curb Ramps)

Intersection ID: 10041795 Main Street: WILLIAMS POND LN **Cross Street: N/A** Location: ADA ID: 9A4AC602DDEF Ramp Type: BlendTrans1 Initial Pass/Fail: Fail **Overall Compliance: No Severity Score:** 1.25

**Codes/Mitigation Info/Possible Solution** 

**ENTRANCE** Street 1 Name Stop Condition-Street 1 StopSign Street 2 Name N/A Stop Condition-Street 2 N/A

**Remove & Replace Curb Ramp With** Two New Directional Ramps or Equivalent.