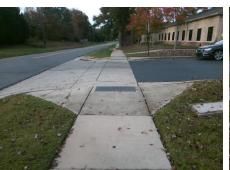

Surveyor Notes: N/A

PROW/ADA:

Not Found, R304.5.3

Total Cost:

3200.00

| Field Measurements/Component Compliance |                       |       |                        |                             |      |
|-----------------------------------------|-----------------------|-------|------------------------|-----------------------------|------|
| Compliance Description                  |                       | Data  | Compliance Description |                             | Data |
| N/A                                     | Ramp Length (in)      | 86.0  | Yes                    | BlendTrans Slope (%)        | 0.8  |
| Yes                                     | Ramp Width (in)       | 59.0  | No                     | BlendTrans XSlope (%)       | 3.0  |
| N/A                                     | Flare Type LT         | N/A   | N/A                    | Flare Type RT               | N/A  |
| N/A                                     | Flare Slope LT (%)    | N/A   | N/A                    | Flare Slope RT (%)          | N/A  |
| N/A                                     | Flare Traversable LT? | N/A   | N/A                    | Flare Traversable RT?       | N/A  |
| N/A                                     | Landing Length (in)   | N/A   | N/A                    | DWS Provided?               | N/A  |
| N/A                                     | Landing Width (in)    | N/A   | N/A                    | DWS Contrast?               | N/A  |
| N/A                                     | Landing Slope (%)     | N/A   | N/A                    | DWS Length (in)             | N/A  |
| N/A                                     | Landing X Slope (%)   | N/A   | N/A                    | DWS Full Width?             | N/A  |
| N/A                                     | Landing Curb? (Y/N)   | N/A   | N/A                    | DWS Offset (in)             | N/A  |
| N/A                                     | Shared Landing?       | N/A   |                        |                             |      |
| N/A                                     | Gutter Ponding?       | N/A   | N/A                    | Gutter Slope (%)            | N/A  |
| N/A                                     | Gutter Lip Ht (in)    | N/A   | N/A                    | Gutter X Slope (%)          | N/A  |
| N/A                                     | Painted X Walk1?      | No    | N/A                    | Painted X Walk2?            | N/A  |
|                                         | X Walk 1 Direction    | To SW |                        | X Walk 2 Direction          | N/A  |
|                                         | X Walk 1 Width (in)   | N/A   |                        | X Walk 2 Width (in)         | N/A  |
|                                         | X Walk 1 Slope (%)    | 0.4   |                        | X Walk 2 Slope (%)          | N/A  |
|                                         | X Walk 1 X Slope (%)  | 2.4   |                        | X Walk 2 X Slope (%)        | N/A  |
| N/A                                     | Ramp inside XWalk1?   | N/A   | N/A                    | Ramp inside XWalk2?         | N/A  |
|                                         | Road Slope (%)        | 2.4   |                        | Clear Space?                | N/A  |
|                                         | Road X Slope (%)      | 0.4   | N/A                    | Clear Space to XWalk (in)   | N/A  |
| N/A                                     | Any Obstructions?     | N/A   | N/A                    | Storm Grate/Utility Hazard? | N/A  |
|                                         | Obstruction Type      |       |                        | Storm Grate/Utility Type    |      |
|                                         |                       | N/A   | l                      |                             | N/A  |
|                                         |                       |       | Yes                    | Surface Condition? (G/P)    | Good |
| Š.                                      |                       |       | No                     | Curb Slope (%)              | 8.5  |