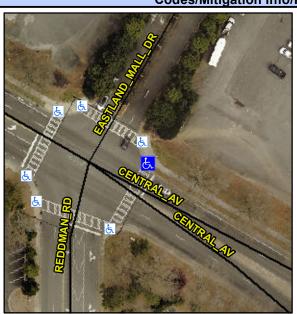

## **Access Compliance Report Public Rights-of-Way** (Curb Ramps)

Main Street: EASTLAND\_MALL\_DR Intersection ID: 14959 Cross Street: CENTRAL\_AV Location: **Overall Compliance: No** ADA ID: 9A4C38BD7503 Ramp Type: Perp Initial Pass/Fail: Fail Severity Score: 13.75