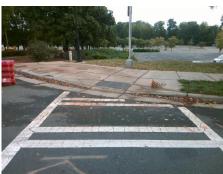

Total Cost: 1850.00

| Field Measurements/Component Compliance |                       |       |      |                             |      |  |
|-----------------------------------------|-----------------------|-------|------|-----------------------------|------|--|
| Compliance Description                  |                       | Data  | Comp | liance Description          | Data |  |
| N/A                                     | Ramp Length (in)      | 61.5  | No   | Ramp Slope (%)              | 10.1 |  |
| Yes                                     | Ramp Width (in)       | 48.0  | Yes  | Ramp XSlope (%)             | 2.6  |  |
| N/A                                     | Flare Type LT         | N/A   | N/A  | Flare Type RT               | N/A  |  |
| N/A                                     | Flare Slope LT (%)    | N/A   | N/A  | Flare Slope RT (%)          | N/A  |  |
| N/A                                     | Flare Traversable LT? | N/A   | N/A  | Flare Traversable RT?       | N/A  |  |
| N/A                                     | Landing Length (in)   | N/A   | N/A  | DWS Provided?               | N/A  |  |
| N/A                                     | Landing Width (in)    | N/A   | N/A  | DWS Contrast?               | N/A  |  |
| N/A                                     | Landing Slope (%)     | N/A   | N/A  | DWS Length (in)             | N/A  |  |
| N/A                                     | Landing X Slope (%)   | N/A   | N/A  | DWS Full Width?             | N/A  |  |
| N/A                                     | Landing Curb? (Y/N)   | N/A   | N/A  | DWS Offset (in)             | N/A  |  |
| N/A                                     | Shared Landing?       | N/A   |      |                             |      |  |
| N/A                                     | Gutter Ponding?       | N/A   | N/A  | Gutter Slope (%)            | N/A  |  |
| N/A                                     | Gutter Lip Ht (in)    | N/A   | N/A  | Gutter X Slope (%)          | N/A  |  |
| N/A                                     | Painted X Walk1?      | Yes   | N/A  | Painted X Walk2?            | N/A  |  |
|                                         | X Walk 1 Direction    | To SW |      | X Walk 2 Direction          | N/A  |  |
| N/A                                     | X Walk 1 Width (in)   | 114.0 | N/A  | X Walk 2 Width (in)         | N/A  |  |
|                                         | X Walk 1 Slope (%)    | 1.4   |      | X Walk 2 Slope (%)          | N/A  |  |
|                                         | X Walk 1 X Slope (%)  | 3.1   |      | X Walk 2 X Slope (%)        | N/A  |  |
| N/A                                     | Ramp inside XWalk1?   | Yes   | N/A  | Ramp inside XWalk2?         | N/A  |  |
|                                         | Road Slope (%)        | N/A   | N/A  | Clear Space?                | N/A  |  |
|                                         | Road X Slope (%)      | N/A   | N/A  | Clear Space to XWalk (in)   | N/A  |  |
| N/A                                     | Any Obstructions?     | N/A   | N/A  | Storm Grate/Utility Hazard? | N/A  |  |
|                                         | Obstruction Type      |       |      | Storm Grate/Utility Type    |      |  |
|                                         |                       | N/A   |      |                             | N/A  |  |
|                                         |                       |       | Yes  | Surface Condition? (G/P)    | Good |  |
|                                         |                       |       |      |                             |      |  |