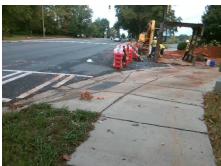

Total Cost: 1850.00

| Field Measurements/Component Compliance |                       |       |      |                             |      |  |
|-----------------------------------------|-----------------------|-------|------|-----------------------------|------|--|
| Compliance Description                  |                       | Data  | Comp | liance Description          | Data |  |
| N/A                                     | Ramp Length (in)      | 61.5  | No   | Ramp Slope (%)              | 10.1 |  |
| Yes                                     | Ramp Width (in)       | 48.0  | Yes  | Ramp XSlope (%)             | 2.6  |  |
| N/A                                     | Flare Type LT         | N/A   | N/A  | Flare Type RT               | N/A  |  |
| N/A                                     | Flare Slope LT (%)    | N/A   | N/A  | Flare Slope RT (%)          | N/A  |  |
| N/A                                     | Flare Traversable LT? | N/A   | N/A  | Flare Traversable RT?       | N/A  |  |
| N/A                                     | Landing Length (in)   | N/A   | N/A  | DWS Provided?               | N/A  |  |
| N/A                                     | Landing Width (in)    | N/A   | N/A  | DWS Contrast?               | N/A  |  |
| N/A                                     | Landing Slope (%)     | N/A   | N/A  | DWS Length (in)             | N/A  |  |
| N/A                                     | Landing X Slope (%)   | N/A   | N/A  | DWS Full Width?             | N/A  |  |
| N/A                                     | Landing Curb? (Y/N)   | N/A   | N/A  | DWS Offset (in)             | N/A  |  |
| N/A                                     | Shared Landing?       | N/A   |      |                             |      |  |
| N/A                                     | Gutter Ponding?       | N/A   | N/A  | Gutter Slope (%)            | N/A  |  |
| N/A                                     | Gutter Lip Ht (in)    | N/A   | N/A  | Gutter X Slope (%)          | N/A  |  |
| N/A                                     | Painted X Walk1?      | Yes   | N/A  | Painted X Walk2?            | N/A  |  |
|                                         | X Walk 1 Direction    | To SW |      | X Walk 2 Direction          | N/A  |  |
| N/A                                     | X Walk 1 Width (in)   | 114.0 | N/A  | X Walk 2 Width (in)         | N/A  |  |
|                                         | X Walk 1 Slope (%)    | 1.4   |      | X Walk 2 Slope (%)          | N/A  |  |
|                                         | X Walk 1 X Slope (%)  | 3.1   |      | X Walk 2 X Slope (%)        | N/A  |  |
| N/A                                     | Ramp inside XWalk1?   | Yes   | N/A  | Ramp inside XWalk2?         | N/A  |  |
|                                         | Road Slope (%)        | N/A   | N/A  | Clear Space?                | N/A  |  |
|                                         | Road X Slope (%)      | N/A   | N/A  | Clear Space to XWalk (in)   | N/A  |  |
| N/A                                     | Any Obstructions?     | N/A   | N/A  | Storm Grate/Utility Hazard? | N/A  |  |
|                                         | Obstruction Type      |       |      | Storm Grate/Utility Type    |      |  |
|                                         |                       | N/A   |      |                             | N/A  |  |
|                                         |                       |       | Yes  | Surface Condition? (G/P)    | Good |  |
|                                         |                       |       |      |                             |      |  |