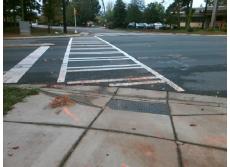

Total Cost: 1850.00

| Field Measurements/Component Compliance |                       |       |      |                             |      |  |
|-----------------------------------------|-----------------------|-------|------|-----------------------------|------|--|
| Compliance Description                  |                       | Data  | Comp | liance Description          | Data |  |
| N/A                                     | Ramp Length (in)      | 61.5  | No   | Ramp Slope (%)              | 10.1 |  |
| Yes                                     | Ramp Width (in)       | 48.0  | Yes  | Ramp XSlope (%)             | 2.6  |  |
| N/A                                     | Flare Type LT         | N/A   | N/A  | Flare Type RT               | N/A  |  |
| N/A                                     | Flare Slope LT (%)    | N/A   | N/A  | Flare Slope RT (%)          | N/A  |  |
| N/A                                     | Flare Traversable LT? | N/A   | N/A  | Flare Traversable RT?       | N/A  |  |
| N/A                                     | Landing Length (in)   | N/A   | N/A  | DWS Provided?               | N/A  |  |
| N/A                                     | Landing Width (in)    | N/A   | N/A  | DWS Contrast?               | N/A  |  |
| N/A                                     | Landing Slope (%)     | N/A   | N/A  | DWS Length (in)             | N/A  |  |
| N/A                                     | Landing X Slope (%)   | N/A   | N/A  | DWS Full Width?             | N/A  |  |
| N/A                                     | Landing Curb? (Y/N)   | N/A   | N/A  | DWS Offset (in)             | N/A  |  |
| N/A                                     | Shared Landing?       | N/A   |      |                             |      |  |
| N/A                                     | Gutter Ponding?       | N/A   | N/A  | Gutter Slope (%)            | N/A  |  |
| N/A                                     | Gutter Lip Ht (in)    | N/A   | N/A  | Gutter X Slope (%)          | N/A  |  |
| N/A                                     | Painted X Walk1?      | Yes   | N/A  | Painted X Walk2?            | N/A  |  |
|                                         | X Walk 1 Direction    | To SW |      | X Walk 2 Direction          | N/A  |  |
| N/A                                     | X Walk 1 Width (in)   | 114.0 | N/A  | X Walk 2 Width (in)         | N/A  |  |
|                                         | X Walk 1 Slope (%)    | 1.4   |      | X Walk 2 Slope (%)          | N/A  |  |
|                                         | X Walk 1 X Slope (%)  | 3.1   |      | X Walk 2 X Slope (%)        | N/A  |  |
| N/A                                     | Ramp inside XWalk1?   | Yes   | N/A  | Ramp inside XWalk2?         | N/A  |  |
|                                         | Road Slope (%)        | N/A   | N/A  | Clear Space?                | N/A  |  |
|                                         | Road X Slope (%)      | N/A   | N/A  | Clear Space to XWalk (in)   | N/A  |  |
| N/A                                     | Any Obstructions?     | N/A   | N/A  | Storm Grate/Utility Hazard? | N/A  |  |
|                                         | Obstruction Type      |       |      | Storm Grate/Utility Type    |      |  |
|                                         |                       | N/A   |      |                             | N/A  |  |
|                                         |                       |       | Yes  | Surface Condition? (G/P)    | Good |  |
|                                         |                       |       |      |                             |      |  |