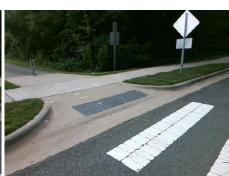

Shared Landing?

**Gutter Ponding?** 

Gutter Lip Ht (in)

Painted X Walk1?

X Walk 1 Direction

X Walk 1 Width (in)

X Walk 1 Slope (%)

X Walk 1 X Slope (%)

Ramp inside XWalk1?

Road Slope (%)

Road X Slope (%)

Any Obstructions?

**Obstruction Type** 

Flare Traversable LT?

Flare Type LCurbed\_NoWalkSurface

N/A

Painted X Walk2?

X Walk 2 Direction

X Walk 2 Width (in)

X Walk 2 Slope (%)

X Walk 2 X Slope (%)

Ramp inside XWalk2?

Clear Space to XWalk (in)

Storm Grate/Utility Type

Surface Condition? (G/P)

Storm Grate/Utility Hazard?

Clear Space?

Flare Traversable RT?

Data

54.0

115.0

N/A