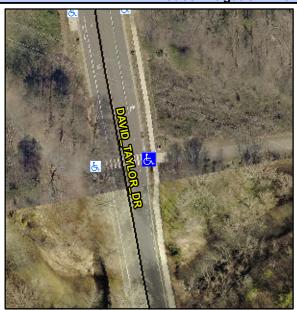

Good

Intersection ID: 1002389 Main Street: DAVID\_TAYLOR\_DR Cross Street: N/A Location: E

ADA ID: 9A4C4E11B652 Ramp Type: Perp Initial Pass/Fail: Pass Overall Compliance: No Severity Score: 10

Compliance Description

N/A

No

N/A

Street 1 Name DAVID TAYLOR DR
Stop Condition-Street 2 YieldSign
Street 2 Name N/A
Stop Condition-Street 1 N/A

Remove & Replace Entire Ramp.

Surveyor Notes:
N/A

PROW/ADA:
Not Found, R305.1.4, R302.7.2