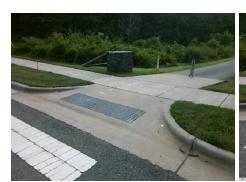

Shared Landing?

**Gutter Ponding?** 

Gutter Lip Ht (in)

Painted X Walk1?

X Walk 1 Direction

X Walk 1 Width (in)

X Walk 1 Slope (%)

X Walk 1 X Slope (%)

Ramp inside XWalk1?

Road Slope (%)

Road X Slope (%)

Any Obstructions?

**Obstruction Type** 

Flare Traversable LT?

Flare Type LCurbed\_NoWalkSurface

N/A

Painted X Walk2?

X Walk 2 Direction

X Walk 2 Width (in)

X Walk 2 Slope (%)

X Walk 2 X Slope (%)

Ramp inside XWalk2?

Clear Space to XWalk (in)

Storm Grate/Utility Type

Surface Condition? (G/P)

Storm Grate/Utility Hazard?

Clear Space?

Flare Traversable RT?

Data

54.0

115.0

N/A