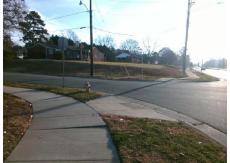

## Access Compliance Report Public Rights-of-Way (Curb Ramps)

Intersection ID: 8744 Main Street: FREEDOM\_DR Cross Street: LANEWOOD\_PL Location: W

ADA ID: 9A4EDCA7261A Ramp Type: Perp Initial Pass/Fail: Fail Overall Compliance: No Severity Score: 13.75