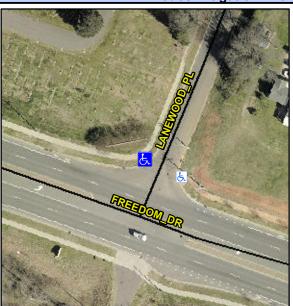

## Access Compliance Report Public Rights-of-Way (Curb Ramps)

Intersection ID: 8744 Main Street: FREEDOM\_DR Cross Street: LANEWOOD\_PL Location: W

ADA ID: 9A4EDCA7261A Ramp Type: Perp Initial Pass/Fail: Fail Overall Compliance: No Severity Score: 13.75

## Codes/Mitigation Info/Possible Solution

| ion | Field Measurements/Component Compliance |
|-----|-----------------------------------------|
|     |                                         |

Street 1 Name LANEWOOD PL
Stop Condition-Street 2 StopSign
Street 2 Name N/A
Stop Condition-Street 1 N/A