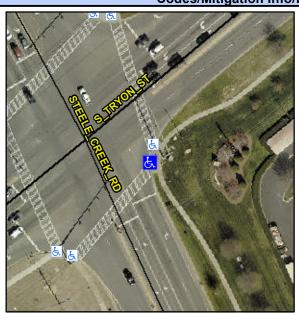

## **Access Compliance Report Public Rights-of-Way** (Curb Ramps)

Intersection ID: 24455 Main Street: S TRYON ST Cross Street: STEELE CREEK RD Location: ADA ID: 9A55C73315C1 Ramp Type: Perp Initial Pass/Fail: Fail **Overall Compliance: No** Severity Score: 21.25

**Codes/Mitigation Info/Possible Solution** 

STEELE CREEK RD Street 1 Name Stop Condition-Street 2 Signal Street 2 Name N/A Stop Condition-Street 1 N/A Possible Solutions: Remove & Replace Entire Ramp. Surveyor Notes: N/A PROW/ADA: R304.5.1, R304.2.2