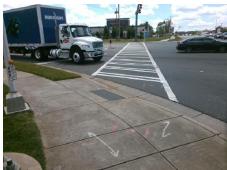

**Codes/Mitigation Info/Possible Solution** 

STEELE CREEK RD Street 1 Name Stop Condition-Street 2 Signal Street 2 Name N/A Stop Condition-Street 1 N/A Possible Solutions: Remove & Replace Entire Ramp. Surveyor Notes: N/A PROW/ADA: R304.5.1, R304.2.2

Total Cost: 1850.00

| Field Measurements/Component Compliance |                       |       |                        |                             |      |
|-----------------------------------------|-----------------------|-------|------------------------|-----------------------------|------|
| Compliance Description                  |                       | Data  | Compliance Description |                             | Data |
| N/A                                     | Ramp Length (in)      | 48.0  | No                     | Ramp Slope (%)              | 8.9  |
| No                                      | Ramp Width (in)       | 46.0  | Yes                    | Ramp XSlope (%)             | 1.3  |
| N/A                                     | Flare Type LT         | N/A   | N/A                    | Flare Type RT               | N/A  |
| N/A                                     | Flare Slope LT (%)    | N/A   | N/A                    | Flare Slope RT (%)          | N/A  |
| N/A                                     | Flare Traversable LT? | N/A   | N/A                    | Flare Traversable RT?       | N/A  |
| N/A                                     | Landing Length (in)   | N/A   | N/A                    | DWS Provided?               | N/A  |
| N/A                                     | Landing Width (in)    | N/A   | N/A                    | DWS Contrast?               | N/A  |
| N/A                                     | Landing Slope (%)     | N/A   | N/A                    | DWS Length (in)             | N/A  |
| N/A                                     | Landing X Slope (%)   | N/A   | N/A                    | DWS Full Width?             | N/A  |
| N/A                                     | Landing Curb? (Y/N)   | N/A   | N/A                    | DWS Offset (in)             | N/A  |
| N/A                                     | Shared Landing?       | N/A   |                        |                             |      |
| N/A                                     | Gutter Ponding?       | N/A   | N/A                    | Gutter Slope (%)            | N/A  |
| N/A                                     | Gutter Lip Ht (in)    | N/A   | N/A                    | Gutter X Slope (%)          | N/A  |
| N/A                                     | Painted X Walk1?      | Yes   | N/A                    | Painted X Walk2?            | N/A  |
|                                         | X Walk 1 Direction    | To SW |                        | X Walk 2 Direction          | N/A  |
| N/A                                     | X Walk 1 Width (in)   | 120.0 | N/A                    | X Walk 2 Width (in)         | N/A  |
|                                         | X Walk 1 Slope (%)    | 2.7   |                        | X Walk 2 Slope (%)          | N/A  |
|                                         | X Walk 1 X Slope (%)  | 1.4   |                        | X Walk 2 X Slope (%)        | N/A  |
| N/A                                     | Ramp inside XWalk1?   | Yes   | N/A                    | Ramp inside XWalk2?         | N/A  |
|                                         | Road Slope (%)        | N/A   | N/A                    | Clear Space?                | N/A  |
|                                         | Road X Slope (%)      | N/A   | N/A                    | Clear Space to XWalk (in)   | N/A  |
| N/A                                     | Any Obstructions?     | N/A   | N/A                    | Storm Grate/Utility Hazard? | N/A  |
|                                         | Obstruction Type      |       |                        | Storm Grate/Utility Type    |      |
|                                         |                       | N/A   |                        |                             | N/A  |
|                                         |                       |       | Yes                    | Surface Condition? (G/P)    | Good |
|                                         |                       |       |                        |                             |      |