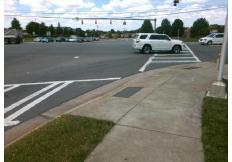

**Codes/Mitigation Info/Possible Solution** 

STEELE CREEK RD Street 1 Name Stop Condition-Street 2 Signal Street 2 Name N/A Stop Condition-Street 1 N/A Possible Solutions: Remove & Replace Entire Ramp. Surveyor Notes: N/A PROW/ADA: R304.5.1, R304.2.2

Total Cost: 1850.00

| Field Measurements/Component Compliance |                       |       |                        |                             |      |
|-----------------------------------------|-----------------------|-------|------------------------|-----------------------------|------|
| Compliance Description                  |                       | Data  | Compliance Description |                             | Data |
| N/A                                     | Ramp Length (in)      | 48.0  | No                     | Ramp Slope (%)              | 8.9  |
| No                                      | Ramp Width (in)       | 46.0  | Yes                    | Ramp XSlope (%)             | 1.3  |
| N/A                                     | Flare Type LT         | N/A   | N/A                    | Flare Type RT               | N/A  |
| N/A                                     | Flare Slope LT (%)    | N/A   | N/A                    | Flare Slope RT (%)          | N/A  |
| N/A                                     | Flare Traversable LT? | N/A   | N/A                    | Flare Traversable RT?       | N/A  |
| N/A                                     | Landing Length (in)   | N/A   | N/A                    | DWS Provided?               | N/A  |
| N/A                                     | Landing Width (in)    | N/A   | N/A                    | DWS Contrast?               | N/A  |
| N/A                                     | Landing Slope (%)     | N/A   | N/A                    | DWS Length (in)             | N/A  |
| N/A                                     | Landing X Slope (%)   | N/A   | N/A                    | DWS Full Width?             | N/A  |
| N/A                                     | Landing Curb? (Y/N)   | N/A   | N/A                    | DWS Offset (in)             | N/A  |
| N/A                                     | Shared Landing?       | N/A   |                        |                             |      |
| N/A                                     | Gutter Ponding?       | N/A   | N/A                    | Gutter Slope (%)            | N/A  |
| N/A                                     | Gutter Lip Ht (in)    | N/A   | N/A                    | Gutter X Slope (%)          | N/A  |
| N/A                                     | Painted X Walk1?      | Yes   | N/A                    | Painted X Walk2?            | N/A  |
|                                         | X Walk 1 Direction    | To SW |                        | X Walk 2 Direction          | N/A  |
| N/A                                     | X Walk 1 Width (in)   | 120.0 | N/A                    | X Walk 2 Width (in)         | N/A  |
|                                         | X Walk 1 Slope (%)    | 2.7   |                        | X Walk 2 Slope (%)          | N/A  |
|                                         | X Walk 1 X Slope (%)  | 1.4   |                        | X Walk 2 X Slope (%)        | N/A  |
| N/A                                     | Ramp inside XWalk1?   | Yes   | N/A                    | Ramp inside XWalk2?         | N/A  |
|                                         | Road Slope (%)        | N/A   | N/A                    | Clear Space?                | N/A  |
|                                         | Road X Slope (%)      | N/A   | N/A                    | Clear Space to XWalk (in)   | N/A  |
| N/A                                     | Any Obstructions?     | N/A   | N/A                    | Storm Grate/Utility Hazard? | N/A  |
|                                         | Obstruction Type      |       |                        | Storm Grate/Utility Type    |      |
|                                         |                       | N/A   |                        |                             | N/A  |
|                                         |                       |       | Yes                    | Surface Condition? (G/P)    | Good |
|                                         |                       |       |                        |                             |      |