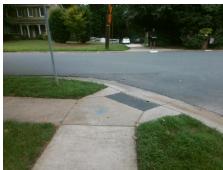

## **Access Compliance Report Public Rights-of-Way** (Curb Ramps)

Intersection ID: 22205 Main Street: LILLY MILL RD **Cross Street: RAMBLEWOOD LN** Location: ADA ID: 9A58C2E4D581 Ramp Type: PerpDiag Initial Pass/Fail: Fail **Overall Compliance: No Severity Score:** 12.5

**Codes/Mitigation Info/Possible Solution** 

Street 1 Name Stop Condition-Street 2 Street 2 Name Stop Condition-Street 1

**LILLY MILL RD** StopSign **RAMBLEWOOD LN** None

Possible Solutions: Remove & Replace Curb Ramp With Two New Directional Ramps or Equivalent. Surveyor Notes: N/A PROW/ADA: Not Found, R304.2.2

Total Cost: 3200.00

| Field Measurements/Component Compliance |                        |                       |      |      |                             |      |
|-----------------------------------------|------------------------|-----------------------|------|------|-----------------------------|------|
|                                         | Compliance Description |                       | Data | Comp | liance Description          | Data |
|                                         | N/A                    | Ramp Length (in)      | 56.0 | No   | Ramp Slope (%)              | 11.7 |
|                                         | Yes                    | Ramp Width (in)       | 48.0 | Yes  | Ramp XSlope (%)             | 1.4  |
|                                         | N/A                    | Flare Type LT         | N/A  | N/A  | Flare Type RT               | N/A  |
|                                         | N/A                    | Flare Slope LT (%)    | N/A  | N/A  | Flare Slope RT (%)          | N/A  |
|                                         | N/A                    | Flare Traversable LT? | N/A  | N/A  | Flare Traversable RT?       | N/A  |
|                                         | N/A                    | Landing Length (in)   | N/A  | N/A  | DWS Provided?               | N/A  |
|                                         | N/A                    | Landing Width (in)    | N/A  | N/A  | DWS Contrast?               | N/A  |
|                                         | N/A                    | Landing Slope (%)     | N/A  | N/A  | DWS Length (in)             | N/A  |
|                                         | N/A                    | Landing X Slope (%)   | N/A  | N/A  | DWS Full Width?             | N/A  |
|                                         | N/A                    | Landing Curb? (Y/N)   | N/A  | N/A  | DWS Offset (in)             | N/A  |
|                                         | N/A                    | Shared Landing?       | N/A  |      |                             |      |
|                                         | N/A                    | Gutter Ponding?       | N/A  | N/A  | Gutter Slope (%)            | N/A  |
|                                         | N/A                    | Gutter Lip Ht (in)    | N/A  | N/A  | Gutter X Slope (%)          | N/A  |
|                                         | N/A                    | Painted X Walk1?      | No   | N/A  | Painted X Walk2?            | No   |
|                                         |                        | X Walk 1 Direction    | To N |      | X Walk 2 Direction          | To W |
|                                         | N/A                    | X Walk 1 Width (in)   | N/A  | N/A  | X Walk 2 Width (in)         | N/A  |
|                                         |                        | X Walk 1 Slope (%)    | 2.3  |      | X Walk 2 Slope (%)          | 2.5  |
|                                         |                        | X Walk 1 X Slope (%)  | 3.2  |      | X Walk 2 X Slope (%)        | 1.8  |
|                                         | N/A                    | Ramp inside XWalk1?   | N/A  | N/A  | Ramp inside XWalk2?         | N/A  |
|                                         |                        | Road Slope (%)        | 0.8  | N/A  | Clear Space?                | N/A  |
|                                         |                        | Road X Slope (%)      | 6.3  | N/A  | Clear Space to XWalk (in)   | N/A  |
|                                         | N/A                    | Any Obstructions?     | N/A  | N/A  | Storm Grate/Utility Hazard? | N/A  |
|                                         |                        | Obstruction Type      |      |      | Storm Grate/Utility Type    |      |
|                                         |                        |                       | N/A  |      |                             | N/A  |
|                                         |                        |                       |      | Yes  | Surface Condition? (G/P)    | Good |
| - 3                                     |                        |                       |      |      |                             |      |