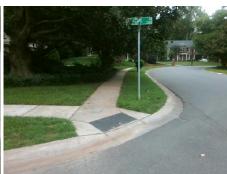

## **Access Compliance Report Public Rights-of-Way** (Curb Ramps)

Intersection ID: 22205 Main Street: LILLY MILL RD **Cross Street: RAMBLEWOOD LN** Location: ADA ID: 9A58C2E4D581 Ramp Type: PerpDiag Initial Pass/Fail: Fail **Overall Compliance: No Severity Score:** 12.5

**Codes/Mitigation Info/Possible Solution** 

Street 1 Name Stop Condition-Street 2 Street 2 Name Stop Condition-Street 1

**LILLY MILL RD** StopSign **RAMBLEWOOD LN** None

Possible Solutions: Remove & Replace Curb Ramp With Two New Directional Ramps or Equivalent. Surveyor Notes: N/A PROW/ADA: Not Found, R304.2.2

Total Cost: 3200.00

| Field Measurements/Component Compliance |                        |                       |      |      |                             |      |
|-----------------------------------------|------------------------|-----------------------|------|------|-----------------------------|------|
|                                         | Compliance Description |                       | Data | Comp | liance Description          | Data |
|                                         | N/A                    | Ramp Length (in)      | 56.0 | No   | Ramp Slope (%)              | 11.7 |
|                                         | Yes                    | Ramp Width (in)       | 48.0 | Yes  | Ramp XSlope (%)             | 1.4  |
|                                         | N/A                    | Flare Type LT         | N/A  | N/A  | Flare Type RT               | N/A  |
|                                         | N/A                    | Flare Slope LT (%)    | N/A  | N/A  | Flare Slope RT (%)          | N/A  |
|                                         | N/A                    | Flare Traversable LT? | N/A  | N/A  | Flare Traversable RT?       | N/A  |
|                                         | N/A                    | Landing Length (in)   | N/A  | N/A  | DWS Provided?               | N/A  |
|                                         | N/A                    | Landing Width (in)    | N/A  | N/A  | DWS Contrast?               | N/A  |
|                                         | N/A                    | Landing Slope (%)     | N/A  | N/A  | DWS Length (in)             | N/A  |
|                                         | N/A                    | Landing X Slope (%)   | N/A  | N/A  | DWS Full Width?             | N/A  |
|                                         | N/A                    | Landing Curb? (Y/N)   | N/A  | N/A  | DWS Offset (in)             | N/A  |
|                                         | N/A                    | Shared Landing?       | N/A  |      |                             |      |
|                                         | N/A                    | Gutter Ponding?       | N/A  | N/A  | Gutter Slope (%)            | N/A  |
|                                         | N/A                    | Gutter Lip Ht (in)    | N/A  | N/A  | Gutter X Slope (%)          | N/A  |
|                                         | N/A                    | Painted X Walk1?      | No   | N/A  | Painted X Walk2?            | No   |
|                                         |                        | X Walk 1 Direction    | To N |      | X Walk 2 Direction          | To W |
|                                         | N/A                    | X Walk 1 Width (in)   | N/A  | N/A  | X Walk 2 Width (in)         | N/A  |
|                                         |                        | X Walk 1 Slope (%)    | 2.3  |      | X Walk 2 Slope (%)          | 2.5  |
|                                         |                        | X Walk 1 X Slope (%)  | 3.2  |      | X Walk 2 X Slope (%)        | 1.8  |
|                                         | N/A                    | Ramp inside XWalk1?   | N/A  | N/A  | Ramp inside XWalk2?         | N/A  |
|                                         |                        | Road Slope (%)        | 0.8  | N/A  | Clear Space?                | N/A  |
|                                         |                        | Road X Slope (%)      | 6.3  | N/A  | Clear Space to XWalk (in)   | N/A  |
|                                         | N/A                    | Any Obstructions?     | N/A  | N/A  | Storm Grate/Utility Hazard? | N/A  |
|                                         |                        | Obstruction Type      |      |      | Storm Grate/Utility Type    |      |
|                                         |                        |                       | N/A  |      |                             | N/A  |
|                                         |                        |                       |      | Yes  | Surface Condition? (G/P)    | Good |
| - 3                                     |                        |                       |      |      |                             |      |