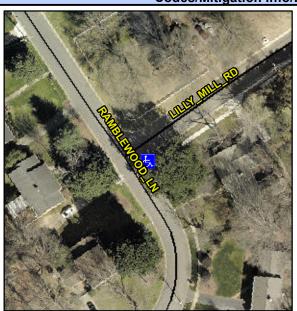

## **Access Compliance Report Public Rights-of-Way** (Curb Ramps)

Intersection ID: 22205 Main Street: LILLY MILL RD **Cross Street: RAMBLEWOOD LN** Location: ADA ID: 9A58C2E4D581 Ramp Type: PerpDiag Initial Pass/Fail: Fail **Overall Compliance: No Severity Score:** 12.5