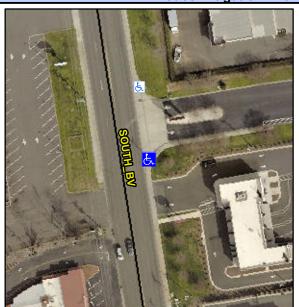

## Access Compliance Report Public Rights-of-Way (Curb Ramps)

Intersection ID: 10038352 Main Street: SOUTH\_BV Cross Street: N/A Location: SE

ADA ID: 9A5D6CE64724 Ramp Type: PerpDiag Initial Pass/Fail: Fail Overall Compliance: No Severity Score: 22.5

Codes/Mitigation Info/Possible Solution

Field Measurements/Component Compliance

Street 1 Name ENTRANCE
Stop Condition-Street 2 StopSign
Street 2 Name SOUTH BV
Stop Condition-Street 1 None

Possible Solutions:

Remove & Replace Curb Ramp With Two New Directional Ramps or Equivalent.

Surveyor Notes:

N/A

PROW/ADA:

Not Found, R304.5.1, R304.2.2, R304.5.3

Total Cost: \$ 3200.00

| Field Measurements/Component Compliance |                       |      |                        |                             |      |
|-----------------------------------------|-----------------------|------|------------------------|-----------------------------|------|
| Compliance Description                  |                       | Data | Compliance Description |                             | Data |
| N/A                                     | Ramp Length (in)      | 51.0 | No                     | Ramp Slope (%)              | 9.1  |
| No                                      | Ramp Width (in)       | 38.5 | No                     | Ramp XSlope (%)             | 2.2  |
| N/A                                     | Flare Type LT         | N/A  | N/A                    | Flare Type RT               | N/A  |
| N/A                                     | Flare Slope LT (%)    | N/A  | N/A                    | Flare Slope RT (%)          | N/A  |
| N/A                                     | Flare Traversable LT? | N/A  | N/A                    | Flare Traversable RT?       | N/A  |
| N/A                                     | Landing Length (in)   | N/A  | N/A                    | DWS Provided?               | N/A  |
| N/A                                     | Landing Width (in)    | N/A  | N/A                    | DWS Contrast?               | N/A  |
| N/A                                     | Landing Slope (%)     | N/A  | N/A                    | DWS Length (in)             | N/A  |
| N/A                                     | Landing X Slope (%)   | N/A  | N/A                    | DWS Full Width?             | N/A  |
| N/A                                     | Landing Curb? (Y/N)   | N/A  | N/A                    | DWS Offset (in)             | N/A  |
| N/A                                     | Shared Landing?       | N/A  |                        |                             |      |
| N/A                                     | Gutter Ponding?       | N/A  | N/A                    | Gutter Slope (%)            | N/A  |
| N/A                                     | Gutter Lip Ht (in)    | N/A  | N/A                    | Gutter X Slope (%)          | N/A  |
| N/A                                     | Painted X Walk1?      | No   | N/A                    | Painted X Walk2?            | No   |
|                                         | X Walk 1 Direction    | To N |                        | X Walk 2 Direction          | To W |
| N/A                                     | X Walk 1 Width (in)   | N/A  | N/A                    | X Walk 2 Width (in)         | N/A  |
|                                         | X Walk 1 Slope (%)    | 1.9  |                        | X Walk 2 Slope (%)          | 3.7  |
|                                         | X Walk 1 X Slope (%)  | 2.0  |                        | X Walk 2 X Slope (%)        | 3.3  |
| N/A                                     | Ramp inside XWalk1?   | N/A  | N/A                    | Ramp inside XWalk2?         | N/A  |
|                                         | Road Slope (%)        | 3.1  | N/A                    | Clear Space?                | N/A  |
|                                         | Road X Slope (%)      | 4.2  | N/A                    | Clear Space to XWalk (in)   | N/A  |
| N/A                                     | Any Obstructions?     | N/A  | N/A                    | Storm Grate/Utility Hazard? | N/A  |
|                                         | Obstruction Type      |      |                        | Storm Grate/Utility Type    |      |
|                                         |                       | N/A  |                        |                             | N/A  |
|                                         |                       |      | Yes                    | Surface Condition? (G/P)    | Good |
|                                         |                       |      |                        |                             |      |