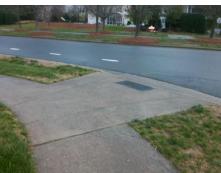

## Access Compliance Report Public Rights-of-Way (Curb Ramps)

Intersection ID: 24499 Main Street: BECKMORE\_PL Cross Street: SAINTFIELD\_PL Location: NW

ADA ID: 9A6412862694 Ramp Type: Perp Initial Pass/Fail: Fail Overall Compliance: No Severity Score: 25

Possible Solutions:

Remove & Replace Entire Ramp.

Surveyor Notes:

N/A

PROW/ADA:

Not Found, R304.2.2, R304.5.3

Total Cost: \$ 1850.00

| Field Measurements/Component Compilance |                       |      |                        |                             |      |
|-----------------------------------------|-----------------------|------|------------------------|-----------------------------|------|
| Compliance Description                  |                       | Data | Compliance Description |                             | Data |
| N/A                                     | Ramp Length (in)      | 94.0 | No                     | Ramp Slope (%)              | 9.6  |
| Yes                                     | Ramp Width (in)       | 48.0 | No                     | Ramp XSlope (%)             | 6.6  |
| N/A                                     | Flare Type LT         | N/A  | N/A                    | Flare Type RT               | N/A  |
| N/A                                     | Flare Slope LT (%)    | N/A  | N/A                    | Flare Slope RT (%)          | N/A  |
| N/A                                     | Flare Traversable LT? | N/A  | N/A                    | Flare Traversable RT?       | N/A  |
| N/A                                     | Landing Length (in)   | N/A  | N/A                    | DWS Provided?               | N/A  |
| N/A                                     | Landing Width (in)    | N/A  | N/A                    | DWS Contrast?               | N/A  |
| N/A                                     | Landing Slope (%)     | N/A  | N/A                    | DWS Length (in)             | N/A  |
| N/A                                     | Landing X Slope (%)   | N/A  | N/A                    | DWS Full Width?             | N/A  |
| N/A                                     | Landing Curb? (Y/N)   | N/A  | N/A                    | DWS Offset (in)             | N/A  |
| N/A                                     | Shared Landing?       | N/A  |                        |                             |      |
| N/A                                     | Gutter Ponding?       | N/A  | N/A                    | Gutter Slope (%)            | N/A  |
| N/A                                     | Gutter Lip Ht (in)    | N/A  | N/A                    | Gutter X Slope (%)          | N/A  |
| N/A                                     | Painted X Walk1?      | No   | N/A                    | Painted X Walk2?            | N/A  |
|                                         | X Walk 1 Direction    | To E |                        | X Walk 2 Direction          | N/A  |
| N/A                                     | X Walk 1 Width (in)   | N/A  | N/A                    | X Walk 2 Width (in)         | N/A  |
|                                         | X Walk 1 Slope (%)    | 4.2  |                        | X Walk 2 Slope (%)          | N/A  |
|                                         | X Walk 1 X Slope (%)  | 3.5  |                        | X Walk 2 X Slope (%)        | N/A  |
| N/A                                     | Ramp inside XWalk1?   | N/A  | N/A                    | Ramp inside XWalk2?         | N/A  |
|                                         | Road Slope (%)        | N/A  | N/A                    | Clear Space?                | N/A  |
|                                         | Road X Slope (%)      | N/A  | N/A                    | Clear Space to XWalk (in)   | N/A  |
| N/A                                     | Any Obstructions?     | N/A  | N/A                    | Storm Grate/Utility Hazard? | N/A  |
|                                         | Obstruction Type      |      |                        | Storm Grate/Utility Type    |      |
|                                         |                       | N/A  |                        |                             | N/A  |
|                                         |                       |      | Yes                    | Surface Condition? (G/P)    | Good |
| The same                                |                       |      |                        |                             |      |