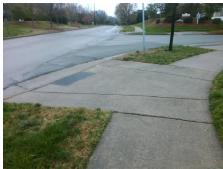

## Access Compliance Report Public Rights-of-Way (Curb Ramps)

Intersection ID: 24499 Main Street: BECKMORE\_PL Cross Street: SAINTFIELD\_PL Location: NW

ADA ID: 9A6412862694 Ramp Type: Perp Initial Pass/Fail: Fail Overall Compliance: No Severity Score: 25

Possible Solutions:

Remove & Replace Entire Ramp.

Surveyor Notes:

N/A

PROW/ADA:

Not Found, R304.2.2, R304.5.3

Total Cost: \$ 1850.00

| Field Measurements/Component Compilance |                       |      |                        |                             |      |
|-----------------------------------------|-----------------------|------|------------------------|-----------------------------|------|
| Compliance Description                  |                       | Data | Compliance Description |                             | Data |
| N/A                                     | Ramp Length (in)      | 94.0 | No                     | Ramp Slope (%)              | 9.6  |
| Yes                                     | Ramp Width (in)       | 48.0 | No                     | Ramp XSlope (%)             | 6.6  |
| N/A                                     | Flare Type LT         | N/A  | N/A                    | Flare Type RT               | N/A  |
| N/A                                     | Flare Slope LT (%)    | N/A  | N/A                    | Flare Slope RT (%)          | N/A  |
| N/A                                     | Flare Traversable LT? | N/A  | N/A                    | Flare Traversable RT?       | N/A  |
| N/A                                     | Landing Length (in)   | N/A  | N/A                    | DWS Provided?               | N/A  |
| N/A                                     | Landing Width (in)    | N/A  | N/A                    | DWS Contrast?               | N/A  |
| N/A                                     | Landing Slope (%)     | N/A  | N/A                    | DWS Length (in)             | N/A  |
| N/A                                     | Landing X Slope (%)   | N/A  | N/A                    | DWS Full Width?             | N/A  |
| N/A                                     | Landing Curb? (Y/N)   | N/A  | N/A                    | DWS Offset (in)             | N/A  |
| N/A                                     | Shared Landing?       | N/A  |                        |                             |      |
| N/A                                     | Gutter Ponding?       | N/A  | N/A                    | Gutter Slope (%)            | N/A  |
| N/A                                     | Gutter Lip Ht (in)    | N/A  | N/A                    | Gutter X Slope (%)          | N/A  |
| N/A                                     | Painted X Walk1?      | No   | N/A                    | Painted X Walk2?            | N/A  |
|                                         | X Walk 1 Direction    | To E |                        | X Walk 2 Direction          | N/A  |
| N/A                                     | X Walk 1 Width (in)   | N/A  | N/A                    | X Walk 2 Width (in)         | N/A  |
|                                         | X Walk 1 Slope (%)    | 4.2  |                        | X Walk 2 Slope (%)          | N/A  |
|                                         | X Walk 1 X Slope (%)  | 3.5  |                        | X Walk 2 X Slope (%)        | N/A  |
| N/A                                     | Ramp inside XWalk1?   | N/A  | N/A                    | Ramp inside XWalk2?         | N/A  |
|                                         | Road Slope (%)        | N/A  | N/A                    | Clear Space?                | N/A  |
|                                         | Road X Slope (%)      | N/A  | N/A                    | Clear Space to XWalk (in)   | N/A  |
| N/A                                     | Any Obstructions?     | N/A  | N/A                    | Storm Grate/Utility Hazard? | N/A  |
|                                         | Obstruction Type      |      |                        | Storm Grate/Utility Type    |      |
|                                         |                       | N/A  |                        |                             | N/A  |
|                                         |                       |      | Yes                    | Surface Condition? (G/P)    | Good |
| The same                                |                       |      |                        |                             |      |