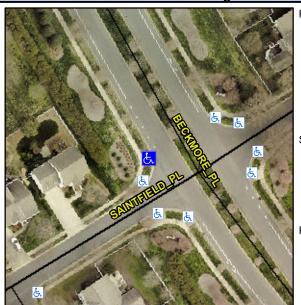

## Access Compliance Report Public Rights-of-Way (Curb Ramps)

Intersection ID: 24499 Main Street: BECKMORE\_PL Cross Street: SAINTFIELD\_PL Location: NW

ADA ID: 9A6412862694 Ramp Type: Perp Initial Pass/Fail: Fail Overall Compliance: No Severity Score: 25