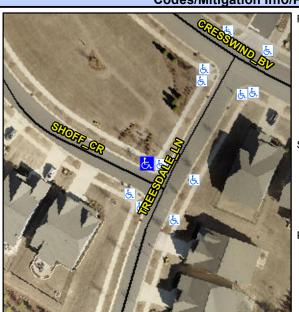

## **Access Compliance Report Public Rights-of-Way** (Curb Ramps)

Intersection ID: N/A Main Street: TREESDALE LN **Cross Street: SHOFF CIR** Location: N ADA ID: 9A6748665523 Ramp Type: Perp Initial Pass/Fail: Fail **Overall Compliance: No Severity Score:** 1.25