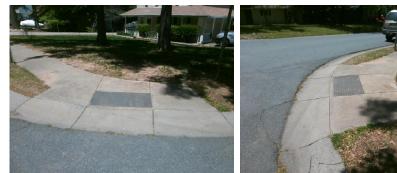

## Access Compliance Report Public Rights-of-Way (Curb Ramps)

Yes

No

Surface Condition? (G/P)

Curb Slope (%)

Good

22.4

| Intersection ID: 13589 Main Street: GOLDFINCH_RD Cro |                               |                        |            |                                               |                                         | TRYSTING RD           | Location:     | NW                  |                             |      |
|------------------------------------------------------|-------------------------------|------------------------|------------|-----------------------------------------------|-----------------------------------------|-----------------------|---------------|---------------------|-----------------------------|------|
|                                                      |                               |                        |            |                                               | Cross Street: TRYSTING_RD               |                       |               |                     |                             |      |
| ADA ID: 9A72661E8745 Ramp Type: BlendTrans1          |                               |                        | Initial    | nitial Pass/Fail: Fail Overall Compliance: No |                                         |                       |               |                     | 10                          |      |
| Codes/Mitigation Info/Possible Solution              |                               |                        |            |                                               | Field Measurements/Component Compliance |                       |               |                     |                             |      |
| 神学家は、                                                | 7/                            | Possible Solutions:    |            |                                               | Compliance Description                  |                       | Data Complian |                     | ance Description            | Data |
| - 10-                                                |                               | Remove & Replace Curk  | Ram        | p With                                        | N/A                                     | Ramp Length (in)      | 52.0          | Yes                 | BlendTrans Slope (%)        | 4.3  |
|                                                      |                               | Two New Directional Ra | l Ramps or | ər                                            | No                                      | Ramp Width (in)       | 47.0          | No                  | BlendTrans XSlope (%)       | 2.7  |
|                                                      |                               | Equivalent.            |            |                                               | N/A                                     | Flare Type LT         | N/A           | N/A                 | Flare Type RT               | N/A  |
| A L Store I A                                        | /                             |                        |            |                                               | N/A                                     | Flare Slope LT (%)    | N/A           | N/A                 | Flare Slope RT (%)          | N/A  |
| and the second                                       | A STATE IS IS                 |                        |            |                                               | N/A                                     | Flare Traversable LT? | N/A           | N/A                 | Flare Traversable RT?       | N/A  |
| 3                                                    | -/ 4                          |                        |            |                                               | N/A                                     | Landing Length (in)   | N/A           | N/A                 | DWS Provided?               | N/A  |
| The state                                            | 0                             | Surveyor Notes:        |            |                                               | N/A                                     | Landing Width (in)    | N/A           | N/A                 | DWS Contrast?               | N/A  |
| Million Carlos                                       | a los                         | N/A                    |            |                                               | N/A                                     | Landing Slope (%)     | N/A           | N/A                 | DWS Length (in)             | N/A  |
|                                                      |                               |                        |            |                                               | N/A                                     | Landing X Slope (%)   | N/A           | N/A                 | DWS Full Width?             | N/A  |
| 1 Homes                                              |                               |                        |            | N/A                                           | Landing Curb? (Y/N)                     | N/A                   | N/A           | DWS Offset (in)     | N/A                         |      |
|                                                      |                               |                        |            | N/A                                           | Shared Landing?                         | N/A                   |               |                     |                             |      |
|                                                      | PROW/ADA:                     |                        |            | N/A                                           | Gutter Ponding?                         | N/A                   | N/A           | Gutter Slope (%)    | N/A                         |      |
| States - 1 & Right                                   | Not Found, R304.5.1, R304.5.3 |                        |            | N/A                                           | Gutter Lip Ht (in)                      | N/A                   | N/A           | Gutter X Slope (%)  | N/A                         |      |
|                                                      |                               |                        |            |                                               | N/A                                     | Painted X Walk1?      | No            | N/A                 | Painted X Walk2?            | N/A  |
|                                                      |                               |                        |            |                                               | X Walk 1 Direction                      | To SE                 |               | X Walk 2 Direction  | N/A                         |      |
|                                                      |                               |                        |            |                                               | X Walk 1 Width (in)                     | N/A                   |               | X Walk 2 Width (in) | N/A                         |      |
| Street 1 Name GO                                     | LDFINCH RD                    |                        |            |                                               |                                         | X Walk 1 Slope (%)    | 5.1           |                     | X Walk 2 Slope (%)          | N/A  |
| Stop Condition-Street 1                              | StopSign                      |                        |            |                                               |                                         | X Walk 1 X Slope (%)  | 4.8           |                     | X Walk 2 X Slope (%)        | N/A  |
| Street 2 Name                                        | N/A                           |                        |            |                                               | N/A                                     | Ramp inside XWalk1?   | N/A           | N/A                 | Ramp inside XWalk2?         | N/A  |
| Stop Condition-Street 2                              | N/A                           |                        |            |                                               |                                         | Road Slope (%)        | 4.8           |                     | Clear Space?                | N/A  |
|                                                      |                               |                        |            |                                               |                                         | Road X Slope (%)      | 5.1           | N/A                 | Clear Space to XWalk (in)   | N/A  |
|                                                      |                               |                        |            |                                               | N/A                                     | Any Obstructions?     | N/A           | N/A                 | Storm Grate/Utility Hazard? | N/A  |
|                                                      |                               | Total Cost:            | \$         | 3200.00                                       |                                         | Obstruction Type      |               |                     | Storm Grate/Utility Type    |      |
|                                                      |                               |                        |            |                                               |                                         |                       | N/A           |                     |                             | N/A  |