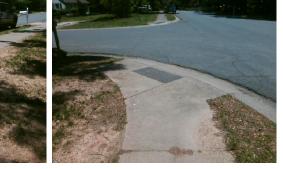

## Access Compliance Report Public Rights-of-Way (Curb Ramps)

Yes

No

Surface Condition? (G/P)

Curb Slope (%)

Good

22.4

| Intersection ID: 13589 Main Street: GOLDFINCH_RD Cro |                               |                        |            |                                               |                                         | TRYSTING RD           | Location:     | NW                  |                             |      |
|------------------------------------------------------|-------------------------------|------------------------|------------|-----------------------------------------------|-----------------------------------------|-----------------------|---------------|---------------------|-----------------------------|------|
|                                                      |                               |                        |            |                                               | Cross Street: TRYSTING_RD               |                       |               |                     |                             |      |
| ADA ID: 9A72661E8745 Ramp Type: BlendTrans1          |                               |                        | Initial    | nitial Pass/Fail: Fail Overall Compliance: No |                                         |                       |               |                     | 10                          |      |
| Codes/Mitigation Info/Possible Solution              |                               |                        |            |                                               | Field Measurements/Component Compliance |                       |               |                     |                             |      |
| 神学家は、                                                | 7/                            | Possible Solutions:    |            |                                               | Compliance Description                  |                       | Data Complian |                     | ance Description            | Data |
| - 10-                                                |                               | Remove & Replace Curk  | Ram        | p With                                        | N/A                                     | Ramp Length (in)      | 52.0          | Yes                 | BlendTrans Slope (%)        | 4.3  |
|                                                      |                               | Two New Directional Ra | l Ramps or | ər                                            | No                                      | Ramp Width (in)       | 47.0          | No                  | BlendTrans XSlope (%)       | 2.7  |
|                                                      |                               | Equivalent.            |            |                                               | N/A                                     | Flare Type LT         | N/A           | N/A                 | Flare Type RT               | N/A  |
| A L Store I A                                        | /                             |                        |            |                                               | N/A                                     | Flare Slope LT (%)    | N/A           | N/A                 | Flare Slope RT (%)          | N/A  |
| and the second                                       | A STATE IS IS                 |                        |            |                                               | N/A                                     | Flare Traversable LT? | N/A           | N/A                 | Flare Traversable RT?       | N/A  |
| 3                                                    | -/ 4                          |                        |            |                                               | N/A                                     | Landing Length (in)   | N/A           | N/A                 | DWS Provided?               | N/A  |
| The state                                            | 0                             | Surveyor Notes:        |            |                                               | N/A                                     | Landing Width (in)    | N/A           | N/A                 | DWS Contrast?               | N/A  |
| Million Carlos                                       | a los                         | N/A                    |            |                                               | N/A                                     | Landing Slope (%)     | N/A           | N/A                 | DWS Length (in)             | N/A  |
|                                                      |                               |                        |            |                                               | N/A                                     | Landing X Slope (%)   | N/A           | N/A                 | DWS Full Width?             | N/A  |
| 1 Homes                                              |                               |                        |            | N/A                                           | Landing Curb? (Y/N)                     | N/A                   | N/A           | DWS Offset (in)     | N/A                         |      |
|                                                      |                               |                        |            | N/A                                           | Shared Landing?                         | N/A                   |               |                     |                             |      |
|                                                      | PROW/ADA:                     |                        |            | N/A                                           | Gutter Ponding?                         | N/A                   | N/A           | Gutter Slope (%)    | N/A                         |      |
| States - 1 & Right                                   | Not Found, R304.5.1, R304.5.3 |                        |            | N/A                                           | Gutter Lip Ht (in)                      | N/A                   | N/A           | Gutter X Slope (%)  | N/A                         |      |
|                                                      |                               |                        |            |                                               | N/A                                     | Painted X Walk1?      | No            | N/A                 | Painted X Walk2?            | N/A  |
|                                                      |                               |                        |            |                                               | X Walk 1 Direction                      | To SE                 |               | X Walk 2 Direction  | N/A                         |      |
|                                                      |                               |                        |            |                                               | X Walk 1 Width (in)                     | N/A                   |               | X Walk 2 Width (in) | N/A                         |      |
| Street 1 Name GO                                     | LDFINCH RD                    |                        |            |                                               |                                         | X Walk 1 Slope (%)    | 5.1           |                     | X Walk 2 Slope (%)          | N/A  |
| Stop Condition-Street 1                              | StopSign                      |                        |            |                                               |                                         | X Walk 1 X Slope (%)  | 4.8           |                     | X Walk 2 X Slope (%)        | N/A  |
| Street 2 Name                                        | N/A                           |                        |            |                                               | N/A                                     | Ramp inside XWalk1?   | N/A           | N/A                 | Ramp inside XWalk2?         | N/A  |
| Stop Condition-Street 2                              | N/A                           |                        |            |                                               |                                         | Road Slope (%)        | 4.8           |                     | Clear Space?                | N/A  |
|                                                      |                               |                        |            |                                               |                                         | Road X Slope (%)      | 5.1           | N/A                 | Clear Space to XWalk (in)   | N/A  |
|                                                      |                               |                        |            |                                               | N/A                                     | Any Obstructions?     | N/A           | N/A                 | Storm Grate/Utility Hazard? | N/A  |
|                                                      |                               | Total Cost:            | \$         | 3200.00                                       |                                         | Obstruction Type      |               |                     | Storm Grate/Utility Type    |      |
|                                                      |                               |                        |            |                                               |                                         |                       | N/A           |                     |                             | N/A  |