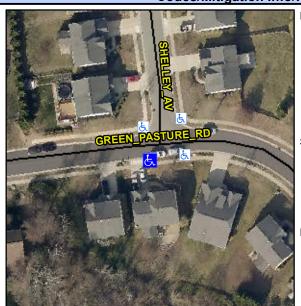

## Access Compliance Report Public Rights-of-Way (Curb Ramps)

Intersection ID: 47690 Main Street: SHELLEY\_AV Cross Street: GREEN\_PASTURE\_RD Location: SW

ADA ID: 9A78CBE134F4 Ramp Type: Perp Initial Pass/Fail: Pass Overall Compliance: No Severity Score: 0

## Field Measurements/Component Compliance

Street 1 Name GREEN PASTURE RD
Stop Condition-Street 2 None
Street 2 Name N/A
Stop Condition-Street 1 N/A

| Possible Solution             |  |  |  |  |  |  |  |
|-------------------------------|--|--|--|--|--|--|--|
| Possible Solutions:           |  |  |  |  |  |  |  |
| Remove & Replace Entire Ramp. |  |  |  |  |  |  |  |
|                               |  |  |  |  |  |  |  |
|                               |  |  |  |  |  |  |  |
|                               |  |  |  |  |  |  |  |
|                               |  |  |  |  |  |  |  |
| Surveyor Notes:               |  |  |  |  |  |  |  |
|                               |  |  |  |  |  |  |  |
| N/A                           |  |  |  |  |  |  |  |
|                               |  |  |  |  |  |  |  |
|                               |  |  |  |  |  |  |  |
| PROW/ADA:                     |  |  |  |  |  |  |  |
| Not Found                     |  |  |  |  |  |  |  |
|                               |  |  |  |  |  |  |  |
|                               |  |  |  |  |  |  |  |
|                               |  |  |  |  |  |  |  |
|                               |  |  |  |  |  |  |  |
|                               |  |  |  |  |  |  |  |
|                               |  |  |  |  |  |  |  |
|                               |  |  |  |  |  |  |  |