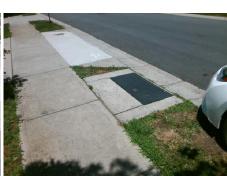

| MAN. |  |  |
|------|--|--|
|      |  |  |
|      |  |  |

Total Cost:

1850.00

| Field Measurements/Component Compliance |                       |        |      |                             |      |  |  |  |  |
|-----------------------------------------|-----------------------|--------|------|-----------------------------|------|--|--|--|--|
| Compliance Description                  |                       | Data   | Comp | oliance Description         | Data |  |  |  |  |
| N/A                                     | Ramp Length (in)      | 47.0   | Yes  | Ramp Slope (%)              | 6.2  |  |  |  |  |
| Yes                                     | Ramp Width (in)       | 48.0   | Yes  | Ramp XSlope (%)             | 0.4  |  |  |  |  |
| N/A                                     | Flare Type LT         | Sloped | N/A  | Flare Type RT               | N/A  |  |  |  |  |
| N/A                                     | Flare Slope LT (%)    | 0.5    | N/A  | Flare Slope RT (%)          | 1.0  |  |  |  |  |
| N/A                                     | Flare Traversable LT? | No     | N/A  | Flare Traversable RT?       | No   |  |  |  |  |
| Yes                                     | Landing Length (in)   | 48.0   | Yes  | DWS Provided?               | Yes  |  |  |  |  |
| Yes                                     | Landing Width (in)    | 48.0   | Yes  | DWS Contrast?               | Yes  |  |  |  |  |
| Yes                                     | Landing Slope (%)     | 0.9    | Yes  | DWS Length (in)             | 24.5 |  |  |  |  |
| Yes                                     | Landing X Slope (%)   | 0.6    | Yes  | DWS Full Width?             | Yes  |  |  |  |  |
| N/A                                     | Landing Curb? (Y/N)   | No     | Yes  | DWS Offset (in)             | 1.5  |  |  |  |  |
| N/A                                     | Shared Landing?       | No     |      |                             |      |  |  |  |  |
| Yes                                     | Gutter Ponding?       | No     | Yes  | Gutter Slope (%)            | 0.3  |  |  |  |  |
| Yes                                     | Gutter Lip Ht (in)    | 0.0    | Yes  | Gutter X Slope (%)          | 0.4  |  |  |  |  |
| N/A                                     | Painted X Walk1?      | No     | N/A  | Painted X Walk2?            | N/A  |  |  |  |  |
|                                         | X Walk 1 Direction    | To N   |      | X Walk 2 Direction          | N/A  |  |  |  |  |
| N/A                                     | X Walk 1 Width (in)   | N/A    | N/A  | X Walk 2 Width (in)         | N/A  |  |  |  |  |
|                                         | X Walk 1 Slope (%)    | 3.6    |      | X Walk 2 Slope (%)          | N/A  |  |  |  |  |
|                                         | X Walk 1 X Slope (%)  | 0.4    |      | X Walk 2 X Slope (%)        | N/A  |  |  |  |  |
| N/A                                     | Ramp inside XWalk1?   | N/A    | N/A  | Ramp inside XWalk2?         | N/A  |  |  |  |  |
|                                         | Road Slope (%)        | N/A    | N/A  | Clear Space?                | Yes  |  |  |  |  |
|                                         | Road X Slope (%)      | N/A    | N/A  | Clear Space to XWalk (in)   | N/A  |  |  |  |  |
| Yes                                     | Any Obstructions?     | No     | Yes  | Storm Grate/Utility Hazard? | No   |  |  |  |  |
|                                         | Obstruction Type      |        |      | Storm Grate/Utility Type    |      |  |  |  |  |
|                                         |                       | N/A    |      |                             | N/A  |  |  |  |  |
|                                         |                       |        | Yes  | Surface Condition? (G/P)    | Good |  |  |  |  |