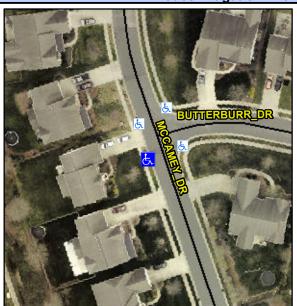

## Access Compliance Report Public Rights-of-Way (Curb Ramps)

Intersection ID: 48140 Main Street: MCCAMEY\_DR Cross Street: BUTTERBURR\_DR Location: SW

ADA ID: 9A81AB81712A Ramp Type: Perp Initial Pass/Fail: Fail Overall Compliance: No Severity Score: 25