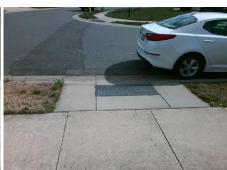

Total Cost:

1850.00

| Comp | liance Description    | Data | Comp | liance Description          | Data |
|------|-----------------------|------|------|-----------------------------|------|
| N/A  | Ramp Length (in)      | 47.5 | No   | Ramp Slope (%)              | 13.8 |
| Yes  | Ramp Width (in)       | 48.0 | Yes  | Ramp XSlope (%)             | 0.8  |
| N/A  | Flare Type LT         | N/A  | N/A  | Flare Type RT               | N/A  |
| N/A  | Flare Slope LT (%)    | N/A  | N/A  | Flare Slope RT (%)          | N/A  |
| N/A  | Flare Traversable LT? | N/A  | N/A  | Flare Traversable RT?       | N/A  |
| N/A  | Landing Length (in)   | N/A  | N/A  | DWS Provided?               | N/A  |
| N/A  | Landing Width (in)    | N/A  | N/A  | DWS Contrast?               | N/A  |
| N/A  | Landing Slope (%)     | N/A  | N/A  | DWS Length (in)             | N/A  |
| N/A  | Landing X Slope (%)   | N/A  | N/A  | DWS Full Width?             | N/A  |
| N/A  | Landing Curb? (Y/N)   | N/A  | N/A  | DWS Offset (in)             | N/A  |
| N/A  | Shared Landing?       | N/A  |      |                             |      |
| N/A  | Gutter Ponding?       | N/A  | N/A  | Gutter Slope (%)            | N/A  |
| N/A  | Gutter Lip Ht (in)    | N/A  | N/A  | Gutter X Slope (%)          | N/A  |
| N/A  | Painted X Walk1?      | No   | N/A  | Painted X Walk2?            | N/A  |
|      | X Walk 1 Direction    | To E |      | X Walk 2 Direction          | N/A  |
| N/A  | X Walk 1 Width (in)   | N/A  | N/A  | X Walk 2 Width (in)         | N/A  |
|      | X Walk 1 Slope (%)    | 1.9  |      | X Walk 2 Slope (%)          | N/A  |
|      | X Walk 1 X Slope (%)  | 1.2  |      | X Walk 2 X Slope (%)        | N/A  |
| N/A  | Ramp inside XWalk1?   | N/A  | N/A  | Ramp inside XWalk2?         | N/A  |
|      | Road Slope (%)        | N/A  | N/A  | Clear Space?                | N/A  |
|      | Road X Slope (%)      | N/A  | N/A  | Clear Space to XWalk (in)   | N/A  |
| N/A  | Any Obstructions?     | N/A  | N/A  | Storm Grate/Utility Hazard? | N/A  |
|      | Obstruction Type      |      |      | Storm Grate/Utility Type    |      |
|      |                       | N/A  |      |                             | N/A  |
|      |                       |      | Yes  | Surface Condition? (G/P)    | Good |
|      |                       |      |      |                             |      |