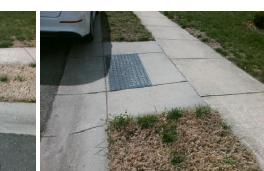

Total Cost:

1850.00

| Comp | liance Description    | Data | Comp | liance Description          | Data |
|------|-----------------------|------|------|-----------------------------|------|
| N/A  | Ramp Length (in)      | 47.5 | No   | Ramp Slope (%)              | 13.8 |
| Yes  | Ramp Width (in)       | 48.0 | Yes  | Ramp XSlope (%)             | 0.8  |
| N/A  | Flare Type LT         | N/A  | N/A  | Flare Type RT               | N/A  |
| N/A  | Flare Slope LT (%)    | N/A  | N/A  | Flare Slope RT (%)          | N/A  |
| N/A  | Flare Traversable LT? | N/A  | N/A  | Flare Traversable RT?       | N/A  |
| N/A  | Landing Length (in)   | N/A  | N/A  | DWS Provided?               | N/A  |
| N/A  | Landing Width (in)    | N/A  | N/A  | DWS Contrast?               | N/A  |
| N/A  | Landing Slope (%)     | N/A  | N/A  | DWS Length (in)             | N/A  |
| N/A  | Landing X Slope (%)   | N/A  | N/A  | DWS Full Width?             | N/A  |
| N/A  | Landing Curb? (Y/N)   | N/A  | N/A  | DWS Offset (in)             | N/A  |
| N/A  | Shared Landing?       | N/A  |      |                             |      |
| N/A  | Gutter Ponding?       | N/A  | N/A  | Gutter Slope (%)            | N/A  |
| N/A  | Gutter Lip Ht (in)    | N/A  | N/A  | Gutter X Slope (%)          | N/A  |
| N/A  | Painted X Walk1?      | No   | N/A  | Painted X Walk2?            | N/A  |
|      | X Walk 1 Direction    | To E |      | X Walk 2 Direction          | N/A  |
| N/A  | X Walk 1 Width (in)   | N/A  | N/A  | X Walk 2 Width (in)         | N/A  |
|      | X Walk 1 Slope (%)    | 1.9  |      | X Walk 2 Slope (%)          | N/A  |
|      | X Walk 1 X Slope (%)  | 1.2  |      | X Walk 2 X Slope (%)        | N/A  |
| N/A  | Ramp inside XWalk1?   | N/A  | N/A  | Ramp inside XWalk2?         | N/A  |
|      | Road Slope (%)        | N/A  | N/A  | Clear Space?                | N/A  |
|      | Road X Slope (%)      | N/A  | N/A  | Clear Space to XWalk (in)   | N/A  |
| N/A  | Any Obstructions?     | N/A  | N/A  | Storm Grate/Utility Hazard? | N/A  |
|      | Obstruction Type      |      |      | Storm Grate/Utility Type    |      |
|      |                       | N/A  |      |                             | N/A  |
|      |                       |      | Yes  | Surface Condition? (G/P)    | Good |
|      |                       |      |      |                             |      |