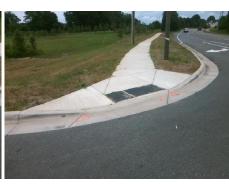

## Access Compliance Report Public Rights-of-Way (Curb Ramps)

Intersection ID: 3035 Main Street: BROWNE\_RD Cross Street: FAWNDALE\_DR Location: E

ADA ID: 9A84814F2A91 Ramp Type: PerpDiag Initial Pass/Fail: Fail Overall Compliance: No Severity Score: 12.5

## Field Measurements/Component Compliance

Street 1 Name
Stop Condition-Street 2
Street 2 Name
Stop Condition-Street 1

FAWNDALE DR
None
BROWNE RD
None

Possible Solutions:

Remove & Replace Curb Ramp With Two New Directional Ramps or Equivalent.

N/A

Surveyor Notes:

N/A

N/A

PROW/ADA:

R304.2.2

Total Cost: \$ 3200.00

| Compliance Description Dat |                       | Data  | Comp | liance | Description             | Data  |
|----------------------------|-----------------------|-------|------|--------|-------------------------|-------|
| N/A                        | Ramp Length (in)      | 58.0  | No   | Ramp   | Slope (%)               | 8.5   |
| Yes                        | Ramp Width (in)       | 72.0  | Yes  | Ramp   | XSlope (%)              | 1.1   |
| N/A                        | Flare Type LT         | N/A   | N/A  | Flare  | Type RT                 | N/A   |
| N/A                        | Flare Slope LT (%)    | N/A   | N/A  | Flare  | Slope RT (%)            | N/A   |
| N/A                        | Flare Traversable LT? | N/A   | N/A  | Flare  | Traversable RT?         | N/A   |
| N/A                        | Landing Length (in)   | N/A   | N/A  | DWS    | Provided?               | N/A   |
| N/A                        | Landing Width (in)    | N/A   | N/A  | DWS    | Contrast?               | N/A   |
| N/A                        | Landing Slope (%)     | N/A   | N/A  | DWS    | Length (in)             | N/A   |
| N/A                        | Landing X Slope (%)   | N/A   | N/A  | DWS    | Full Width?             | N/A   |
| N/A                        | Landing Curb? (Y/N)   | N/A   | N/A  | DWS    | Offset (in)             | N/A   |
| N/A                        | Shared Landing?       | N/A   |      |        |                         |       |
| N/A                        | Gutter Ponding?       | N/A   | N/A  | Gutte  | r Slope (%)             | N/A   |
| N/A                        | Gutter Lip Ht (in)    | N/A   | N/A  | Gutte  | r X Slope (%)           | N/A   |
| N/A                        | Painted X Walk1?      | No    | N/A  | Paint  | ed X Walk2?             | No    |
|                            | X Walk 1 Direction    | To NW |      | X Wa   | lk 2 Direction          | To SW |
| N/A                        | X Walk 1 Width (in)   | N/A   | N/A  | X Wa   | lk 2 Width (in)         | N/A   |
|                            | X Walk 1 Slope (%)    | 1.7   |      | X Wa   | lk 2 Slope (%)          | 5.5   |
|                            | X Walk 1 X Slope (%)  | 4.1   |      | X Wa   | lk 2 X Slope (%)        | 1.5   |
| N/A                        | Ramp inside XWalk1?   | N/A   | N/A  | Ramp   | inside XWalk2?          | N/A   |
|                            | Road Slope (%)        | 1.7   | N/A  | Clear  | Space?                  | N/A   |
|                            | Road X Slope (%)      | 4.2   | N/A  | Clear  | Space to XWalk (in)     | N/A   |
| N/A                        | Any Obstructions?     | N/A   | N/A  | Storm  | n Grate/Utility Hazard? | N/A   |
|                            | Obstruction Type      |       | l    | Storm  | n Grate/Utility Type    |       |
|                            |                       | N/A   |      |        |                         | N/A   |
|                            |                       |       | Yes  | Surfa  | ce Condition? (G/P)     | Good  |