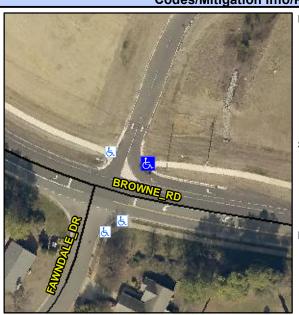

## Access Compliance Report Public Rights-of-Way (Curb Ramps)

Intersection ID: 3035 Main Street: BROWNE\_RD Cross Street: FAWNDALE\_DR Location: E

ADA ID: 9A84814F2A91 Ramp Type: PerpDiag Initial Pass/Fail: Fail Overall Compliance: No Severity Score: 12.5

## Field Measurements/Component Compliance

Street 1 Name
Stop Condition-Street 2
Street 2 Name
Stop Condition-Street 1

FAWNDALE DR
None
BROWNE RD
None

Possible Solutions:

Remove & Replace Curb Ramp With Two New Directional Ramps or Equivalent.