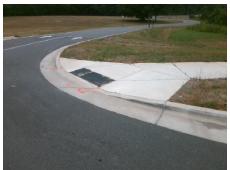

## Access Compliance Report Public Rights-of-Way (Curb Ramps)

Intersection ID: 3035 Main Street: BROWNE\_RD Cross Street: FAWNDALE\_DR Location: E

ADA ID: 9A84814F2A91 Ramp Type: PerpDiag Initial Pass/Fail: Fail Overall Compliance: No Severity Score: 12.5

## Field Measurements/Component Compliance

Street 1 Name
Stop Condition-Street 2
Street 2 Name
Stop Condition-Street 1

FAWNDALE DR
None
BROWNE RD
None

Possible Solutions:

Remove & Replace Curb Ramp With Two New Directional Ramps or Equivalent.

N/A

Surveyor Notes:

N/A

N/A

PROW/ADA:

R304.2.2

Total Cost: \$ 3200.00

| Compliance Description Dat |                       | Data  | Comp | liance | Description             | Data  |
|----------------------------|-----------------------|-------|------|--------|-------------------------|-------|
| N/A                        | Ramp Length (in)      | 58.0  | No   | Ramp   | Slope (%)               | 8.5   |
| Yes                        | Ramp Width (in)       | 72.0  | Yes  | Ramp   | XSlope (%)              | 1.1   |
| N/A                        | Flare Type LT         | N/A   | N/A  | Flare  | Type RT                 | N/A   |
| N/A                        | Flare Slope LT (%)    | N/A   | N/A  | Flare  | Slope RT (%)            | N/A   |
| N/A                        | Flare Traversable LT? | N/A   | N/A  | Flare  | Traversable RT?         | N/A   |
| N/A                        | Landing Length (in)   | N/A   | N/A  | DWS    | Provided?               | N/A   |
| N/A                        | Landing Width (in)    | N/A   | N/A  | DWS    | Contrast?               | N/A   |
| N/A                        | Landing Slope (%)     | N/A   | N/A  | DWS    | Length (in)             | N/A   |
| N/A                        | Landing X Slope (%)   | N/A   | N/A  | DWS    | Full Width?             | N/A   |
| N/A                        | Landing Curb? (Y/N)   | N/A   | N/A  | DWS    | Offset (in)             | N/A   |
| N/A                        | Shared Landing?       | N/A   |      |        |                         |       |
| N/A                        | Gutter Ponding?       | N/A   | N/A  | Gutte  | r Slope (%)             | N/A   |
| N/A                        | Gutter Lip Ht (in)    | N/A   | N/A  | Gutte  | r X Slope (%)           | N/A   |
| N/A                        | Painted X Walk1?      | No    | N/A  | Paint  | ed X Walk2?             | No    |
|                            | X Walk 1 Direction    | To NW |      | X Wa   | lk 2 Direction          | To SW |
| N/A                        | X Walk 1 Width (in)   | N/A   | N/A  | X Wa   | lk 2 Width (in)         | N/A   |
|                            | X Walk 1 Slope (%)    | 1.7   |      | X Wa   | lk 2 Slope (%)          | 5.5   |
|                            | X Walk 1 X Slope (%)  | 4.1   |      | X Wa   | lk 2 X Slope (%)        | 1.5   |
| N/A                        | Ramp inside XWalk1?   | N/A   | N/A  | Ramp   | inside XWalk2?          | N/A   |
|                            | Road Slope (%)        | 1.7   | N/A  | Clear  | Space?                  | N/A   |
|                            | Road X Slope (%)      | 4.2   | N/A  | Clear  | Space to XWalk (in)     | N/A   |
| N/A                        | Any Obstructions?     | N/A   | N/A  | Storm  | n Grate/Utility Hazard? | N/A   |
|                            | Obstruction Type      |       | l    | Storm  | n Grate/Utility Type    |       |
|                            |                       | N/A   |      |        |                         | N/A   |
|                            |                       |       | Yes  | Surfa  | ce Condition? (G/P)     | Good  |