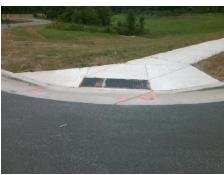

## Access Compliance Report Public Rights-of-Way (Curb Ramps)

Intersection ID: 3035 Main Street: BROWNE\_RD Cross Street: FAWNDALE\_DR Location: E

ADA ID: 9A84814F2A91 Ramp Type: PerpDiag Initial Pass/Fail: Fail Overall Compliance: No Severity Score: 12.5

## Field Measurements/Component Compliance

Street 1 Name
Stop Condition-Street 2
Street 2 Name
Stop Condition-Street 1

FAWNDALE DR
None
BROWNE RD
None

Possible Solutions:

Remove & Replace Curb Ramp With Two New Directional Ramps or Equivalent.

N/A

Surveyor Notes:

N/A

N/A

PROW/ADA:

R304.2.2

Total Cost: \$ 3200.00

| Compliance Description Dat |                       | Data  | Comp | liance | Description             | Data  |
|----------------------------|-----------------------|-------|------|--------|-------------------------|-------|
| N/A                        | Ramp Length (in)      | 58.0  | No   | Ramp   | Slope (%)               | 8.5   |
| Yes                        | Ramp Width (in)       | 72.0  | Yes  | Ramp   | XSlope (%)              | 1.1   |
| N/A                        | Flare Type LT         | N/A   | N/A  | Flare  | Type RT                 | N/A   |
| N/A                        | Flare Slope LT (%)    | N/A   | N/A  | Flare  | Slope RT (%)            | N/A   |
| N/A                        | Flare Traversable LT? | N/A   | N/A  | Flare  | Traversable RT?         | N/A   |
| N/A                        | Landing Length (in)   | N/A   | N/A  | DWS    | Provided?               | N/A   |
| N/A                        | Landing Width (in)    | N/A   | N/A  | DWS    | Contrast?               | N/A   |
| N/A                        | Landing Slope (%)     | N/A   | N/A  | DWS    | Length (in)             | N/A   |
| N/A                        | Landing X Slope (%)   | N/A   | N/A  | DWS    | Full Width?             | N/A   |
| N/A                        | Landing Curb? (Y/N)   | N/A   | N/A  | DWS    | Offset (in)             | N/A   |
| N/A                        | Shared Landing?       | N/A   |      |        |                         |       |
| N/A                        | Gutter Ponding?       | N/A   | N/A  | Gutte  | r Slope (%)             | N/A   |
| N/A                        | Gutter Lip Ht (in)    | N/A   | N/A  | Gutte  | r X Slope (%)           | N/A   |
| N/A                        | Painted X Walk1?      | No    | N/A  | Paint  | ed X Walk2?             | No    |
|                            | X Walk 1 Direction    | To NW |      | X Wa   | lk 2 Direction          | To SW |
| N/A                        | X Walk 1 Width (in)   | N/A   | N/A  | X Wa   | lk 2 Width (in)         | N/A   |
|                            | X Walk 1 Slope (%)    | 1.7   |      | X Wa   | lk 2 Slope (%)          | 5.5   |
|                            | X Walk 1 X Slope (%)  | 4.1   |      | X Wa   | lk 2 X Slope (%)        | 1.5   |
| N/A                        | Ramp inside XWalk1?   | N/A   | N/A  | Ramp   | inside XWalk2?          | N/A   |
|                            | Road Slope (%)        | 1.7   | N/A  | Clear  | Space?                  | N/A   |
|                            | Road X Slope (%)      | 4.2   | N/A  | Clear  | Space to XWalk (in)     | N/A   |
| N/A                        | Any Obstructions?     | N/A   | N/A  | Storm  | n Grate/Utility Hazard? | N/A   |
|                            | Obstruction Type      |       | l    | Storm  | n Grate/Utility Type    |       |
|                            |                       | N/A   |      |        |                         | N/A   |
|                            |                       |       | Yes  | Surfa  | ce Condition? (G/P)     | Good  |