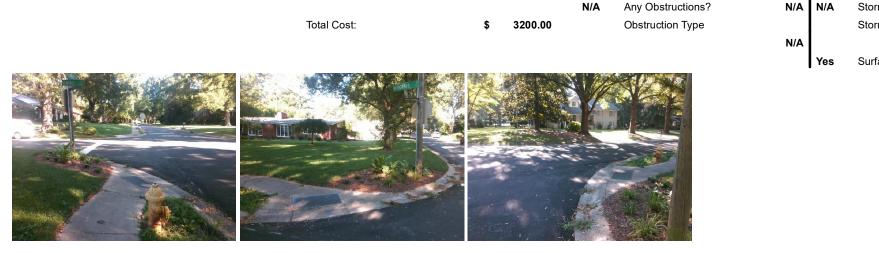

## Access Compliance Report Public Rights-of-Way (Curb Ramps)

| Intersection ID: 20645 Main Str         | Main Street: NEWHALL_RD                  |               | Cross Street: WINGRAVE_DR                     |                   |                             | Location:                   | SW   |  |
|-----------------------------------------|------------------------------------------|---------------|-----------------------------------------------|-------------------|-----------------------------|-----------------------------|------|--|
| ADA ID: 9A85E3026388 Ramp Ty            | ype: PerpDiag                            | Initial Pass/ | nitial Pass/Fail: Fail Overall Compliance: No |                   |                             | o Severity Score:           | 1.25 |  |
| Codes/Mitigation Info/Possible Solution |                                          |               | Field Measurements/Component Compliance       |                   |                             |                             |      |  |
|                                         | Possible Solutions:                      | Con           | Compliance Description                        |                   | Data Compliance Description |                             | Data |  |
|                                         | Remove & Replace Curb Ramp Wi            | ith N/A       | Ramp Length                                   | (in) <b>60.0</b>  | Yes                         | Ramp Slope (%)              | 6.1  |  |
|                                         | Two New Directional Ramps or Equivalent. | Yes           | Ramp Width (                                  | (in) <b>48.0</b>  | No                          | Ramp XSlope (%)             | 3.6  |  |
|                                         |                                          | N/A           | Flare Type LT                                 | N/A               | N/A                         | Flare Type RT               | N/A  |  |
|                                         |                                          | N/A           | Flare Slope L                                 | T (%) N/A         | N/A                         | Flare Slope RT (%)          | N/A  |  |
|                                         |                                          | N/A           | Flare Travers                                 | able LT? N/A      | N/A                         | Flare Traversable RT?       | N/A  |  |
|                                         |                                          | N/A           | Landing Leng                                  | th (in) N/A       | N/A                         | DWS Provided?               | N/A  |  |
|                                         | Surveyor Notes:                          | N/A           | Landing Widtl                                 | h (in) N/A        | N/A                         | DWS Contrast?               | N/A  |  |
|                                         | N/A                                      | N/A           | Landing Slope                                 | e (%) N/A         | N/A                         | DWS Length (in)             | N/A  |  |
|                                         |                                          | N/A           | Landing X Slo                                 | ope (%) N/A       | N/A                         | DWS Full Width?             | N/A  |  |
|                                         |                                          | N/A           | Landing Curb                                  | ? (Y/N) N/A       | N/A                         | DWS Offset (in)             | N/A  |  |
|                                         |                                          | N/A           | Shared Landi                                  | ng? N/A           |                             |                             |      |  |
|                                         | PROW/ADA:                                | N/A           | Gutter Pondir                                 | ng? N/A           | N/A                         | Gutter Slope (%)            | N/A  |  |
|                                         | Not Found, R304.5.3                      | N/A           | Gutter Lip Ht                                 | (in) <b>N/A</b>   | N/A                         | Gutter X Slope (%)          | N/A  |  |
|                                         |                                          | N/A           | Painted X Wa                                  | lk1? No           | N/A                         | Painted X Walk2?            | No   |  |
|                                         |                                          |               | X Walk 1 Dire                                 | ection To E       |                             | X Walk 2 Direction          | To N |  |
|                                         | ę                                        | N/A           | X Walk 1 Wid                                  | th (in) N/A       | N/A                         | X Walk 2 Width (in)         | N/A  |  |
| Street 1 Name WINGRAVE DR               | _                                        |               | X Walk 1 Slop                                 | be (%) <b>3.0</b> |                             | X Walk 2 Slope (%)          | 4.8  |  |
| Stop Condition-Street 2 StopSign        |                                          |               | X Walk 1 X Sl                                 | lope (%) 4.1      |                             | X Walk 2 X Slope (%)        | 1.3  |  |
| Street 2 Name NEWHALL RD                |                                          | N/A           | Ramp inside 2                                 | XWalk1? N/A       | N/A                         | Ramp inside XWalk2?         | N/A  |  |
| Stop Condition-Street 1 StopSign        |                                          |               | Road Slope (                                  | %) 1.2            | N/A                         | Clear Space?                | N/A  |  |
|                                         |                                          |               | Road X Slope                                  | e (%) 11.3        | N/A                         | Clear Space to XWalk (in)   | N/A  |  |
|                                         |                                          | N/A           |                                               |                   | N/A                         | Storm Grate/Utility Hazard? | N/A  |  |
|                                         | Total Cost: \$ 32                        | 00.00         | Obstruction T                                 |                   |                             | Storm Grate/Utility Type    |      |  |
|                                         |                                          |               |                                               | N/A               |                             |                             | N/A  |  |