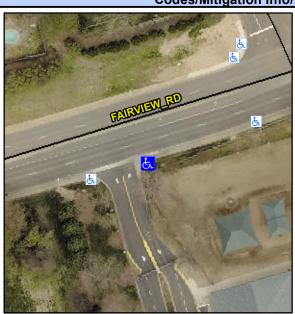

## Access Compliance Report Public Rights-of-Way (Curb Ramps)

Intersection ID: 10026315Main Street: FAIRVIEW\_RDCross Street: N/ALocation:SEADA ID: 9A8705859878Ramp Type: PerpDiagInitial Pass/Fail: FailOverall Compliance: NoSeverity Score:55

## Field Measurements/Component Compliance

Street 1 Name FAIRVIEW RD
Stop Condition-Street 2 None
Street 2 Name ENTRANCE
Stop Condition-Street 1 None

Possible Solutions:

Remove & Replace Curb Ramp With Two New Directional Ramps or Equivalent.