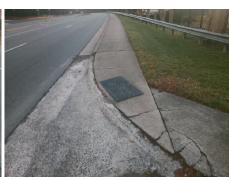

Surveyor Notes:

N/A

PROW/ADA:

Not Found, R304.5.1, R304.2.2, R304.5.3

Total Cost: \$ 3200.00

Compliance Description Data Compliance Description Data No N/A Ramp Length (in) 46.0 Ramp Slope (%) 12.3 No Ramp XSlope (%) No Ramp Width (in) 32.0 6.1 N/A N/A Flare Type LT N/A Flare Type RT N/A N/A Flare Slope LT (%) N/A N/A Flare Slope RT (%) N/A N/A Flare Traversable LT? N/A N/A Flare Traversable RT? N/A N/A N/A N/A **DWS Provided?** N/A Landing Length (in) N/A Landing Width (in) N/A N/A **DWS Contrast?** N/A N/A N/A N/A Landing Slope (%) DWS Length (in) N/A N/A Landing X Slope (%) N/A N/A DWS Full Width? N/A N/A Landing Curb? (Y/N) N/A N/A DWS Offset (in) N/A N/A N/A Shared Landing? N/A **Gutter Ponding?** N/A N/A Gutter Slope (%) N/A N/A Gutter Lip Ht (in) N/A N/A Gutter X Slope (%) N/A N/A Painted X Walk1? No N/A Painted X Walk2? No X Walk 1 Direction To N X Walk 2 Direction To W N/A N/A X Walk 2 Width (in) X Walk 1 Width (in) N/A X Walk 1 Slope (%) 0.3 X Walk 2 Slope (%) 3.3 X Walk 1 X Slope (%) 4.6 X Walk 2 X Slope (%) 5.8 N/A N/A N/A Ramp inside XWalk2? N/A Ramp inside XWalk1? Road Slope (%) 3.6 N/A Clear Space? N/A N/A Road X Slope (%) 5.9 Clear Space to XWalk (in) N/A N/A N/A N/A Any Obstructions? Storm Grate/Utility Hazard? N/A **Obstruction Type** Storm Grate/Utility Type N/A N/A

Yes

Surface Condition? (G/P)

Good