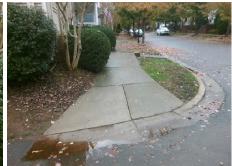

Hazard?

Cross Street: N/A Location: Intersection ID: 10021320 Main Street: BLAKENEY GREENS BV SW Initial Pass/Fail: Fail **Overall Compliance: No ADA ID: 9A8D4EAA0B17** Ramp Type: PerpDiag Severity Score: 26.25

N/A N/A

To SE

N/A Street 1 Name Stop Condition-Street 2 None Street 2 Name **BLAKENEY GREENS BV** Stop Condition-Street 1 None

| Possible Solution                                                        |
|--------------------------------------------------------------------------|
| Possible Solutions:                                                      |
| Remove & Replace Curb Ramp With Two New Directional Ramps or Equivalent. |
|                                                                          |
| Surveyor Notes:                                                          |
| N/A                                                                      |
| PROW/ADA:<br>R304.2.2, R304.5.3                                          |
|                                                                          |