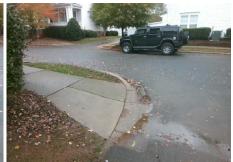

Hazard?

Cross Street: N/A Location: Intersection ID: 10021320 Main Street: BLAKENEY GREENS BV SW Initial Pass/Fail: Fail **Overall Compliance: No ADA ID: 9A8D4EAA0B17** Ramp Type: PerpDiag Severity Score: 26.25

N/A N/A

To SE

N/A Street 1 Name Stop Condition-Street 2 None Street 2 Name **BLAKENEY GREENS BV** Stop Condition-Street 1 None

| Possible Solution                                                        |
|--------------------------------------------------------------------------|
| Possible Solutions:                                                      |
| Remove & Replace Curb Ramp With Two New Directional Ramps or Equivalent. |
|                                                                          |
| Surveyor Notes:                                                          |
| N/A                                                                      |
| PROW/ADA:<br>R304.2.2, R304.5.3                                          |
|                                                                          |