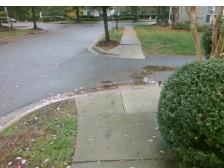

Hazard?

Cross Street: N/A Location: Intersection ID: 10021320 Main Street: BLAKENEY GREENS BV SW Initial Pass/Fail: Fail **Overall Compliance: No ADA ID: 9A8D4EAA0B17** Ramp Type: PerpDiag Severity Score: 26.25

N/A N/A

To SE

N/A Street 1 Name Stop Condition-Street 2 None Street 2 Name **BLAKENEY GREENS BV** Stop Condition-Street 1 None

| Possible Solution                                                        |
|--------------------------------------------------------------------------|
| Possible Solutions:                                                      |
| Remove & Replace Curb Ramp With Two New Directional Ramps or Equivalent. |
|                                                                          |
| Surveyor Notes:                                                          |
| N/A                                                                      |
| PROW/ADA:<br>R304.2.2, R304.5.3                                          |
|                                                                          |