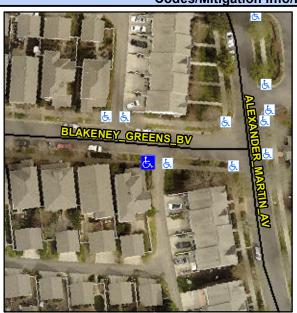

Hazard?

Cross Street: N/A Location: Intersection ID: 10021320 Main Street: BLAKENEY GREENS BV SW Initial Pass/Fail: Fail **Overall Compliance: No ADA ID: 9A8D4EAA0B17** Ramp Type: PerpDiag Severity Score: 26.25

N/A N/A

To SE

N/A Street 1 Name Stop Condition-Street 2 None Street 2 Name **BLAKENEY GREENS BV** Stop Condition-Street 1 None

| Possible Solution                                                        |
|--------------------------------------------------------------------------|
| Possible Solutions:                                                      |
| Remove & Replace Curb Ramp With Two New Directional Ramps or Equivalent. |
|                                                                          |
| Surveyor Notes:                                                          |
| N/A                                                                      |
| PROW/ADA:<br>R304.2.2, R304.5.3                                          |
|                                                                          |