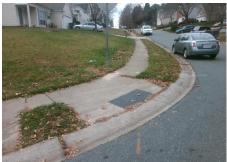

## Field Measurements/Component Compliance

**CLARENCEFIELD DR** Street 1 Name Stop Condition-Street 1 None N/A Street 2 Name Stop Condition-Street 2 N/A Possible Solutions: Remove & Replace Curb Ramp With Two New Directional Ramps or Equivalent. Surveyor Notes: N/A PROW/ADA: Not Found, R304.5.3

Total Cost:

3200.00

Compliance Description Data Compliance Description Data Yes N/A Ramp Length (in) 95.0 BlendTrans Slope (%) 3.7 No Yes Ramp Width (in) 48.0 BlendTrans XSlope (%) 7.1 N/A N/A Flare Type LT N/A Flare Type RT N/A N/A Flare Slope LT (%) N/A N/A Flare Slope RT (%) N/A N/A Flare Traversable LT? N/A N/A Flare Traversable RT? N/A N/A Landing Length (in) N/A N/A **DWS Provided?** N/A N/A Landing Width (in) N/A N/A **DWS Contrast?** N/A N/A N/A N/A Landing Slope (%) DWS Length (in) N/A N/A Landing X Slope (%) N/A N/A DWS Full Width? N/A N/A Landing Curb? (Y/N) N/A N/A DWS Offset (in) N/A N/A N/A Shared Landing? N/A **Gutter Ponding?** N/A N/A Gutter Slope (%) N/A N/A Gutter Lip Ht (in) N/A N/A Gutter X Slope (%) N/A N/A Painted X Walk1? No N/A Painted X Walk2? N/A X Walk 1 Direction To E X Walk 2 Direction N/A N/A X Walk 1 Width (in) X Walk 2 Width (in) N/A X Walk 1 Slope (%) X Walk 2 Slope (%) N/A 1.4 X Walk 1 X Slope (%) 3.9 X Walk 2 X Slope (%) N/A N/A N/A Ramp inside XWalk2? N/A N/A Ramp inside XWalk1? Road Slope (%) 3.9 Clear Space? N/A N/A Road X Slope (%) Clear Space to XWalk (in) N/A 1.4 N/A N/A N/A Any Obstructions? Storm Grate/Utility Hazard? N/A **Obstruction Type** Storm Grate/Utility Type N/A N/A Yes Surface Condition? (G/P) Good No 15.4 Curb Slope (%)