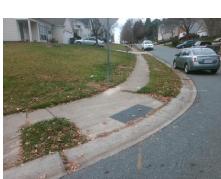

## Field Measurements/Component Compliance

**CLARENCEFIELD DR** Street 1 Name Stop Condition-Street 1 None N/A Street 2 Name Stop Condition-Street 2 N/A Possible Solutions: Remove & Replace Curb Ramp With Two New Directional Ramps or Equivalent. Surveyor Notes: N/A PROW/ADA: Not Found, R304.5.3

Total Cost:

3200.00

Compliance Description Data Compliance Description Data Yes N/A Ramp Length (in) 95.0 BlendTrans Slope (%) 3.7 No Yes Ramp Width (in) 48.0 BlendTrans XSlope (%) 7.1 N/A N/A Flare Type LT N/A Flare Type RT N/A N/A Flare Slope LT (%) N/A N/A Flare Slope RT (%) N/A N/A Flare Traversable LT? N/A N/A Flare Traversable RT? N/A N/A Landing Length (in) N/A N/A **DWS Provided?** N/A N/A Landing Width (in) N/A N/A **DWS Contrast?** N/A N/A N/A N/A Landing Slope (%) DWS Length (in) N/A N/A Landing X Slope (%) N/A N/A DWS Full Width? N/A N/A Landing Curb? (Y/N) N/A N/A DWS Offset (in) N/A N/A N/A Shared Landing? N/A **Gutter Ponding?** N/A N/A Gutter Slope (%) N/A N/A Gutter Lip Ht (in) N/A N/A Gutter X Slope (%) N/A N/A Painted X Walk1? No N/A Painted X Walk2? N/A X Walk 1 Direction To E X Walk 2 Direction N/A N/A X Walk 1 Width (in) X Walk 2 Width (in) N/A X Walk 1 Slope (%) X Walk 2 Slope (%) N/A 1.4 X Walk 1 X Slope (%) 3.9 X Walk 2 X Slope (%) N/A N/A N/A Ramp inside XWalk2? N/A N/A Ramp inside XWalk1? Road Slope (%) 3.9 Clear Space? N/A N/A Road X Slope (%) Clear Space to XWalk (in) N/A 1.4 N/A N/A N/A Any Obstructions? Storm Grate/Utility Hazard? N/A **Obstruction Type** Storm Grate/Utility Type N/A N/A Yes Surface Condition? (G/P) Good No 15.4 Curb Slope (%)