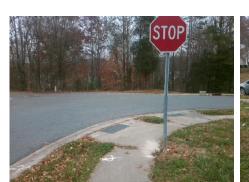

## Field Measurements/Component Compliance

**CLARENCEFIELD DR** Street 1 Name Stop Condition-Street 1 None N/A Street 2 Name Stop Condition-Street 2 N/A Possible Solutions: Remove & Replace Curb Ramp With Two New Directional Ramps or Equivalent. Surveyor Notes: N/A PROW/ADA: Not Found, R304.5.3

Total Cost:

3200.00

Compliance Description Data Compliance Description Data Yes N/A Ramp Length (in) 95.0 BlendTrans Slope (%) 3.7 No Yes Ramp Width (in) 48.0 BlendTrans XSlope (%) 7.1 N/A N/A Flare Type LT N/A Flare Type RT N/A N/A Flare Slope LT (%) N/A N/A Flare Slope RT (%) N/A N/A Flare Traversable LT? N/A N/A Flare Traversable RT? N/A N/A Landing Length (in) N/A N/A **DWS Provided?** N/A N/A Landing Width (in) N/A N/A **DWS Contrast?** N/A N/A N/A N/A Landing Slope (%) DWS Length (in) N/A N/A Landing X Slope (%) N/A N/A DWS Full Width? N/A N/A Landing Curb? (Y/N) N/A N/A DWS Offset (in) N/A N/A N/A Shared Landing? N/A **Gutter Ponding?** N/A N/A Gutter Slope (%) N/A N/A Gutter Lip Ht (in) N/A N/A Gutter X Slope (%) N/A N/A Painted X Walk1? No N/A Painted X Walk2? N/A X Walk 1 Direction To E X Walk 2 Direction N/A N/A X Walk 1 Width (in) X Walk 2 Width (in) N/A X Walk 1 Slope (%) X Walk 2 Slope (%) N/A 1.4 X Walk 1 X Slope (%) 3.9 X Walk 2 X Slope (%) N/A N/A N/A Ramp inside XWalk2? N/A N/A Ramp inside XWalk1? Road Slope (%) 3.9 Clear Space? N/A N/A Road X Slope (%) Clear Space to XWalk (in) N/A 1.4 N/A N/A N/A Any Obstructions? Storm Grate/Utility Hazard? N/A **Obstruction Type** Storm Grate/Utility Type N/A N/A Yes Surface Condition? (G/P) Good No 15.4 Curb Slope (%)