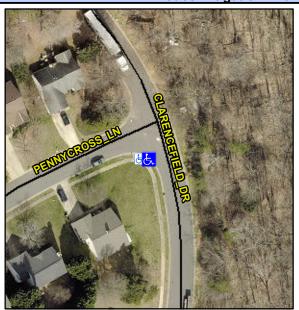

## **Access Compliance Report Public Rights-of-Way** (Curb Ramps)

Intersection ID: 5025 Main Street: CLARENCEFIELD DR Cross Street: PENNYCROSS LN Location: S **Overall Compliance: No Severity Score:** 25 ADA ID: 9A907845BE6E Ramp Type: BlendTrans2 Initial Pass/Fail: Fail

## Field Measurements/Component Compliance

**CLARENCEFIELD DR** Street 1 Name Stop Condition-Street 1 None N/A Street 2 Name Stop Condition-Street 2 N/A Possible Solutions: Remove & Replace Curb Ramp With Two New Directional Ramps or Equivalent. Surveyor Notes: N/A PROW/ADA: Not Found, R304.5.3