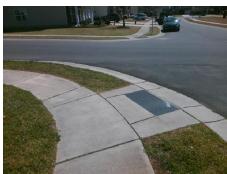

## Field Measurements/Component Compliance

Street 1 Name
Stop Condition-Street 1
Street 2 Name
Stop Condition-Street 2

MILL RIVER LN None SCOTTSMAN TRACE DR None Possible Solutions:

Remove & Replace Curb Ramp With Two New Directional Ramps or Equivalent.

Surveyor Notes:

N/A

PROW/ADA:

Not Found, R304.5.1

Total Cost: \$ 3200.00

| Compliance Description |                       | Data  | Comp | liance Description          | Data  |
|------------------------|-----------------------|-------|------|-----------------------------|-------|
| N/A                    | Ramp Length (in)      | 48.0  | Yes  | BlendTrans Slope (%)        | 3.7   |
| No                     | Ramp Width (in)       | 45.0  | Yes  | BlendTrans XSlope (%)       | 1.8   |
| N/A                    | Flare Type LT         | N/A   | N/A  | Flare Type RT               | N/A   |
| N/A                    | Flare Slope LT (%)    | N/A   | N/A  | Flare Slope RT (%)          | N/A   |
| N/A                    | Flare Traversable LT? | N/A   | N/A  | Flare Traversable RT?       | N/A   |
| N/A                    | Landing Length (in)   | N/A   | N/A  | DWS Provided?               | N/A   |
| N/A                    | Landing Width (in)    | N/A   | N/A  | DWS Contrast?               | N/A   |
| N/A                    | Landing Slope (%)     | N/A   | N/A  | DWS Length (in)             | N/A   |
| N/A                    | Landing X Slope (%)   | N/A   | N/A  | DWS Full Width?             | N/A   |
| N/A                    | Landing Curb? (Y/N)   | N/A   | N/A  | DWS Offset (in)             | N/A   |
| N/A                    | Shared Landing?       | N/A   |      |                             |       |
| N/A                    | Gutter Ponding?       | N/A   | N/A  | Gutter Slope (%)            | N/A   |
| N/A                    | Gutter Lip Ht (in)    | N/A   | N/A  | Gutter X Slope (%)          | N/A   |
| N/A                    | Painted X Walk1?      | No    | N/A  | Painted X Walk2?            | No    |
|                        | X Walk 1 Direction    | To SW |      | X Walk 2 Direction          | To SE |
|                        | X Walk 1 Width (in)   | N/A   |      | X Walk 2 Width (in)         | N/A   |
|                        | X Walk 1 Slope (%)    | 1.2   |      | X Walk 2 Slope (%)          | 3.6   |
|                        | X Walk 1 X Slope (%)  | 0.8   |      | X Walk 2 X Slope (%)        | 3.1   |
| N/A                    | Ramp inside XWalk1?   | N/A   | N/A  | Ramp inside XWalk2?         | N/A   |
|                        | Road Slope (%)        | 3.6   |      | Clear Space?                | N/A   |
|                        | Road X Slope (%)      | 2.0   | N/A  | Clear Space to XWalk (in)   | N/A   |
| N/A                    | Any Obstructions?     | N/A   | N/A  | Storm Grate/Utility Hazard? | N/A   |
|                        | Obstruction Type      |       | l    | Storm Grate/Utility Type    |       |
|                        |                       | N/A   | l    |                             | N/A   |
|                        |                       |       | Yes  | Surface Condition? (G/P)    | Good  |
|                        |                       |       | No   | Curb Slope (%)              | 9.3   |