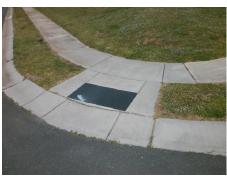

## Field Measurements/Component Compliance

Street 1 Name
Stop Condition-Street 1
Street 2 Name
Stop Condition-Street 2

MILL RIVER LN None SCOTTSMAN TRACE DR None Possible Solutions:

Remove & Replace Curb Ramp With Two New Directional Ramps or Equivalent.

Surveyor Notes:

N/A

PROW/ADA:

Not Found, R304.5.1

Total Cost: \$ 3200.00

| Compliance Description |                       | Data  | Comp | liance Description          | Data  |
|------------------------|-----------------------|-------|------|-----------------------------|-------|
| N/A                    | Ramp Length (in)      | 48.0  | Yes  | BlendTrans Slope (%)        | 3.7   |
| No                     | Ramp Width (in)       | 45.0  | Yes  | BlendTrans XSlope (%)       | 1.8   |
| N/A                    | Flare Type LT         | N/A   | N/A  | Flare Type RT               | N/A   |
| N/A                    | Flare Slope LT (%)    | N/A   | N/A  | Flare Slope RT (%)          | N/A   |
| N/A                    | Flare Traversable LT? | N/A   | N/A  | Flare Traversable RT?       | N/A   |
| N/A                    | Landing Length (in)   | N/A   | N/A  | DWS Provided?               | N/A   |
| N/A                    | Landing Width (in)    | N/A   | N/A  | DWS Contrast?               | N/A   |
| N/A                    | Landing Slope (%)     | N/A   | N/A  | DWS Length (in)             | N/A   |
| N/A                    | Landing X Slope (%)   | N/A   | N/A  | DWS Full Width?             | N/A   |
| N/A                    | Landing Curb? (Y/N)   | N/A   | N/A  | DWS Offset (in)             | N/A   |
| N/A                    | Shared Landing?       | N/A   |      |                             |       |
| N/A                    | Gutter Ponding?       | N/A   | N/A  | Gutter Slope (%)            | N/A   |
| N/A                    | Gutter Lip Ht (in)    | N/A   | N/A  | Gutter X Slope (%)          | N/A   |
| N/A                    | Painted X Walk1?      | No    | N/A  | Painted X Walk2?            | No    |
|                        | X Walk 1 Direction    | To SW |      | X Walk 2 Direction          | To SE |
|                        | X Walk 1 Width (in)   | N/A   |      | X Walk 2 Width (in)         | N/A   |
|                        | X Walk 1 Slope (%)    | 1.2   |      | X Walk 2 Slope (%)          | 3.6   |
|                        | X Walk 1 X Slope (%)  | 0.8   |      | X Walk 2 X Slope (%)        | 3.1   |
| N/A                    | Ramp inside XWalk1?   | N/A   | N/A  | Ramp inside XWalk2?         | N/A   |
|                        | Road Slope (%)        | 3.6   |      | Clear Space?                | N/A   |
|                        | Road X Slope (%)      | 2.0   | N/A  | Clear Space to XWalk (in)   | N/A   |
| N/A                    | Any Obstructions?     | N/A   | N/A  | Storm Grate/Utility Hazard? | N/A   |
|                        | Obstruction Type      |       | l    | Storm Grate/Utility Type    |       |
|                        |                       | N/A   | l    |                             | N/A   |
|                        |                       |       | Yes  | Surface Condition? (G/P)    | Good  |
|                        |                       |       | No   | Curb Slope (%)              | 9.3   |