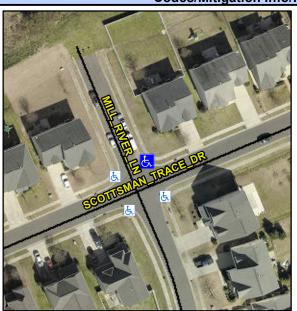

## Access Compliance Report Public Rights-of-Way (Curb Ramps)

Intersection ID: 49702 Main Street: SCOTTSMAN\_TRACE\_DR Cross Street: MILL\_RIVER\_LN Location: NE

ADA ID: 9A926A22D9A3 Ramp Type: BlendTrans1 Initial Pass/Fail: Fail Overall Compliance: No Severity Score: 8.75