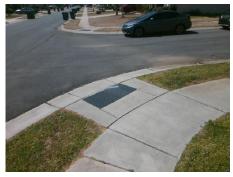

## Field Measurements/Component Compliance

Street 1 Name
Stop Condition-Street 1
Street 2 Name
Stop Condition-Street 2

MILL RIVER LN None SCOTTSMAN TRACE DR None Possible Solutions:

Remove & Replace Curb Ramp With Two New Directional Ramps or Equivalent.

Surveyor Notes:

N/A

PROW/ADA:

Not Found, R304.5.1

Total Cost: \$ 3200.00

| Compliance Description |                       | Data  | Comp | liance Description          | Data  |
|------------------------|-----------------------|-------|------|-----------------------------|-------|
| N/A                    | Ramp Length (in)      | 48.0  | Yes  | BlendTrans Slope (%)        | 3.7   |
| No                     | Ramp Width (in)       | 45.0  | Yes  | BlendTrans XSlope (%)       | 1.8   |
| N/A                    | Flare Type LT         | N/A   | N/A  | Flare Type RT               | N/A   |
| N/A                    | Flare Slope LT (%)    | N/A   | N/A  | Flare Slope RT (%)          | N/A   |
| N/A                    | Flare Traversable LT? | N/A   | N/A  | Flare Traversable RT?       | N/A   |
| N/A                    | Landing Length (in)   | N/A   | N/A  | DWS Provided?               | N/A   |
| N/A                    | Landing Width (in)    | N/A   | N/A  | DWS Contrast?               | N/A   |
| N/A                    | Landing Slope (%)     | N/A   | N/A  | DWS Length (in)             | N/A   |
| N/A                    | Landing X Slope (%)   | N/A   | N/A  | DWS Full Width?             | N/A   |
| N/A                    | Landing Curb? (Y/N)   | N/A   | N/A  | DWS Offset (in)             | N/A   |
| N/A                    | Shared Landing?       | N/A   |      |                             |       |
| N/A                    | Gutter Ponding?       | N/A   | N/A  | Gutter Slope (%)            | N/A   |
| N/A                    | Gutter Lip Ht (in)    | N/A   | N/A  | Gutter X Slope (%)          | N/A   |
| N/A                    | Painted X Walk1?      | No    | N/A  | Painted X Walk2?            | No    |
|                        | X Walk 1 Direction    | To SW |      | X Walk 2 Direction          | To SE |
|                        | X Walk 1 Width (in)   | N/A   |      | X Walk 2 Width (in)         | N/A   |
|                        | X Walk 1 Slope (%)    | 1.2   |      | X Walk 2 Slope (%)          | 3.6   |
|                        | X Walk 1 X Slope (%)  | 0.8   |      | X Walk 2 X Slope (%)        | 3.1   |
| N/A                    | Ramp inside XWalk1?   | N/A   | N/A  | Ramp inside XWalk2?         | N/A   |
|                        | Road Slope (%)        | 3.6   |      | Clear Space?                | N/A   |
|                        | Road X Slope (%)      | 2.0   | N/A  | Clear Space to XWalk (in)   | N/A   |
| N/A                    | Any Obstructions?     | N/A   | N/A  | Storm Grate/Utility Hazard? | N/A   |
|                        | Obstruction Type      |       | l    | Storm Grate/Utility Type    |       |
|                        |                       | N/A   | l    |                             | N/A   |
|                        |                       |       | Yes  | Surface Condition? (G/P)    | Good  |
|                        |                       |       | No   | Curb Slope (%)              | 9.3   |