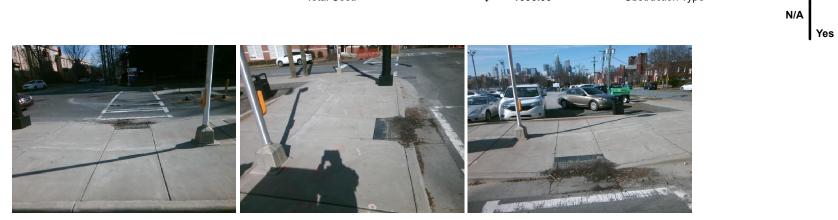

## Access Compliance Report Public Rights-of-Way (Curb Ramps)

| Intersection ID: 13871                             | Main Str     | Cross                       | Street: | HAWTHORNE_LN                            | Location:             | SW                          |                 |                             |      |
|----------------------------------------------------|--------------|-----------------------------|---------|-----------------------------------------|-----------------------|-----------------------------|-----------------|-----------------------------|------|
| ADA ID: 9A98359CC72C                               | Ramp Ty      | Ramp Type: Perp             |         |                                         | ail: Pass Overall     | o Severity Score:           | 0               |                             |      |
| Codes/Mitigation Info/Possible Solution            |              |                             |         | Field Measurements/Component Compliance |                       |                             |                 |                             |      |
|                                                    | -111         | Possible Solutions:         |         | Compliance Description                  |                       | Data Compliance Description |                 | Data                        |      |
|                                                    |              | Remove & Replace Landing. G | utter   | N/A                                     | Ramp Length (in)      | 25.5                        | Yes             | Ramp Slope (%)              | 5.3  |
|                                                    |              | Ponding Observed.           |         | Yes                                     | Ramp Width (in)       | 48.0                        | Yes             | Ramp XSlope (%)             | 0.5  |
| 110 m                                              |              | 5                           |         | N/A                                     | Flare Type LT         | Sloped                      | N/A             | Flare Type RT               | N/A  |
| San a A                                            |              |                             |         | N/A                                     | Flare Slope LT (%)    | 7.1                         | Yes             | Flare Slope RT (%)          | 9.3  |
| 10000                                              | b.b.         |                             |         | N/A                                     | Flare Traversable LT? | Yes                         | N/A             | Flare Traversable RT?       | Yes  |
| 9                                                  | 8 S / / A A  |                             |         | Yes                                     | Landing Length (in)   | 71.5                        | Yes             | DWS Provided?               | Yes  |
| Sto Ap 5 b                                         |              | Surveyor Notes:             |         | No                                      | Landing Width (in)    | 47.5                        | Yes             | DWS Contrast?               | Yes  |
|                                                    |              | N/A                         |         | No                                      | Landing Slope (%)     | 2.6                         | Yes             | DWS Length (in)             | 25.0 |
| 838 - 5                                            |              |                             | Yes     | Landing X Slope (%)                     | 0.1                   | Yes                         | DWS Full Width? | Yes                         |      |
|                                                    | d.           |                             |         | N/A                                     | Landing Curb? (Y/N)   | Yes                         | Yes             | DWS Offset (in)             | 0.0  |
| 3300 Stall                                         | // AXX       |                             |         | N/A                                     | Shared Landing?       | No                          |                 |                             |      |
| 354 2 8 11 14                                      |              | PROW/ADA:                   |         | No                                      | Gutter Ponding?       | Yes                         | Yes             | Gutter Slope (%)            | 3.0  |
| R304.2.1, R304.2.2-Perp, R304.3.2-<br>Para, R302.7 |              |                             | 3.2-    | Yes                                     | Gutter Lip Ht (in)    | 0.0                         | Yes             | Gutter X Slope (%)          | 1.6  |
|                                                    |              |                             |         | N/A                                     | Painted X Walk1?      | Yes                         | N/A             | Painted X Walk2?            | N/A  |
|                                                    |              |                             |         |                                         | X Walk 1 Direction    | To SE                       |                 | X Walk 2 Direction          | N/A  |
|                                                    |              |                             |         | N/A                                     | X Walk 1 Width (in)   | 111.5                       | N/A             | X Walk 2 Width (in)         | N/A  |
| Street 1 Name                                      | HAWTHORNE LN |                             |         |                                         | X Walk 1 Slope (%)    | 2.0                         |                 | X Walk 2 Slope (%)          | N/A  |
| Stop Condition-Street 2                            | Signal       |                             |         |                                         | X Walk 1 X Slope (%)  | 0.0                         |                 | X Walk 2 X Slope (%)        | N/A  |
| Street 2 Name                                      | N/A          |                             |         | Yes                                     | Ramp inside XWalk1?   | Yes                         | N/A             | Ramp inside XWalk2?         | N/A  |
| Stop Condition-Street 1                            | N/A          |                             |         |                                         | Road Slope (%)        | N/A                         | N/A             | Clear Space?                | Yes  |
|                                                    |              |                             |         |                                         | Road X Slope (%)      | N/A                         | N/A             | Clear Space to XWalk (in)   | N/A  |
|                                                    |              |                             |         | Yes                                     | Any Obstructions?     | No                          | Yes             | Storm Grate/Utility Hazard? | No   |
|                                                    |              | Total Cost: \$              | 1000.00 |                                         | Obstruction Type      |                             |                 | Storm Grate/Utility Type    |      |
|                                                    |              |                             |         |                                         |                       | N/A                         |                 |                             | N/A  |
|                                                    |              |                             |         |                                         |                       |                             |                 |                             |      |