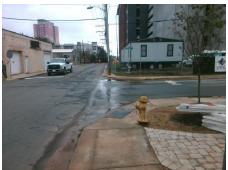

## Field Measurements/Component Compliance

Street 1 Name
Stop Condition-Street 2
Street 2 Name
Stop Condition-Street 1

WINNIFRED ST StopSign W BLAND ST StopSign Possible Solutions:

Remove & Replace Curb Ramp With
Two New Directional Ramps or
Equivalent.

Surveyor Notes:

N/A

PROW/ADA:

Not Found, R304.2.2, R304.5.3

Total Cost: \$ 3200.00

| Field Measurements/Component Compnance |                        |                       |       |                        |                             |       |
|----------------------------------------|------------------------|-----------------------|-------|------------------------|-----------------------------|-------|
|                                        | Compliance Description |                       | Data  | Compliance Description |                             | Data  |
|                                        | N/A                    | Ramp Length (in)      | 48.0  | No                     | Ramp Slope (%)              | 11.7  |
|                                        | Yes                    | Ramp Width (in)       | 48.0  | No                     | Ramp XSlope (%)             | 2.7   |
|                                        | N/A                    | Flare Type LT         | N/A   | N/A                    | Flare Type RT               | N/A   |
|                                        | N/A                    | Flare Slope LT (%)    | N/A   | N/A                    | Flare Slope RT (%)          | N/A   |
|                                        | N/A                    | Flare Traversable LT? | N/A   | N/A                    | Flare Traversable RT?       | N/A   |
|                                        | N/A                    | Landing Length (in)   | N/A   | N/A                    | DWS Provided?               | N/A   |
|                                        | N/A                    | Landing Width (in)    | N/A   | N/A                    | DWS Contrast?               | N/A   |
|                                        | N/A                    | Landing Slope (%)     | N/A   | N/A                    | DWS Length (in)             | N/A   |
|                                        | N/A                    | Landing X Slope (%)   | N/A   | N/A                    | DWS Full Width?             | N/A   |
|                                        | N/A                    | Landing Curb? (Y/N)   | N/A   | N/A                    | DWS Offset (in)             | N/A   |
|                                        | N/A                    | Shared Landing?       | N/A   |                        |                             |       |
|                                        | N/A                    | Gutter Ponding?       | N/A   | N/A                    | Gutter Slope (%)            | N/A   |
|                                        | N/A                    | Gutter Lip Ht (in)    | N/A   | N/A                    | Gutter X Slope (%)          | N/A   |
|                                        | N/A                    | Painted X Walk1?      | No    | N/A                    | Painted X Walk2?            | No    |
|                                        |                        | X Walk 1 Direction    | To SE |                        | X Walk 2 Direction          | To NE |
|                                        | N/A                    | X Walk 1 Width (in)   | N/A   | N/A                    | X Walk 2 Width (in)         | N/A   |
|                                        |                        | X Walk 1 Slope (%)    | 1.5   |                        | X Walk 2 Slope (%)          | 1.8   |
|                                        |                        | X Walk 1 X Slope (%)  | 0.7   |                        | X Walk 2 X Slope (%)        | 4.8   |
|                                        | N/A                    | Ramp inside XWalk1?   | N/A   | N/A                    | Ramp inside XWalk2?         | N/A   |
|                                        |                        | Road Slope (%)        | 1.0   | N/A                    | Clear Space?                | N/A   |
|                                        |                        | Road X Slope (%)      | 1.9   | N/A                    | Clear Space to XWalk (in)   | N/A   |
|                                        | N/A                    | Any Obstructions?     | N/A   | N/A                    | Storm Grate/Utility Hazard? | N/A   |
|                                        |                        | Obstruction Type      |       |                        | Storm Grate/Utility Type    |       |
|                                        |                        |                       | N/A   |                        |                             | N/A   |
|                                        |                        |                       |       | Yes                    | Surface Condition? (G/P)    | Good  |
|                                        |                        |                       |       |                        |                             |       |