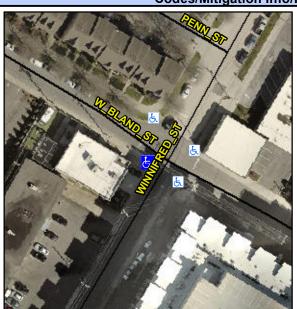

## Access Compliance Report Public Rights-of-Way (Curb Ramps)

Intersection ID: 13305 Main Street: W\_BLAND\_ST Cross Street: WINNIFRED\_ST Location: W

ADA ID: 9AA82F657087 Ramp Type: PerpDiag Initial Pass/Fail: Fail Overall Compliance: No Severity Score: 13.75

## Field Measurements/Component Compliance

Street 1 Name
Stop Condition-Street 2
Street 2 Name
Stop Condition-Street 1

WINNIFRED ST StopSign W BLAND ST StopSign Possible Solutions:

Remove & Replace Curb Ramp With
Two New Directional Ramps or
Equivalent.