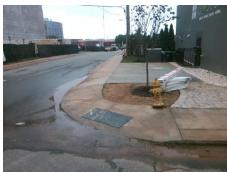

## Field Measurements/Component Compliance

Street 1 Name
Stop Condition-Street 2
Street 2 Name
Stop Condition-Street 1

WINNIFRED ST StopSign W BLAND ST StopSign Possible Solutions:

Remove & Replace Curb Ramp With
Two New Directional Ramps or
Equivalent.

Surveyor Notes:

N/A

PROW/ADA:

Not Found, R304.2.2, R304.5.3

Total Cost: \$ 3200.00

| Field Measurements/Component Compnance |                        |                       |       |                        |                             |       |
|----------------------------------------|------------------------|-----------------------|-------|------------------------|-----------------------------|-------|
|                                        | Compliance Description |                       | Data  | Compliance Description |                             | Data  |
|                                        | N/A                    | Ramp Length (in)      | 48.0  | No                     | Ramp Slope (%)              | 11.7  |
|                                        | Yes                    | Ramp Width (in)       | 48.0  | No                     | Ramp XSlope (%)             | 2.7   |
|                                        | N/A                    | Flare Type LT         | N/A   | N/A                    | Flare Type RT               | N/A   |
|                                        | N/A                    | Flare Slope LT (%)    | N/A   | N/A                    | Flare Slope RT (%)          | N/A   |
|                                        | N/A                    | Flare Traversable LT? | N/A   | N/A                    | Flare Traversable RT?       | N/A   |
|                                        | N/A                    | Landing Length (in)   | N/A   | N/A                    | DWS Provided?               | N/A   |
|                                        | N/A                    | Landing Width (in)    | N/A   | N/A                    | DWS Contrast?               | N/A   |
|                                        | N/A                    | Landing Slope (%)     | N/A   | N/A                    | DWS Length (in)             | N/A   |
|                                        | N/A                    | Landing X Slope (%)   | N/A   | N/A                    | DWS Full Width?             | N/A   |
|                                        | N/A                    | Landing Curb? (Y/N)   | N/A   | N/A                    | DWS Offset (in)             | N/A   |
|                                        | N/A                    | Shared Landing?       | N/A   |                        |                             |       |
|                                        | N/A                    | Gutter Ponding?       | N/A   | N/A                    | Gutter Slope (%)            | N/A   |
|                                        | N/A                    | Gutter Lip Ht (in)    | N/A   | N/A                    | Gutter X Slope (%)          | N/A   |
|                                        | N/A                    | Painted X Walk1?      | No    | N/A                    | Painted X Walk2?            | No    |
|                                        |                        | X Walk 1 Direction    | To SE |                        | X Walk 2 Direction          | To NE |
|                                        | N/A                    | X Walk 1 Width (in)   | N/A   | N/A                    | X Walk 2 Width (in)         | N/A   |
|                                        |                        | X Walk 1 Slope (%)    | 1.5   |                        | X Walk 2 Slope (%)          | 1.8   |
|                                        |                        | X Walk 1 X Slope (%)  | 0.7   |                        | X Walk 2 X Slope (%)        | 4.8   |
|                                        | N/A                    | Ramp inside XWalk1?   | N/A   | N/A                    | Ramp inside XWalk2?         | N/A   |
|                                        |                        | Road Slope (%)        | 1.0   | N/A                    | Clear Space?                | N/A   |
|                                        |                        | Road X Slope (%)      | 1.9   | N/A                    | Clear Space to XWalk (in)   | N/A   |
|                                        | N/A                    | Any Obstructions?     | N/A   | N/A                    | Storm Grate/Utility Hazard? | N/A   |
|                                        |                        | Obstruction Type      |       |                        | Storm Grate/Utility Type    |       |
|                                        |                        |                       | N/A   |                        |                             | N/A   |
|                                        |                        |                       |       | Yes                    | Surface Condition? (G/P)    | Good  |
|                                        |                        |                       |       |                        |                             |       |