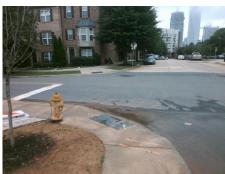

## Field Measurements/Component Compliance

Street 1 Name
Stop Condition-Street 2
Street 2 Name
Stop Condition-Street 1

WINNIFRED ST StopSign W BLAND ST StopSign Possible Solutions:

Remove & Replace Curb Ramp With
Two New Directional Ramps or
Equivalent.

Surveyor Notes:

N/A

PROW/ADA:

Not Found, R304.2.2, R304.5.3

Total Cost: \$ 3200.00

| Field Measurements/Component Compnance |                        |                       |       |                        |                             |       |
|----------------------------------------|------------------------|-----------------------|-------|------------------------|-----------------------------|-------|
|                                        | Compliance Description |                       | Data  | Compliance Description |                             | Data  |
|                                        | N/A                    | Ramp Length (in)      | 48.0  | No                     | Ramp Slope (%)              | 11.7  |
|                                        | Yes                    | Ramp Width (in)       | 48.0  | No                     | Ramp XSlope (%)             | 2.7   |
|                                        | N/A                    | Flare Type LT         | N/A   | N/A                    | Flare Type RT               | N/A   |
|                                        | N/A                    | Flare Slope LT (%)    | N/A   | N/A                    | Flare Slope RT (%)          | N/A   |
|                                        | N/A                    | Flare Traversable LT? | N/A   | N/A                    | Flare Traversable RT?       | N/A   |
|                                        | N/A                    | Landing Length (in)   | N/A   | N/A                    | DWS Provided?               | N/A   |
|                                        | N/A                    | Landing Width (in)    | N/A   | N/A                    | DWS Contrast?               | N/A   |
|                                        | N/A                    | Landing Slope (%)     | N/A   | N/A                    | DWS Length (in)             | N/A   |
|                                        | N/A                    | Landing X Slope (%)   | N/A   | N/A                    | DWS Full Width?             | N/A   |
|                                        | N/A                    | Landing Curb? (Y/N)   | N/A   | N/A                    | DWS Offset (in)             | N/A   |
|                                        | N/A                    | Shared Landing?       | N/A   |                        |                             |       |
|                                        | N/A                    | Gutter Ponding?       | N/A   | N/A                    | Gutter Slope (%)            | N/A   |
|                                        | N/A                    | Gutter Lip Ht (in)    | N/A   | N/A                    | Gutter X Slope (%)          | N/A   |
|                                        | N/A                    | Painted X Walk1?      | No    | N/A                    | Painted X Walk2?            | No    |
|                                        |                        | X Walk 1 Direction    | To SE |                        | X Walk 2 Direction          | To NE |
|                                        | N/A                    | X Walk 1 Width (in)   | N/A   | N/A                    | X Walk 2 Width (in)         | N/A   |
|                                        |                        | X Walk 1 Slope (%)    | 1.5   |                        | X Walk 2 Slope (%)          | 1.8   |
|                                        |                        | X Walk 1 X Slope (%)  | 0.7   |                        | X Walk 2 X Slope (%)        | 4.8   |
|                                        | N/A                    | Ramp inside XWalk1?   | N/A   | N/A                    | Ramp inside XWalk2?         | N/A   |
|                                        |                        | Road Slope (%)        | 1.0   | N/A                    | Clear Space?                | N/A   |
|                                        |                        | Road X Slope (%)      | 1.9   | N/A                    | Clear Space to XWalk (in)   | N/A   |
|                                        | N/A                    | Any Obstructions?     | N/A   | N/A                    | Storm Grate/Utility Hazard? | N/A   |
|                                        |                        | Obstruction Type      |       |                        | Storm Grate/Utility Type    |       |
|                                        |                        |                       | N/A   |                        |                             | N/A   |
|                                        |                        |                       |       | Yes                    | Surface Condition? (G/P)    | Good  |
|                                        |                        |                       |       |                        |                             |       |