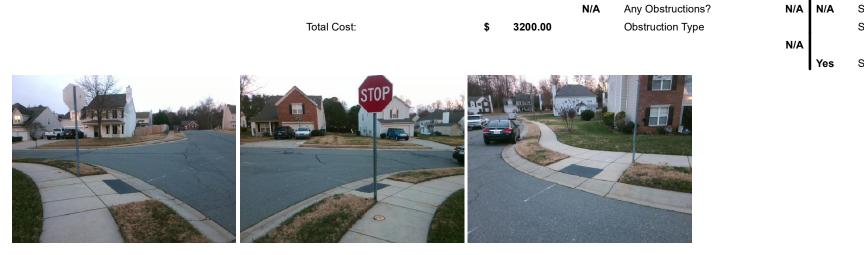

## Access Compliance Report Public Rights-of-Way (Curb Ramps)

| Intersection ID: 44308                  | Main Street: VALERIE_DR |                               | Cross   | Street:                                        | OLIVIA_DIANE_LN       | Location: | SW                          |                             |       |
|-----------------------------------------|-------------------------|-------------------------------|---------|------------------------------------------------|-----------------------|-----------|-----------------------------|-----------------------------|-------|
| ADA ID: 9AABD1284065                    | Ramp Type: PerpDiag     |                               |         | Initial Pass/Fail: Fail Overall Compliance: No |                       |           |                             | o Severity Score:           | 33.75 |
| Codes/Mitigation Info/Possible Solution |                         |                               |         | Field Measurements/Component Compliance        |                       |           |                             |                             |       |
|                                         |                         | Possible Solutions:           |         | Compliance Description                         |                       |           | Data Compliance Description |                             |       |
|                                         |                         | Remove & Replace Curb Ramp    | With    | N/A                                            | Ramp Length (in)      | 47.0      | Yes                         | Ramp Slope (%)              | 6.2   |
|                                         |                         | Two New Directional Ramps or  |         | No                                             | Ramp Width (in)       | 40.0      | No                          | Ramp XSlope (%)             | 10.1  |
|                                         |                         | Equivalent.                   |         | N/A                                            | Flare Type LT         | N/A       | N/A                         | Flare Type RT               | N/A   |
|                                         |                         |                               |         | N/A                                            | Flare Slope LT (%)    | N/A       | N/A                         | Flare Slope RT (%)          | N/A   |
|                                         |                         |                               |         | N/A                                            | Flare Traversable LT? | N/A       | N/A                         | Flare Traversable RT?       | N/A   |
| En DIANELE                              |                         |                               |         | N/A                                            | Landing Length (in)   | N/A       | N/A                         | DWS Provided?               | N/A   |
| G OLIVILE                               |                         | Surveyor Notes:               |         | N/A                                            | Landing Width (in)    | N/A       | N/A                         | DWS Contrast?               | N/A   |
|                                         |                         | N/A                           |         | N/A                                            | Landing Slope (%)     | N/A       | N/A                         | DWS Length (in)             | N/A   |
|                                         |                         |                               |         | N/A                                            | Landing X Slope (%)   | N/A       | N/A                         | DWS Full Width?             | N/A   |
|                                         |                         |                               |         | N/A                                            | Landing Curb? (Y/N)   | N/A       | N/A                         | DWS Offset (in)             | N/A   |
|                                         |                         |                               |         | N/A                                            | Shared Landing?       | N/A       |                             |                             |       |
|                                         |                         | PROW/ADA:                     |         | N/A                                            | Gutter Ponding?       | N/A       | N/A                         | Gutter Slope (%)            | N/A   |
|                                         |                         | Not Found, R304.5.1, R304.5.3 |         | N/A                                            | Gutter Lip Ht (in)    | N/A       | N/A                         | Gutter X Slope (%)          | N/A   |
|                                         |                         |                               |         | N/A                                            | Painted X Walk1?      | No        | N/A                         | Painted X Walk2?            | No    |
|                                         |                         |                               |         |                                                | X Walk 1 Direction    | To N      |                             | X Walk 2 Direction          | To E  |
|                                         |                         |                               |         | N/A                                            | X Walk 1 Width (in)   | N/A       | N/A                         | X Walk 2 Width (in)         | N/A   |
| Street 1 Name OLI                       | VIA DIANE LN            | -                             |         |                                                | X Walk 1 Slope (%)    | 2.1       |                             | X Walk 2 Slope (%)          | 3.9   |
| Stop Condition-Street 2                 | None                    |                               |         |                                                | X Walk 1 X Slope (%)  | 5.2       |                             | X Walk 2 X Slope (%)        | 1.4   |
| Street 2 Name                           | VALERIE DR              |                               |         | N/A                                            | Ramp inside XWalk1?   | N/A       | N/A                         | Ramp inside XWalk2?         | N/A   |
| Stop Condition-Street 1                 | Signal                  |                               |         |                                                | Road Slope (%)        | 4.9       | N/A                         | Clear Space?                | N/A   |
|                                         | -                       |                               |         |                                                | Road X Slope (%)      | 4.3       | N/A                         | Clear Space to XWalk (in)   | N/A   |
|                                         |                         |                               |         | N/A                                            | Any Obstructions?     | N/A       | N/A                         | Storm Grate/Utility Hazard? | N/A   |
|                                         |                         | Total Cost: \$                | 3200.00 |                                                | Obstruction Type      |           |                             | Storm Grate/Utility Type    |       |
|                                         |                         |                               |         |                                                | ••                    | N/A       |                             |                             | N/A   |