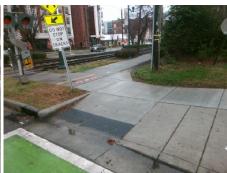

## **Access Compliance Report Public Rights-of-Way** (Curb Ramps)

Intersection ID: 13985 Main Street: CAMDEN\_RD **Cross Street: EAST\_BV** Location: SE ADA ID: 9AAFD0896423 Ramp Type: Perp Initial Pass/Fail: Fail **Overall Compliance: No** Severity Score: 13.75

**Codes/Mitigation Info/Possible Solution** 

**EAST BV** Street 1 Name Signal Stop Condition-Street 2 Street 2 Name N/A Stop Condition-Street 1 N/A Possible Solutions: Remove & Replace Entire Ramp. Surveyor Notes: N/A PROW/ADA: R304.2.2, R304.5.3

Total Cost: 1850.00

| Field Measurements/Component Compliance |                       |       |       |                    |                         |      |
|-----------------------------------------|-----------------------|-------|-------|--------------------|-------------------------|------|
| Compl                                   | iance Description     | Data  | Compl | iance              | Description             | Data |
| N/A                                     | Ramp Length (in)      | 78.0  | No    | Ramp               | Slope (%)               | 8.9  |
| Yes                                     | Ramp Width (in)       | 98.0  | No    | Ramp               | XSlope (%)              | 2.8  |
| N/A                                     | Flare Type LT         | N/A   | N/A   | Flare Type RT      |                         | N/A  |
| N/A                                     | Flare Slope LT (%)    | N/A   | N/A   | Flare Slope RT (%) |                         | N/A  |
| N/A                                     | Flare Traversable LT? | N/A   | N/A   | Flare              | Traversable RT?         | N/A  |
| N/A                                     | Landing Length (in)   | N/A   | N/A   | DWS                | Provided?               | N/A  |
| N/A                                     | Landing Width (in)    | N/A   | N/A   | DWS                | Contrast?               | N/A  |
| N/A                                     | Landing Slope (%)     | N/A   | N/A   | DWS                | Length (in)             | N/A  |
| N/A                                     | Landing X Slope (%)   | N/A   | N/A   | DWS                | Full Width?             | N/A  |
| N/A                                     | Landing Curb? (Y/N)   | N/A   | N/A   | DWS                | Offset (in)             | N/A  |
| N/A                                     | Shared Landing?       | N/A   |       |                    |                         |      |
| N/A                                     | Gutter Ponding?       | N/A   | N/A   | Gutte              | r Slope (%)             | N/A  |
| N/A                                     | Gutter Lip Ht (in)    | N/A   | N/A   | Gutte              | r X Slope (%)           | N/A  |
| N/A                                     | Painted X Walk1?      | Yes   | N/A   | Paint              | ed X Walk2?             | N/A  |
|                                         | X Walk 1 Direction    | To SW |       | X Wa               | lk 2 Direction          | N/A  |
| N/A                                     | X Walk 1 Width (in)   | 144.0 | N/A   | X Wa               | lk 2 Width (in)         | N/A  |
|                                         | X Walk 1 Slope (%)    | 2.9   |       | X Wa               | lk 2 Slope (%)          | N/A  |
|                                         | X Walk 1 X Slope (%)  | 0.7   |       | X Wa               | lk 2 X Slope (%)        | N/A  |
| N/A                                     | Ramp inside XWalk1?   | Yes   | N/A   | Ramp               | inside XWalk2?          | N/A  |
|                                         | Road Slope (%)        | N/A   | N/A   | Clear              | Space?                  | N/A  |
|                                         | Road X Slope (%)      | N/A   | N/A   | Clear              | Space to XWalk (in)     | N/A  |
| N/A                                     | Any Obstructions?     | N/A   | N/A   | Storn              | n Grate/Utility Hazard? | N/A  |
|                                         | Obstruction Type      |       |       | Storn              | n Grate/Utility Type    |      |
|                                         |                       | N/A   |       |                    |                         | N/A  |
|                                         |                       |       | Yes   | Surfa              | ce Condition? (G/P)     | Good |
| I N J                                   |                       |       |       |                    |                         |      |