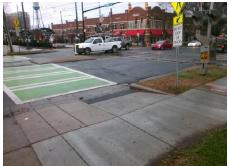

## **Access Compliance Report Public Rights-of-Way** (Curb Ramps)

Intersection ID: 13985 Main Street: CAMDEN\_RD **Cross Street: EAST\_BV** Location: SE ADA ID: 9AAFD0896423 Ramp Type: Perp Initial Pass/Fail: Fail **Overall Compliance: No** Severity Score: 13.75

**Codes/Mitigation Info/Possible Solution** 

**EAST BV** Street 1 Name Signal Stop Condition-Street 2 Street 2 Name N/A Stop Condition-Street 1 N/A Possible Solutions: Remove & Replace Entire Ramp. Surveyor Notes: N/A PROW/ADA: R304.2.2, R304.5.3

Total Cost: 1850.00

| Field Measurements/Component Compliance |                       |       |       |                    |                         |      |
|-----------------------------------------|-----------------------|-------|-------|--------------------|-------------------------|------|
| Compl                                   | iance Description     | Data  | Compl | iance              | Description             | Data |
| N/A                                     | Ramp Length (in)      | 78.0  | No    | Ramp               | Slope (%)               | 8.9  |
| Yes                                     | Ramp Width (in)       | 98.0  | No    | Ramp               | XSlope (%)              | 2.8  |
| N/A                                     | Flare Type LT         | N/A   | N/A   | Flare Type RT      |                         | N/A  |
| N/A                                     | Flare Slope LT (%)    | N/A   | N/A   | Flare Slope RT (%) |                         | N/A  |
| N/A                                     | Flare Traversable LT? | N/A   | N/A   | Flare              | Traversable RT?         | N/A  |
| N/A                                     | Landing Length (in)   | N/A   | N/A   | DWS                | Provided?               | N/A  |
| N/A                                     | Landing Width (in)    | N/A   | N/A   | DWS                | Contrast?               | N/A  |
| N/A                                     | Landing Slope (%)     | N/A   | N/A   | DWS                | Length (in)             | N/A  |
| N/A                                     | Landing X Slope (%)   | N/A   | N/A   | DWS                | Full Width?             | N/A  |
| N/A                                     | Landing Curb? (Y/N)   | N/A   | N/A   | DWS                | Offset (in)             | N/A  |
| N/A                                     | Shared Landing?       | N/A   |       |                    |                         |      |
| N/A                                     | Gutter Ponding?       | N/A   | N/A   | Gutte              | r Slope (%)             | N/A  |
| N/A                                     | Gutter Lip Ht (in)    | N/A   | N/A   | Gutte              | r X Slope (%)           | N/A  |
| N/A                                     | Painted X Walk1?      | Yes   | N/A   | Paint              | ed X Walk2?             | N/A  |
|                                         | X Walk 1 Direction    | To SW |       | X Wa               | lk 2 Direction          | N/A  |
| N/A                                     | X Walk 1 Width (in)   | 144.0 | N/A   | X Wa               | lk 2 Width (in)         | N/A  |
|                                         | X Walk 1 Slope (%)    | 2.9   |       | X Wa               | lk 2 Slope (%)          | N/A  |
|                                         | X Walk 1 X Slope (%)  | 0.7   |       | X Wa               | lk 2 X Slope (%)        | N/A  |
| N/A                                     | Ramp inside XWalk1?   | Yes   | N/A   | Ramp               | inside XWalk2?          | N/A  |
|                                         | Road Slope (%)        | N/A   | N/A   | Clear              | Space?                  | N/A  |
|                                         | Road X Slope (%)      | N/A   | N/A   | Clear              | Space to XWalk (in)     | N/A  |
| N/A                                     | Any Obstructions?     | N/A   | N/A   | Storn              | n Grate/Utility Hazard? | N/A  |
|                                         | Obstruction Type      |       |       | Storn              | n Grate/Utility Type    |      |
|                                         |                       | N/A   |       |                    |                         | N/A  |
|                                         |                       |       | Yes   | Surfa              | ce Condition? (G/P)     | Good |
| I N J                                   |                       |       |       |                    |                         |      |