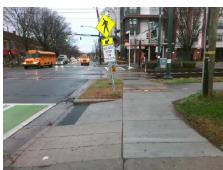

## **Access Compliance Report Public Rights-of-Way** (Curb Ramps)

Intersection ID: 13985 Main Street: CAMDEN\_RD **Cross Street: EAST\_BV** Location: SE ADA ID: 9AAFD0896423 Ramp Type: Perp Initial Pass/Fail: Fail **Overall Compliance: No** Severity Score: 13.75

**Codes/Mitigation Info/Possible Solution** 

**EAST BV** Street 1 Name Signal Stop Condition-Street 2 Street 2 Name N/A Stop Condition-Street 1 N/A Possible Solutions: Remove & Replace Entire Ramp. Surveyor Notes: N/A PROW/ADA: R304.2.2, R304.5.3

Total Cost: 1850.00

| Field Measurements/Component Compliance |                       |       |       |                    |                         |      |
|-----------------------------------------|-----------------------|-------|-------|--------------------|-------------------------|------|
| Compl                                   | iance Description     | Data  | Compl | iance              | Description             | Data |
| N/A                                     | Ramp Length (in)      | 78.0  | No    | Ramp               | Slope (%)               | 8.9  |
| Yes                                     | Ramp Width (in)       | 98.0  | No    | Ramp               | XSlope (%)              | 2.8  |
| N/A                                     | Flare Type LT         | N/A   | N/A   | Flare Type RT      |                         | N/A  |
| N/A                                     | Flare Slope LT (%)    | N/A   | N/A   | Flare Slope RT (%) |                         | N/A  |
| N/A                                     | Flare Traversable LT? | N/A   | N/A   | Flare              | Traversable RT?         | N/A  |
| N/A                                     | Landing Length (in)   | N/A   | N/A   | DWS                | Provided?               | N/A  |
| N/A                                     | Landing Width (in)    | N/A   | N/A   | DWS                | Contrast?               | N/A  |
| N/A                                     | Landing Slope (%)     | N/A   | N/A   | DWS                | Length (in)             | N/A  |
| N/A                                     | Landing X Slope (%)   | N/A   | N/A   | DWS                | Full Width?             | N/A  |
| N/A                                     | Landing Curb? (Y/N)   | N/A   | N/A   | DWS                | Offset (in)             | N/A  |
| N/A                                     | Shared Landing?       | N/A   |       |                    |                         |      |
| N/A                                     | Gutter Ponding?       | N/A   | N/A   | Gutte              | r Slope (%)             | N/A  |
| N/A                                     | Gutter Lip Ht (in)    | N/A   | N/A   | Gutte              | r X Slope (%)           | N/A  |
| N/A                                     | Painted X Walk1?      | Yes   | N/A   | Paint              | ed X Walk2?             | N/A  |
|                                         | X Walk 1 Direction    | To SW |       | X Wa               | lk 2 Direction          | N/A  |
| N/A                                     | X Walk 1 Width (in)   | 144.0 | N/A   | X Wa               | lk 2 Width (in)         | N/A  |
|                                         | X Walk 1 Slope (%)    | 2.9   |       | X Wa               | lk 2 Slope (%)          | N/A  |
|                                         | X Walk 1 X Slope (%)  | 0.7   |       | X Wa               | lk 2 X Slope (%)        | N/A  |
| N/A                                     | Ramp inside XWalk1?   | Yes   | N/A   | Ramp               | inside XWalk2?          | N/A  |
|                                         | Road Slope (%)        | N/A   | N/A   | Clear              | Space?                  | N/A  |
|                                         | Road X Slope (%)      | N/A   | N/A   | Clear              | Space to XWalk (in)     | N/A  |
| N/A                                     | Any Obstructions?     | N/A   | N/A   | Storn              | n Grate/Utility Hazard? | N/A  |
|                                         | Obstruction Type      |       |       | Storn              | n Grate/Utility Type    |      |
|                                         |                       | N/A   |       |                    |                         | N/A  |
|                                         |                       |       | Yes   | Surfa              | ce Condition? (G/P)     | Good |
| I N J                                   |                       |       |       |                    |                         |      |