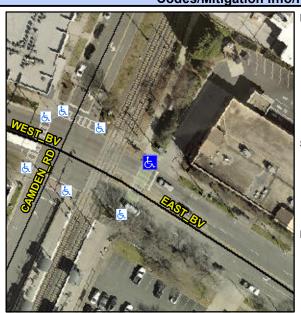

## **Access Compliance Report Public Rights-of-Way** (Curb Ramps)

Intersection ID: 13985 Main Street: CAMDEN\_RD **Cross Street: EAST\_BV** Location: SE ADA ID: 9AAFD0896423 Ramp Type: Perp Initial Pass/Fail: Fail **Overall Compliance: No** Severity Score: 13.75

**Codes/Mitigation Info/Possible Solution** 

**EAST BV** Street 1 Name Signal Stop Condition-Street 2 Street 2 Name N/A Stop Condition-Street 1 N/A Possible Solutions: Remove & Replace Entire Ramp. Surveyor Notes: N/A PROW/ADA: R304.2.2, R304.5.3