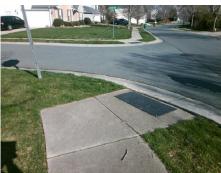

## **Access Compliance Report Public Rights-of-Way** (Curb Ramps)

Intersection ID: 43685 Main Street: HARLINGTON LN **Cross Street: TODDINGTON LN** Location: SW ADA ID: 9AB5833549F2 Ramp Type: PerpDiag Initial Pass/Fail: Fail **Overall Compliance: No Severity Score:** 10

Total Cost: 3200.00

| Field Measurements/Component Compliance |     |                       |      |      |                             |      |
|-----------------------------------------|-----|-----------------------|------|------|-----------------------------|------|
| Compliance Description                  |     |                       | Data | Comp | liance Description          | Data |
|                                         | N/A | Ramp Length (in)      | 43.0 | Yes  | Ramp Slope (%)              | 5.6  |
|                                         | No  | Ramp Width (in)       | 47.0 | No   | Ramp XSlope (%)             | 4.1  |
|                                         | N/A | Flare Type LT         | N/A  | N/A  | Flare Type RT               | N/A  |
|                                         | N/A | Flare Slope LT (%)    | N/A  | N/A  | Flare Slope RT (%)          | N/A  |
|                                         | N/A | Flare Traversable LT? | N/A  | N/A  | Flare Traversable RT?       | N/A  |
|                                         | N/A | Landing Length (in)   | N/A  | N/A  | DWS Provided?               | N/A  |
|                                         | N/A | Landing Width (in)    | N/A  | N/A  | DWS Contrast?               | N/A  |
|                                         | N/A | Landing Slope (%)     | N/A  | N/A  | DWS Length (in)             | N/A  |
|                                         | N/A | Landing X Slope (%)   | N/A  | N/A  | DWS Full Width?             | N/A  |
|                                         | N/A | Landing Curb? (Y/N)   | N/A  | N/A  | DWS Offset (in)             | N/A  |
|                                         | N/A | Shared Landing?       | N/A  |      |                             |      |
|                                         | N/A | Gutter Ponding?       | N/A  | N/A  | Gutter Slope (%)            | N/A  |
|                                         | N/A | Gutter Lip Ht (in)    | N/A  | N/A  | Gutter X Slope (%)          | N/A  |
|                                         | N/A | Painted X Walk1?      | No   | N/A  | Painted X Walk2?            | No   |
|                                         |     | X Walk 1 Direction    | To E |      | X Walk 2 Direction          | To N |
|                                         | N/A | X Walk 1 Width (in)   | N/A  | N/A  | X Walk 2 Width (in)         | N/A  |
|                                         |     | X Walk 1 Slope (%)    | 3.7  |      | X Walk 2 Slope (%)          | 0.8  |
|                                         |     | X Walk 1 X Slope (%)  | 0.8  |      | X Walk 2 X Slope (%)        | 2.4  |
|                                         | N/A | Ramp inside XWalk1?   | N/A  | N/A  | Ramp inside XWalk2?         | N/A  |
|                                         |     | Road Slope (%)        | 3.3  | N/A  | Clear Space?                | N/A  |
|                                         |     | Road X Slope (%)      | 0.7  | N/A  | Clear Space to XWalk (in)   | N/A  |
|                                         | N/A | Any Obstructions?     | N/A  | N/A  | Storm Grate/Utility Hazard? | N/A  |
|                                         |     | Obstruction Type      |      |      | Storm Grate/Utility Type    |      |
|                                         |     |                       | N/A  |      |                             | N/A  |
|                                         |     |                       |      | Yes  | Surface Condition? (G/P)    | Good |
|                                         |     | W W                   |      |      |                             |      |