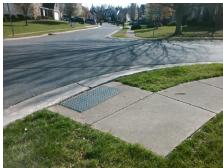

## **Access Compliance Report Public Rights-of-Way** (Curb Ramps)

Intersection ID: 43685 Main Street: HARLINGTON LN **Cross Street: TODDINGTON LN** Location: SW ADA ID: 9AB5833549F2 Ramp Type: PerpDiag Initial Pass/Fail: Fail **Overall Compliance: No Severity Score:** 10

Total Cost: 3200.00

| Field Measurements/Component Compliance |     |                       |      |      |                             |      |
|-----------------------------------------|-----|-----------------------|------|------|-----------------------------|------|
| Compliance Description                  |     |                       | Data | Comp | liance Description          | Data |
|                                         | N/A | Ramp Length (in)      | 43.0 | Yes  | Ramp Slope (%)              | 5.6  |
|                                         | No  | Ramp Width (in)       | 47.0 | No   | Ramp XSlope (%)             | 4.1  |
|                                         | N/A | Flare Type LT         | N/A  | N/A  | Flare Type RT               | N/A  |
|                                         | N/A | Flare Slope LT (%)    | N/A  | N/A  | Flare Slope RT (%)          | N/A  |
|                                         | N/A | Flare Traversable LT? | N/A  | N/A  | Flare Traversable RT?       | N/A  |
|                                         | N/A | Landing Length (in)   | N/A  | N/A  | DWS Provided?               | N/A  |
|                                         | N/A | Landing Width (in)    | N/A  | N/A  | DWS Contrast?               | N/A  |
|                                         | N/A | Landing Slope (%)     | N/A  | N/A  | DWS Length (in)             | N/A  |
|                                         | N/A | Landing X Slope (%)   | N/A  | N/A  | DWS Full Width?             | N/A  |
|                                         | N/A | Landing Curb? (Y/N)   | N/A  | N/A  | DWS Offset (in)             | N/A  |
|                                         | N/A | Shared Landing?       | N/A  |      |                             |      |
|                                         | N/A | Gutter Ponding?       | N/A  | N/A  | Gutter Slope (%)            | N/A  |
|                                         | N/A | Gutter Lip Ht (in)    | N/A  | N/A  | Gutter X Slope (%)          | N/A  |
|                                         | N/A | Painted X Walk1?      | No   | N/A  | Painted X Walk2?            | No   |
|                                         |     | X Walk 1 Direction    | To E |      | X Walk 2 Direction          | To N |
|                                         | N/A | X Walk 1 Width (in)   | N/A  | N/A  | X Walk 2 Width (in)         | N/A  |
|                                         |     | X Walk 1 Slope (%)    | 3.7  |      | X Walk 2 Slope (%)          | 0.8  |
|                                         |     | X Walk 1 X Slope (%)  | 0.8  |      | X Walk 2 X Slope (%)        | 2.4  |
|                                         | N/A | Ramp inside XWalk1?   | N/A  | N/A  | Ramp inside XWalk2?         | N/A  |
|                                         |     | Road Slope (%)        | 3.3  | N/A  | Clear Space?                | N/A  |
|                                         |     | Road X Slope (%)      | 0.7  | N/A  | Clear Space to XWalk (in)   | N/A  |
|                                         | N/A | Any Obstructions?     | N/A  | N/A  | Storm Grate/Utility Hazard? | N/A  |
|                                         |     | Obstruction Type      |      |      | Storm Grate/Utility Type    |      |
|                                         |     |                       | N/A  |      |                             | N/A  |
|                                         |     |                       |      | Yes  | Surface Condition? (G/P)    | Good |
|                                         |     | W W                   |      |      |                             |      |