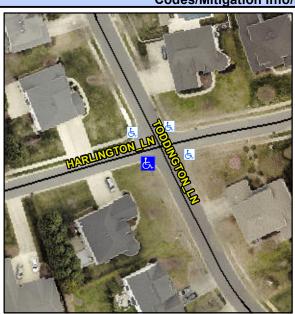

## **Access Compliance Report Public Rights-of-Way** (Curb Ramps)

Intersection ID: 43685 Main Street: HARLINGTON LN **Cross Street: TODDINGTON LN** Location: SW ADA ID: 9AB5833549F2 Ramp Type: PerpDiag Initial Pass/Fail: Fail **Overall Compliance: No Severity Score:** 10

**Codes/Mitigation Info/Possible Solution** 

Street 1 Name Stop Condition-Street 2 Street 2 Name Stop Condition-Street 1 **TODDINGTON LN** None HARLINGTON LN StopSign Possible Solutions: Remove & Replace Curb Ramp With **Two New Directional Ramps or** Equivalent. Surveyor Notes: N/A PROW/ADA: Not Found, R304.5.1, R304.5.3