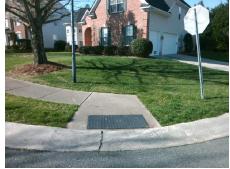

## **Access Compliance Report Public Rights-of-Way** (Curb Ramps)

Intersection ID: 43685 Main Street: HARLINGTON LN **Cross Street: TODDINGTON LN** Location: SW ADA ID: 9AB5833549F2 Ramp Type: PerpDiag Initial Pass/Fail: Fail **Overall Compliance: No Severity Score:** 10

Total Cost: 3200.00

| Field Measurements/Component Compliance |     |                       |      |      |                             |      |
|-----------------------------------------|-----|-----------------------|------|------|-----------------------------|------|
| Compliance Description                  |     |                       | Data | Comp | liance Description          | Data |
|                                         | N/A | Ramp Length (in)      | 43.0 | Yes  | Ramp Slope (%)              | 5.6  |
|                                         | No  | Ramp Width (in)       | 47.0 | No   | Ramp XSlope (%)             | 4.1  |
|                                         | N/A | Flare Type LT         | N/A  | N/A  | Flare Type RT               | N/A  |
|                                         | N/A | Flare Slope LT (%)    | N/A  | N/A  | Flare Slope RT (%)          | N/A  |
|                                         | N/A | Flare Traversable LT? | N/A  | N/A  | Flare Traversable RT?       | N/A  |
|                                         | N/A | Landing Length (in)   | N/A  | N/A  | DWS Provided?               | N/A  |
|                                         | N/A | Landing Width (in)    | N/A  | N/A  | DWS Contrast?               | N/A  |
|                                         | N/A | Landing Slope (%)     | N/A  | N/A  | DWS Length (in)             | N/A  |
|                                         | N/A | Landing X Slope (%)   | N/A  | N/A  | DWS Full Width?             | N/A  |
|                                         | N/A | Landing Curb? (Y/N)   | N/A  | N/A  | DWS Offset (in)             | N/A  |
|                                         | N/A | Shared Landing?       | N/A  |      |                             |      |
|                                         | N/A | Gutter Ponding?       | N/A  | N/A  | Gutter Slope (%)            | N/A  |
|                                         | N/A | Gutter Lip Ht (in)    | N/A  | N/A  | Gutter X Slope (%)          | N/A  |
|                                         | N/A | Painted X Walk1?      | No   | N/A  | Painted X Walk2?            | No   |
|                                         |     | X Walk 1 Direction    | To E |      | X Walk 2 Direction          | To N |
|                                         | N/A | X Walk 1 Width (in)   | N/A  | N/A  | X Walk 2 Width (in)         | N/A  |
|                                         |     | X Walk 1 Slope (%)    | 3.7  |      | X Walk 2 Slope (%)          | 0.8  |
|                                         |     | X Walk 1 X Slope (%)  | 0.8  |      | X Walk 2 X Slope (%)        | 2.4  |
|                                         | N/A | Ramp inside XWalk1?   | N/A  | N/A  | Ramp inside XWalk2?         | N/A  |
|                                         |     | Road Slope (%)        | 3.3  | N/A  | Clear Space?                | N/A  |
|                                         |     | Road X Slope (%)      | 0.7  | N/A  | Clear Space to XWalk (in)   | N/A  |
|                                         | N/A | Any Obstructions?     | N/A  | N/A  | Storm Grate/Utility Hazard? | N/A  |
|                                         |     | Obstruction Type      |      |      | Storm Grate/Utility Type    |      |
|                                         |     |                       | N/A  |      |                             | N/A  |
|                                         |     |                       |      | Yes  | Surface Condition? (G/P)    | Good |
|                                         |     | W W                   |      |      |                             |      |