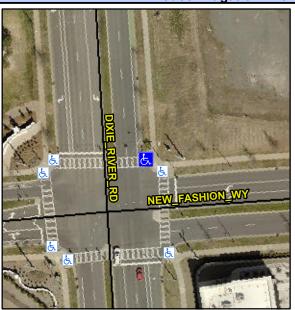

## Access Compliance Report Public Rights-of-Way (Curb Ramps)

Intersection ID: 10003849Main Street:DIXIE\_RIVER\_RDCross Street:NEW\_FASHION\_WYLocation:NEADA ID: 9AB72A668DF4Ramp Type:PerpInitial Pass/Fail:FailOverall Compliance:NoSeverity Score:12.5