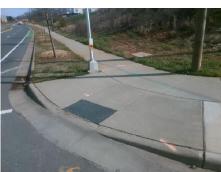

## Field Measurements/Component Compliance

Street 1 Name

Stop Condition-Street 2

Signal
Street 2 Name

N/A

Stop Condition-Street 1

N/A

| 1 0331bic Goldtion            |      |
|-------------------------------|------|
| Possible Solutions:           | Comp |
| Remove & Replace Entire Ramp. | N/A  |
|                               | Yes  |
|                               | N/A  |
|                               | N/A  |
|                               | N/A  |
|                               | N/A  |
| Surveyor Notes:               | N/A  |
| N/A                           | N/A  |
|                               | N/A  |
|                               | N/A  |
|                               | N/A  |
| PROW/ADA:                     | N/A  |
| Not Found, R304.2.2           | N/A  |
| ·                             | N/A  |
|                               | N/A  |
|                               | N/A  |
|                               |      |

| Property State |
|----------------|

Total Cost:

1850.00

| Field Measurements/Component Compliance        |                       |       |      |                             |      |  |  |
|------------------------------------------------|-----------------------|-------|------|-----------------------------|------|--|--|
| Comp                                           | oliance Description   | Data  | Comp | liance Description          | Data |  |  |
| N/A                                            | Ramp Length (in)      | 71.0  | No   | Ramp Slope (%)              | 8.5  |  |  |
| Yes                                            | Ramp Width (in)       | 48.0  | Yes  | Ramp XSlope (%)             | 0.4  |  |  |
| N/A                                            | Flare Type LT         | N/A   | N/A  | Flare Type RT               | N/A  |  |  |
| N/A                                            | Flare Slope LT (%)    | N/A   | N/A  | Flare Slope RT (%)          | N/A  |  |  |
| N/A                                            | Flare Traversable LT? | N/A   | N/A  | Flare Traversable RT?       | N/A  |  |  |
| N/A                                            | Landing Length (in)   | N/A   | N/A  | DWS Provided?               | N/A  |  |  |
| N/A                                            | Landing Width (in)    | N/A   | N/A  | DWS Contrast?               | N/A  |  |  |
| N/A                                            | Landing Slope (%)     | N/A   | N/A  | DWS Length (in)             | N/A  |  |  |
| N/A                                            | Landing X Slope (%)   | N/A   | N/A  | DWS Full Width?             | N/A  |  |  |
| N/A                                            | Landing Curb? (Y/N)   | N/A   | N/A  | DWS Offset (in)             | N/A  |  |  |
| N/A                                            | Shared Landing?       | N/A   |      |                             |      |  |  |
| N/A                                            | Gutter Ponding?       | N/A   | N/A  | Gutter Slope (%)            | N/A  |  |  |
| N/A                                            | Gutter Lip Ht (in)    | N/A   | N/A  | Gutter X Slope (%)          | N/A  |  |  |
| N/A                                            | Painted X Walk1?      | Yes   | N/A  | Painted X Walk2?            | N/A  |  |  |
|                                                | X Walk 1 Direction    | To W  |      | X Walk 2 Direction          | N/A  |  |  |
| N/A                                            | X Walk 1 Width (in)   | 113.0 | N/A  | X Walk 2 Width (in)         | N/A  |  |  |
|                                                | X Walk 1 Slope (%)    | 0.8   |      | X Walk 2 Slope (%)          | N/A  |  |  |
|                                                | X Walk 1 X Slope (%)  | 0.7   |      | X Walk 2 X Slope (%)        | N/A  |  |  |
| N/A                                            | Ramp inside XWalk1?   | Yes   | N/A  | Ramp inside XWalk2?         | N/A  |  |  |
|                                                | Road Slope (%)        | N/A   | N/A  | Clear Space?                | N/A  |  |  |
|                                                | Road X Slope (%)      | N/A   | N/A  | Clear Space to XWalk (in)   | N/A  |  |  |
| N/A                                            | Any Obstructions?     | N/A   | N/A  | Storm Grate/Utility Hazard? | N/A  |  |  |
|                                                | Obstruction Type      |       |      | Storm Grate/Utility Type    |      |  |  |
|                                                |                       | N/A   |      |                             | N/A  |  |  |
|                                                |                       |       | Yes  | Surface Condition? (G/P)    | Good |  |  |
| THE RESERVE AND ADDRESS OF THE PERSON NAMED IN |                       |       |      |                             |      |  |  |