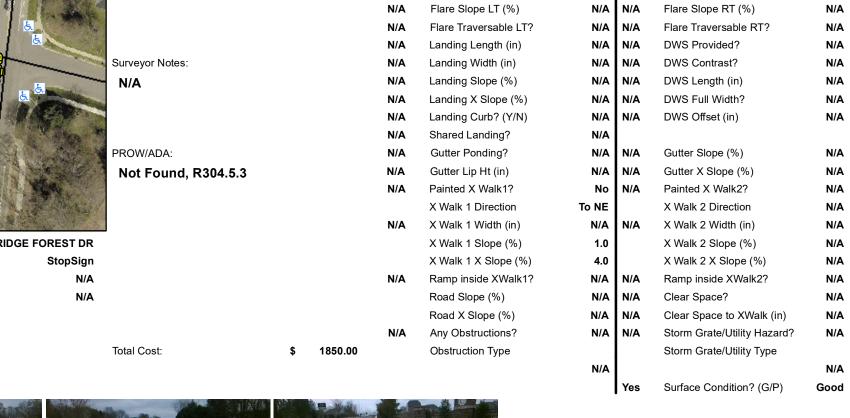

## Field Measurements/Component Compliance

Yes

No

N/A

Compliance Description

Ramp Slope (%)

Flare Type RT

Ramp XSlope (%)

Data

97.0

48.0

N/A

SOUTHBRIDGE FOREST DR Street 1 Name Stop Condition-Street 2 Street 2 Name Stop Condition-Street 1

| Possible Solution             |      |        | rieia ivie       |
|-------------------------------|------|--------|------------------|
| Possible Solutions:           | Comp | liance | Description      |
| Remove & Replace Entire Ramp. | N/A  | Ram    | p Length (in)    |
| ·                             | Yes  | Ram    | p Width (in)     |
|                               | N/A  | Flare  | Type LT          |
|                               | N/A  | Flare  | Slope LT (%)     |
|                               | N/A  | Flare  | Traversable L    |
|                               | N/A  | Land   | ing Length (in)  |
| Surveyor Notes:               | N/A  | Land   | ing Width (in)   |
| N/A                           | N/A  | Land   | ing Slope (%)    |
|                               | N/A  | Land   | ing X Slope (%   |
|                               | N/A  | Land   | ing Curb? (Y/N   |
|                               | N/A  | Shar   | ed Landing?      |
| PROW/ADA:                     | N/A  | Gutte  | er Ponding?      |
| Not Found, R304.5.3           | N/A  | Gutte  | er Lip Ht (in)   |
|                               | N/A  | Paint  | ed X Walk1?      |
|                               |      | X Wa   | lk 1 Direction   |
|                               | N/A  | X Wa   | ılk 1 Width (in) |
|                               |      | X Wa   | ılk 1 Slope (%)  |
|                               |      | X Wa   | ılk 1 X Slope (% |
|                               | N/A  | Ram    | p inside XWalk   |
|                               |      | _      | (0/)             |