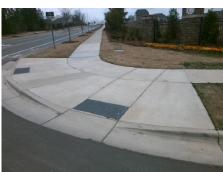

Data

97.0

48.0

N/A

SOUTHBRIDGE FOREST DR Street 1 Name Stop Condition-Street 2 Street 2 Name Stop Condition-Street 1

| Possible Solution             |      |        | rieia ivie       |
|-------------------------------|------|--------|------------------|
| Possible Solutions:           | Comp | liance | Description      |
| Remove & Replace Entire Ramp. | N/A  | Ram    | p Length (in)    |
| ·                             | Yes  | Ram    | p Width (in)     |
|                               | N/A  | Flare  | Type LT          |
|                               | N/A  | Flare  | Slope LT (%)     |
|                               | N/A  | Flare  | Traversable L    |
|                               | N/A  | Land   | ing Length (in)  |
| Surveyor Notes:               | N/A  | Land   | ing Width (in)   |
| N/A                           | N/A  | Land   | ing Slope (%)    |
|                               | N/A  | Land   | ing X Slope (%   |
|                               | N/A  | Land   | ing Curb? (Y/N   |
|                               | N/A  | Shar   | ed Landing?      |
| PROW/ADA:                     | N/A  | Gutte  | er Ponding?      |
| Not Found, R304.5.3           | N/A  | Gutte  | er Lip Ht (in)   |
|                               | N/A  | Paint  | ed X Walk1?      |
|                               |      | X Wa   | lk 1 Direction   |
|                               | N/A  | X Wa   | ılk 1 Width (in) |
|                               |      | X Wa   | ılk 1 Slope (%)  |
|                               |      | X Wa   | ılk 1 X Slope (% |
|                               | N/A  | Ram    | p inside XWalk   |
|                               |      | _      | (0/)             |