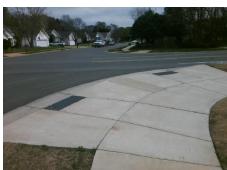

Data

97.0

48.0

N/A

SOUTHBRIDGE FOREST DR Street 1 Name Stop Condition-Street 2 Street 2 Name Stop Condition-Street 1

| Possible Solution             |      |        | rieia ivie       |
|-------------------------------|------|--------|------------------|
| Possible Solutions:           | Comp | liance | Description      |
| Remove & Replace Entire Ramp. | N/A  | Ram    | p Length (in)    |
| ·                             | Yes  | Ram    | p Width (in)     |
|                               | N/A  | Flare  | Type LT          |
|                               | N/A  | Flare  | Slope LT (%)     |
|                               | N/A  | Flare  | Traversable L    |
|                               | N/A  | Land   | ing Length (in)  |
| Surveyor Notes:               | N/A  | Land   | ing Width (in)   |
| N/A                           | N/A  | Land   | ing Slope (%)    |
|                               | N/A  | Land   | ing X Slope (%   |
|                               | N/A  | Land   | ing Curb? (Y/N   |
|                               | N/A  | Shar   | ed Landing?      |
| PROW/ADA:                     | N/A  | Gutte  | er Ponding?      |
| Not Found, R304.5.3           | N/A  | Gutte  | er Lip Ht (in)   |
|                               | N/A  | Paint  | ed X Walk1?      |
|                               |      | X Wa   | lk 1 Direction   |
|                               | N/A  | X Wa   | ılk 1 Width (in) |
|                               |      | X Wa   | ılk 1 Slope (%)  |
|                               |      | X Wa   | ılk 1 X Slope (% |
|                               | N/A  | Ram    | p inside XWalk   |
|                               |      | _      | (0/)             |