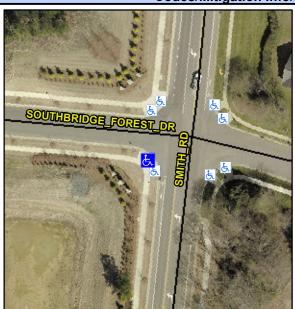

## **Access Compliance Report Public Rights-of-Way** (Curb Ramps)

Data

6.0

6.3

N/A

Cross Street: SOUTHBRIDGE FOREST DR Intersection ID: 25211 Main Street: SMITH RD Location: SW **Severity Score:** 12.5 **ADA ID: 9AC317D6E7D5** Ramp Type: Perp Initial Pass/Fail: Fail **Overall Compliance: No** 