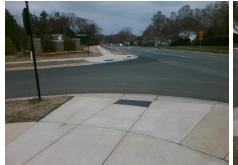

## **Access Compliance Report Public Rights-of-Way** (Curb Ramps)

Data

6.0

6.3

N/A

Cross Street: SOUTHBRIDGE FOREST DR Intersection ID: 25211 Main Street: SMITH RD Location: SW **Severity Score:** 12.5 **ADA ID: 9AC317D6E7D5** Ramp Type: Perp Initial Pass/Fail: Fail **Overall Compliance: No** 

## Field Measurements/Component Compliance

Yes

No

N/A

Compliance Description

Ramp Slope (%)

Flare Type RT

Ramp XSlope (%)

Data

97.0

48.0

N/A

SOUTHBRIDGE FOREST DR Street 1 Name Stop Condition-Street 2 Street 2 Name Stop Condition-Street 1

| Possible Solution             |      |        | rieia ivie       |
|-------------------------------|------|--------|------------------|
| Possible Solutions:           | Comp | liance | Description      |
| Remove & Replace Entire Ramp. | N/A  | Ram    | p Length (in)    |
| ·                             | Yes  | Ram    | p Width (in)     |
|                               | N/A  | Flare  | Type LT          |
|                               | N/A  | Flare  | Slope LT (%)     |
|                               | N/A  | Flare  | Traversable L    |
|                               | N/A  | Land   | ing Length (in)  |
| Surveyor Notes:               | N/A  | Land   | ing Width (in)   |
| N/A                           | N/A  | Land   | ing Slope (%)    |
|                               | N/A  | Land   | ing X Slope (%   |
|                               | N/A  | Land   | ing Curb? (Y/N   |
|                               | N/A  | Shar   | ed Landing?      |
| PROW/ADA:                     | N/A  | Gutte  | er Ponding?      |
| Not Found, R304.5.3           | N/A  | Gutte  | er Lip Ht (in)   |
|                               | N/A  | Paint  | ed X Walk1?      |
|                               |      | X Wa   | lk 1 Direction   |
|                               | N/A  | X Wa   | ılk 1 Width (in) |
|                               |      | X Wa   | ılk 1 Slope (%)  |
|                               |      | X Wa   | ılk 1 X Slope (% |
|                               | N/A  | Ram    | p inside XWalk   |
|                               |      | _      | (0/)             |