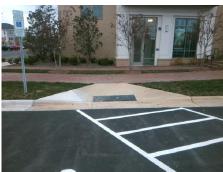

Compliance Description

Ramp Slope (%)

Ramp XSlope (%)

Flare Slope RT (%)

Flare Type RT

NORTH REA PARK LN Street 1 Name Stop Condition-Street 2 None Street 2 Name N/A Stop Condition-Street 1 N/A

| Possible Solutions:           | Compli | ance  | Description     |
|-------------------------------|--------|-------|-----------------|
| Remove & Replace Entire Ramp. | N/A    | Ram   | c Length (in)   |
| ·                             | Yes    | Ram   | o Width (in)    |
|                               | N/A    | Flare | Type LT         |
|                               | N/A    | Flare | Slope LT (%)    |
|                               | N/A    | Flare | Traversable LT  |
|                               | N/A    | Land  | ing Length (in) |
| Surveyor Notes:               | N/A    | Land  | ing Width (in)  |
| N/A                           | N/A    | Land  | ing Slope (%)   |
|                               | N/A    | Land  | ing X Slope (%) |
|                               | N/A    | Land  | ing Curb? (Y/N) |
|                               | N/A    | Share | ed Landing?     |
| PROW/ADA:                     | N/A    | Gutte | er Ponding?     |
| Not Found, R304.2.2, R304.5.3 | N/A    | Gutte | er Lip Ht (in)  |
|                               | N/A    | Paint | ed X Walk1?     |
|                               |        | X Wa  | lk 1 Direction  |
|                               | N/A    | X Wa  | lk 1 Width (in) |
|                               |        | X Wa  | lk 1 Slope (%)  |
|                               |        | X Wa  | lk 1 X Slope (% |
|                               | N/A    | Ram   | o inside XWalk1 |
|                               |        | Road  | Slope (%)       |