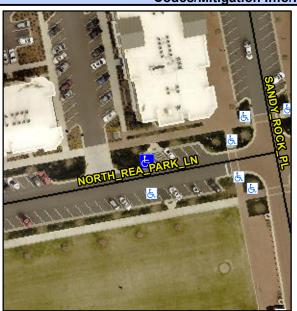

## **Access Compliance Report Public Rights-of-Way** (Curb Ramps)

Data

9.6

2.3

N/A

N/A

Intersection ID: 10033082 Main Street: NORTH REA PARK LN **Cross Street: N/A** Location:

ADA ID: 9AC5624311DD Ramp Type: Perp Initial Pass/Fail: Fail **Overall Compliance: No** Severity Score: 13.75

Compliance Description

Ramp Slope (%)

Ramp XSlope (%)

Flare Slope RT (%)

Flare Type RT

NORTH REA PARK LN Street 1 Name Stop Condition-Street 2 None Street 2 Name N/A Stop Condition-Street 1 N/A

| Possible Solutions:           | Compli | ance  | Description     |
|-------------------------------|--------|-------|-----------------|
| Remove & Replace Entire Ramp. | N/A    | Ram   | c Length (in)   |
| ·                             | Yes    | Ram   | o Width (in)    |
|                               | N/A    | Flare | Type LT         |
|                               | N/A    | Flare | Slope LT (%)    |
|                               | N/A    | Flare | Traversable LT  |
|                               | N/A    | Land  | ing Length (in) |
| Surveyor Notes:               | N/A    | Land  | ing Width (in)  |
| N/A                           | N/A    | Land  | ing Slope (%)   |
|                               | N/A    | Land  | ing X Slope (%) |
|                               | N/A    | Land  | ing Curb? (Y/N) |
|                               | N/A    | Share | ed Landing?     |
| PROW/ADA:                     | N/A    | Gutte | er Ponding?     |
| Not Found, R304.2.2, R304.5.3 | N/A    | Gutte | er Lip Ht (in)  |
|                               | N/A    | Paint | ed X Walk1?     |
|                               |        | X Wa  | lk 1 Direction  |
|                               | N/A    | X Wa  | lk 1 Width (in) |
|                               |        | X Wa  | lk 1 Slope (%)  |
|                               |        | X Wa  | lk 1 X Slope (% |
|                               | N/A    | Ram   | o inside XWalk1 |
|                               |        | Road  | Slope (%)       |