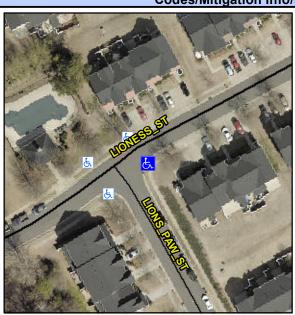

## Access Compliance Report Public Rights-of-Way (Curb Ramps)

Intersection ID: 43477 Main Street: LIONESS\_ST Cross Street: LIONS\_PAW\_ST Location: SE

ADA ID: 9AC6CD92EE43 Ramp Type: PerpDiag Initial Pass/Fail: Fail Overall Compliance: No Severity Score: 12.5

## Field Measurements/Component Compliance

Street 1 Name
Stop Condition-Street 2
Street 2 Name
Stop Condition-Street 1

LIONESS ST None LIONS PAW ST StopSign Possible Solutions:

Remove & Replace Curb Ramp With Two New Directional Ramps or Equivalent.