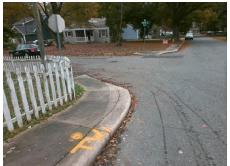

**Codes/Mitigation Info/Possible Solution** 

**PARSON ST** Street 1 Name Stop Condition-Street 2 StopSign Street 2 Name N/A Stop Condition-Street 1 N/A Possible Solutions: Remove & Replace Entire Ramp. Surveyor Notes: N/A PROW/ADA: Not Found, R304.2.2, R304.5.3

Total Cost: 1850.00

| Field Measurements/Component Compliance |                       |       |                        |                             |      |
|-----------------------------------------|-----------------------|-------|------------------------|-----------------------------|------|
| Compliance Description                  |                       | Data  | Compliance Description |                             | Data |
| N/A                                     | Ramp Length (in)      | 41.5  | No                     | Ramp Slope (%)              | 15.8 |
| Yes                                     | Ramp Width (in)       | 50.0  | No                     | Ramp XSlope (%)             | 12.2 |
| N/A                                     | Flare Type LT         | N/A   | N/A                    | Flare Type RT               | N/A  |
| N/A                                     | Flare Slope LT (%)    | N/A   | N/A                    | Flare Slope RT (%)          | N/A  |
| N/A                                     | Flare Traversable LT? | N/A   | N/A                    | Flare Traversable RT?       | N/A  |
| N/A                                     | Landing Length (in)   | N/A   | N/A                    | DWS Provided?               | N/A  |
| N/A                                     | Landing Width (in)    | N/A   | N/A                    | DWS Contrast?               | N/A  |
| N/A                                     | Landing Slope (%)     | N/A   | N/A                    | DWS Length (in)             | N/A  |
| N/A                                     | Landing X Slope (%)   | N/A   | N/A                    | DWS Full Width?             | N/A  |
| N/A                                     | Landing Curb? (Y/N)   | N/A   | N/A                    | DWS Offset (in)             | N/A  |
| N/A                                     | Shared Landing?       | N/A   |                        |                             |      |
| N/A                                     | Gutter Ponding?       | N/A   | N/A                    | Gutter Slope (%)            | N/A  |
| N/A                                     | Gutter Lip Ht (in)    | N/A   | N/A                    | Gutter X Slope (%)          | N/A  |
| N/A                                     | Painted X Walk1?      | No    | N/A                    | Painted X Walk2?            | N/A  |
|                                         | X Walk 1 Direction    | To NW |                        | X Walk 2 Direction          | N/A  |
| N/A                                     | X Walk 1 Width (in)   | N/A   | N/A                    | X Walk 2 Width (in)         | N/A  |
|                                         | X Walk 1 Slope (%)    | 4.3   |                        | X Walk 2 Slope (%)          | N/A  |
|                                         | X Walk 1 X Slope (%)  | 4.3   |                        | X Walk 2 X Slope (%)        | N/A  |
| N/A                                     | Ramp inside XWalk1?   | N/A   | N/A                    | Ramp inside XWalk2?         | N/A  |
|                                         | Road Slope (%)        | N/A   | N/A                    | Clear Space?                | N/A  |
|                                         | Road X Slope (%)      | N/A   | N/A                    | Clear Space to XWalk (in)   | N/A  |
| N/A                                     | Any Obstructions?     | N/A   | N/A                    | Storm Grate/Utility Hazard? | N/A  |
|                                         | Obstruction Type      |       |                        | Storm Grate/Utility Type    |      |
|                                         |                       | N/A   |                        |                             | N/A  |
|                                         |                       |       | Yes                    | Surface Condition? (G/P)    | Good |
| 3-                                      | STOP                  |       |                        |                             |      |