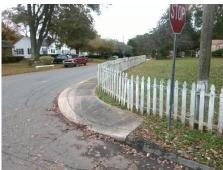

**Codes/Mitigation Info/Possible Solution** 

**PARSON ST** Street 1 Name Stop Condition-Street 2 StopSign Street 2 Name N/A Stop Condition-Street 1 N/A Possible Solutions: Remove & Replace Entire Ramp. Surveyor Notes: N/A PROW/ADA: Not Found, R304.2.2, R304.5.3

Total Cost: 1850.00

| Field Measurements/Component Compliance |                       |       |                        |                             |      |
|-----------------------------------------|-----------------------|-------|------------------------|-----------------------------|------|
| Compliance Description                  |                       | Data  | Compliance Description |                             | Data |
| N/A                                     | Ramp Length (in)      | 41.5  | No                     | Ramp Slope (%)              | 15.8 |
| Yes                                     | Ramp Width (in)       | 50.0  | No                     | Ramp XSlope (%)             | 12.2 |
| N/A                                     | Flare Type LT         | N/A   | N/A                    | Flare Type RT               | N/A  |
| N/A                                     | Flare Slope LT (%)    | N/A   | N/A                    | Flare Slope RT (%)          | N/A  |
| N/A                                     | Flare Traversable LT? | N/A   | N/A                    | Flare Traversable RT?       | N/A  |
| N/A                                     | Landing Length (in)   | N/A   | N/A                    | DWS Provided?               | N/A  |
| N/A                                     | Landing Width (in)    | N/A   | N/A                    | DWS Contrast?               | N/A  |
| N/A                                     | Landing Slope (%)     | N/A   | N/A                    | DWS Length (in)             | N/A  |
| N/A                                     | Landing X Slope (%)   | N/A   | N/A                    | DWS Full Width?             | N/A  |
| N/A                                     | Landing Curb? (Y/N)   | N/A   | N/A                    | DWS Offset (in)             | N/A  |
| N/A                                     | Shared Landing?       | N/A   |                        |                             |      |
| N/A                                     | Gutter Ponding?       | N/A   | N/A                    | Gutter Slope (%)            | N/A  |
| N/A                                     | Gutter Lip Ht (in)    | N/A   | N/A                    | Gutter X Slope (%)          | N/A  |
| N/A                                     | Painted X Walk1?      | No    | N/A                    | Painted X Walk2?            | N/A  |
|                                         | X Walk 1 Direction    | To NW |                        | X Walk 2 Direction          | N/A  |
| N/A                                     | X Walk 1 Width (in)   | N/A   | N/A                    | X Walk 2 Width (in)         | N/A  |
|                                         | X Walk 1 Slope (%)    | 4.3   |                        | X Walk 2 Slope (%)          | N/A  |
|                                         | X Walk 1 X Slope (%)  | 4.3   |                        | X Walk 2 X Slope (%)        | N/A  |
| N/A                                     | Ramp inside XWalk1?   | N/A   | N/A                    | Ramp inside XWalk2?         | N/A  |
|                                         | Road Slope (%)        | N/A   | N/A                    | Clear Space?                | N/A  |
|                                         | Road X Slope (%)      | N/A   | N/A                    | Clear Space to XWalk (in)   | N/A  |
| N/A                                     | Any Obstructions?     | N/A   | N/A                    | Storm Grate/Utility Hazard? | N/A  |
|                                         | Obstruction Type      |       |                        | Storm Grate/Utility Type    |      |
|                                         |                       | N/A   |                        |                             | N/A  |
|                                         |                       |       | Yes                    | Surface Condition? (G/P)    | Good |
| 3-                                      | STOP                  |       |                        |                             |      |