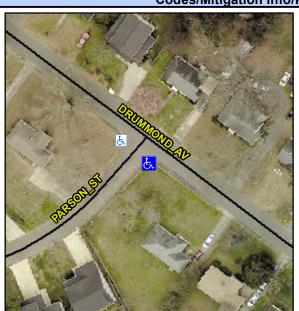

## **Access Compliance Report Public Rights-of-Way** (Curb Ramps)

Intersection ID: 11017 Main Street: DRUMMOND\_AV **Cross Street: PARSON\_ST** Location: S ADA ID: 9ACAFE5722D2 Ramp Type: Perp Initial Pass/Fail: Fail **Overall Compliance: No Severity Score:** 50

**Codes/Mitigation Info/Possible Solution** 

**PARSON ST** Street 1 Name Stop Condition-Street 2 StopSign Street 2 Name N/A Stop Condition-Street 1 N/A Possible Solutions: Remove & Replace Entire Ramp. Surveyor Notes: N/A PROW/ADA: Not Found, R304.2.2, R304.5.3