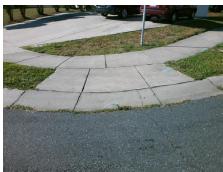

Intersection ID: 30281 Main Street: BLYTHEDALE DR Cross Street: ELSBERRY LN Location: **Overall Compliance: No ADA ID: 9ACE0ACD979B** Ramp Type: PerpDiag Initial Pass/Fail: Fail Severity Score: 33.75

**Codes/Mitigation Info/Possible Solution** 

StopSign

None

Field Measurements/Component Compliance

**ELSBERRY LN** Street 1 Name Stop Condition-Street 2 **BLYTHEDALE DR** Street 2 Name Stop Condition-Street 1

Possible Solutions: Remove & Replace Curb Ramp With Two New Directional Ramps or Equivalent. Surveyor Notes: N/A PROW/ADA: Not Found, R304.5.1, R304.5.3