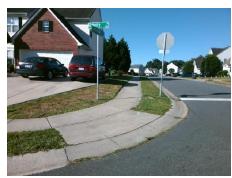

Intersection ID: 30281 Main Street: BLYTHEDALE DR Cross Street: ELSBERRY LN Location: **Overall Compliance: No ADA ID: 9ACE0ACD979B** Ramp Type: PerpDiag Initial Pass/Fail: Fail Severity Score: 33.75

**Codes/Mitigation Info/Possible Solution** 

StopSign

None

Field Measurements/Component Compliance

**ELSBERRY LN** Street 1 Name Stop Condition-Street 2 **BLYTHEDALE DR** Street 2 Name Stop Condition-Street 1

Possible Solutions: Remove & Replace Curb Ramp With Two New Directional Ramps or Equivalent. Surveyor Notes: N/A PROW/ADA: Not Found, R304.5.1, R304.5.3