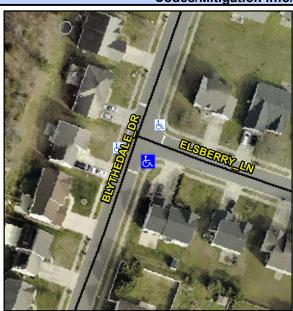

Intersection ID: 30281 Main Street: BLYTHEDALE DR Cross Street: ELSBERRY LN Location: **Overall Compliance: No ADA ID: 9ACE0ACD979B** Ramp Type: PerpDiag Initial Pass/Fail: Fail Severity Score: 33.75

**Codes/Mitigation Info/Possible Solution** 