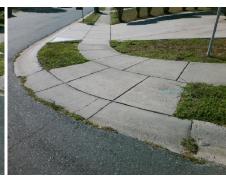

Intersection ID: 30281 Main Street: BLYTHEDALE DR Cross Street: ELSBERRY LN Location: **Overall Compliance: No ADA ID: 9ACE0ACD979B** Ramp Type: PerpDiag Initial Pass/Fail: Fail Severity Score: 33.75

**Codes/Mitigation Info/Possible Solution** 

StopSign

None

Field Measurements/Component Compliance

**ELSBERRY LN** Street 1 Name Stop Condition-Street 2 **BLYTHEDALE DR** Street 2 Name Stop Condition-Street 1

Possible Solutions: Remove & Replace Curb Ramp With Two New Directional Ramps or Equivalent. Surveyor Notes: N/A PROW/ADA: Not Found, R304.5.1, R304.5.3