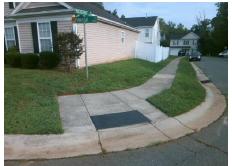

## Field Measurements/Component Compliance

Street 1 Name
Stop Condition-Street 2
Street 2 Name
Stop Condition-Street 1

PINACEAL CT StopSign MOCKERNUT DR None Possible Solutions:

Remove & Replace Curb Ramp With Two New Directional Ramps or Equivalent.

Surveyor Notes:

N/A

PROW/ADA:

Not Found, R304.5.1, R304.5.3

Total Cost: \$ 3200.00

| Fleid Measurements/Component Compliance |                        |                       |      |                        |                             |      |
|-----------------------------------------|------------------------|-----------------------|------|------------------------|-----------------------------|------|
|                                         | Compliance Description |                       | Data | Compliance Description |                             | Data |
|                                         | N/A                    | Ramp Length (in)      | 50.5 | Yes                    | Ramp Slope (%)              | 5.9  |
|                                         | No                     | Ramp Width (in)       | 42.0 | No                     | Ramp XSlope (%)             | 4.8  |
|                                         | N/A                    | Flare Type LT         | N/A  | N/A                    | Flare Type RT               | N/A  |
|                                         | N/A                    | Flare Slope LT (%)    | N/A  | N/A                    | Flare Slope RT (%)          | N/A  |
|                                         | N/A                    | Flare Traversable LT? | N/A  | N/A                    | Flare Traversable RT?       | N/A  |
|                                         | N/A                    | Landing Length (in)   | N/A  | N/A                    | DWS Provided?               | N/A  |
|                                         | N/A                    | Landing Width (in)    | N/A  | N/A                    | DWS Contrast?               | N/A  |
|                                         | N/A                    | Landing Slope (%)     | N/A  | N/A                    | DWS Length (in)             | N/A  |
|                                         | N/A                    | Landing X Slope (%)   | N/A  | N/A                    | DWS Full Width?             | N/A  |
|                                         | N/A                    | Landing Curb? (Y/N)   | N/A  | N/A                    | DWS Offset (in)             | N/A  |
|                                         | N/A                    | Shared Landing?       | N/A  |                        |                             |      |
|                                         | N/A                    | Gutter Ponding?       | N/A  | N/A                    | Gutter Slope (%)            | N/A  |
|                                         | N/A                    | Gutter Lip Ht (in)    | N/A  | N/A                    | Gutter X Slope (%)          | N/A  |
|                                         | N/A                    | Painted X Walk1?      | No   | N/A                    | Painted X Walk2?            | No   |
|                                         |                        | X Walk 1 Direction    | To S |                        | X Walk 2 Direction          | To E |
|                                         | N/A                    | X Walk 1 Width (in)   | N/A  | N/A                    | X Walk 2 Width (in)         | N/A  |
|                                         |                        | X Walk 1 Slope (%)    | 4.4  |                        | X Walk 2 Slope (%)          | 4.0  |
|                                         |                        | X Walk 1 X Slope (%)  | 1.4  |                        | X Walk 2 X Slope (%)        | 4.7  |
|                                         | N/A                    | Ramp inside XWalk1?   | N/A  | N/A                    | Ramp inside XWalk2?         | N/A  |
|                                         |                        | Road Slope (%)        | 2.6  | N/A                    | Clear Space?                | N/A  |
|                                         |                        | Road X Slope (%)      | 4.9  | N/A                    | Clear Space to XWalk (in)   | N/A  |
|                                         | N/A                    | Any Obstructions?     | N/A  | N/A                    | Storm Grate/Utility Hazard? | N/A  |
|                                         |                        | Obstruction Type      |      |                        | Storm Grate/Utility Type    |      |
|                                         |                        |                       | N/A  |                        |                             | N/A  |
|                                         |                        |                       |      | Yes                    | Surface Condition? (G/P)    | Good |
|                                         |                        |                       |      |                        |                             |      |