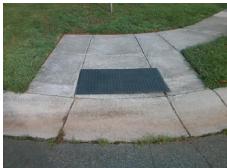

## Field Measurements/Component Compliance

Street 1 Name
Stop Condition-Street 2
Street 2 Name
Stop Condition-Street 1

PINACEAL CT StopSign MOCKERNUT DR None Possible Solutions:

Remove & Replace Curb Ramp With Two New Directional Ramps or Equivalent.

Surveyor Notes:

N/A

PROW/ADA:

Not Found, R304.5.1, R304.5.3

Total Cost: \$ 3200.00

| Fleid Measurements/Component Compliance |                        |                       |      |                        |                             |      |
|-----------------------------------------|------------------------|-----------------------|------|------------------------|-----------------------------|------|
|                                         | Compliance Description |                       | Data | Compliance Description |                             | Data |
|                                         | N/A                    | Ramp Length (in)      | 50.5 | Yes                    | Ramp Slope (%)              | 5.9  |
|                                         | No                     | Ramp Width (in)       | 42.0 | No                     | Ramp XSlope (%)             | 4.8  |
|                                         | N/A                    | Flare Type LT         | N/A  | N/A                    | Flare Type RT               | N/A  |
|                                         | N/A                    | Flare Slope LT (%)    | N/A  | N/A                    | Flare Slope RT (%)          | N/A  |
|                                         | N/A                    | Flare Traversable LT? | N/A  | N/A                    | Flare Traversable RT?       | N/A  |
|                                         | N/A                    | Landing Length (in)   | N/A  | N/A                    | DWS Provided?               | N/A  |
|                                         | N/A                    | Landing Width (in)    | N/A  | N/A                    | DWS Contrast?               | N/A  |
|                                         | N/A                    | Landing Slope (%)     | N/A  | N/A                    | DWS Length (in)             | N/A  |
|                                         | N/A                    | Landing X Slope (%)   | N/A  | N/A                    | DWS Full Width?             | N/A  |
|                                         | N/A                    | Landing Curb? (Y/N)   | N/A  | N/A                    | DWS Offset (in)             | N/A  |
|                                         | N/A                    | Shared Landing?       | N/A  |                        |                             |      |
|                                         | N/A                    | Gutter Ponding?       | N/A  | N/A                    | Gutter Slope (%)            | N/A  |
|                                         | N/A                    | Gutter Lip Ht (in)    | N/A  | N/A                    | Gutter X Slope (%)          | N/A  |
|                                         | N/A                    | Painted X Walk1?      | No   | N/A                    | Painted X Walk2?            | No   |
|                                         |                        | X Walk 1 Direction    | To S |                        | X Walk 2 Direction          | To E |
|                                         | N/A                    | X Walk 1 Width (in)   | N/A  | N/A                    | X Walk 2 Width (in)         | N/A  |
|                                         |                        | X Walk 1 Slope (%)    | 4.4  |                        | X Walk 2 Slope (%)          | 4.0  |
|                                         |                        | X Walk 1 X Slope (%)  | 1.4  |                        | X Walk 2 X Slope (%)        | 4.7  |
|                                         | N/A                    | Ramp inside XWalk1?   | N/A  | N/A                    | Ramp inside XWalk2?         | N/A  |
|                                         |                        | Road Slope (%)        | 2.6  | N/A                    | Clear Space?                | N/A  |
|                                         |                        | Road X Slope (%)      | 4.9  | N/A                    | Clear Space to XWalk (in)   | N/A  |
|                                         | N/A                    | Any Obstructions?     | N/A  | N/A                    | Storm Grate/Utility Hazard? | N/A  |
|                                         |                        | Obstruction Type      |      |                        | Storm Grate/Utility Type    |      |
|                                         |                        |                       | N/A  |                        |                             | N/A  |
|                                         |                        |                       |      | Yes                    | Surface Condition? (G/P)    | Good |
|                                         |                        |                       |      |                        |                             |      |