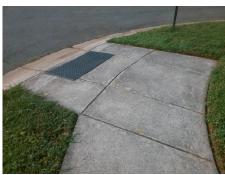

## Field Measurements/Component Compliance

Street 1 Name
Stop Condition-Street 2
Street 2 Name
Stop Condition-Street 1

PINACEAL CT StopSign MOCKERNUT DR None Possible Solutions:

Remove & Replace Curb Ramp With Two New Directional Ramps or Equivalent.

Surveyor Notes:

N/A

PROW/ADA:

Not Found, R304.5.1, R304.5.3

Total Cost: \$ 3200.00

| Fleid Measurements/Component Compliance |                        |                       |      |                        |                             |      |
|-----------------------------------------|------------------------|-----------------------|------|------------------------|-----------------------------|------|
|                                         | Compliance Description |                       | Data | Compliance Description |                             | Data |
|                                         | N/A                    | Ramp Length (in)      | 50.5 | Yes                    | Ramp Slope (%)              | 5.9  |
|                                         | No                     | Ramp Width (in)       | 42.0 | No                     | Ramp XSlope (%)             | 4.8  |
|                                         | N/A                    | Flare Type LT         | N/A  | N/A                    | Flare Type RT               | N/A  |
|                                         | N/A                    | Flare Slope LT (%)    | N/A  | N/A                    | Flare Slope RT (%)          | N/A  |
|                                         | N/A                    | Flare Traversable LT? | N/A  | N/A                    | Flare Traversable RT?       | N/A  |
|                                         | N/A                    | Landing Length (in)   | N/A  | N/A                    | DWS Provided?               | N/A  |
|                                         | N/A                    | Landing Width (in)    | N/A  | N/A                    | DWS Contrast?               | N/A  |
|                                         | N/A                    | Landing Slope (%)     | N/A  | N/A                    | DWS Length (in)             | N/A  |
|                                         | N/A                    | Landing X Slope (%)   | N/A  | N/A                    | DWS Full Width?             | N/A  |
|                                         | N/A                    | Landing Curb? (Y/N)   | N/A  | N/A                    | DWS Offset (in)             | N/A  |
|                                         | N/A                    | Shared Landing?       | N/A  |                        |                             |      |
|                                         | N/A                    | Gutter Ponding?       | N/A  | N/A                    | Gutter Slope (%)            | N/A  |
|                                         | N/A                    | Gutter Lip Ht (in)    | N/A  | N/A                    | Gutter X Slope (%)          | N/A  |
|                                         | N/A                    | Painted X Walk1?      | No   | N/A                    | Painted X Walk2?            | No   |
|                                         |                        | X Walk 1 Direction    | To S |                        | X Walk 2 Direction          | To E |
|                                         | N/A                    | X Walk 1 Width (in)   | N/A  | N/A                    | X Walk 2 Width (in)         | N/A  |
|                                         |                        | X Walk 1 Slope (%)    | 4.4  |                        | X Walk 2 Slope (%)          | 4.0  |
|                                         |                        | X Walk 1 X Slope (%)  | 1.4  |                        | X Walk 2 X Slope (%)        | 4.7  |
|                                         | N/A                    | Ramp inside XWalk1?   | N/A  | N/A                    | Ramp inside XWalk2?         | N/A  |
|                                         |                        | Road Slope (%)        | 2.6  | N/A                    | Clear Space?                | N/A  |
|                                         |                        | Road X Slope (%)      | 4.9  | N/A                    | Clear Space to XWalk (in)   | N/A  |
|                                         | N/A                    | Any Obstructions?     | N/A  | N/A                    | Storm Grate/Utility Hazard? | N/A  |
|                                         |                        | Obstruction Type      |      |                        | Storm Grate/Utility Type    |      |
|                                         |                        |                       | N/A  |                        |                             | N/A  |
|                                         |                        |                       |      | Yes                    | Surface Condition? (G/P)    | Good |
|                                         |                        |                       |      |                        |                             |      |