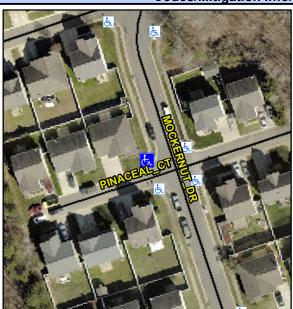

## Access Compliance Report Public Rights-of-Way (Curb Ramps)

Intersection ID: 44210Main Street:MOCKERNUT\_DRCross Street:PINACEAL\_CTLocation:NWADA ID: 9ACF9C5EC32DRamp Type:PerpDiagInitial Pass/Fail:FailOverall Compliance:NoSeverity Score:10