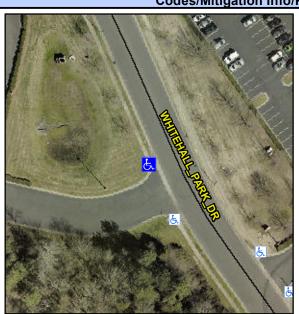

## Access Compliance Report Public Rights-of-Way (Curb Ramps)

Intersection ID: 10041631 Main Street: WHITEHALL\_PARK\_DR Cross Street: N/A Location: NW

ADA ID: 9AD048A73C74 Ramp Type: PerpDiag Initial Pass/Fail: Fail Overall Compliance: No Severity Score: 21.25

## Field Measurements/Component Compliance

Street 1 Name
Stop Condition-Street 2
Street 2 Name
Stop Condition-Street 1

ENTRANCE StopSign WHITEHALL PARK DR None Possible Solutions:

Remove & Replace Curb Ramp With Two New Directional Ramps or Equivalent.