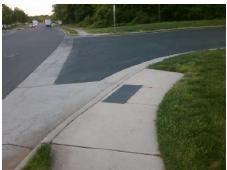

## Field Measurements/Component Compliance

Street 1 Name
Stop Condition-Street 2
Street 2 Name
Stop Condition-Street 1

ENTRANCE StopSign WHITEHALL PARK DR None Possible Solutions:

Remove & Replace Curb Ramp With Two New Directional Ramps or Equivalent.

Surveyor Notes:

N/A

PROW/ADA:

Not Found, R304.5.1, R304.2.2

Total Cost: \$ 3200.00

| Fleid Measurements/Component Compilance |                       |       |                        |                             |       |
|-----------------------------------------|-----------------------|-------|------------------------|-----------------------------|-------|
| Compliance Description                  |                       | Data  | Compliance Description |                             | Data  |
| N/A                                     | Ramp Length (in)      | 61.0  | No                     | Ramp Slope (%)              | 11.9  |
| No                                      | Ramp Width (in)       | 37.0  | Yes                    | Ramp XSlope (%)             | 0.7   |
| N/A                                     | Flare Type LT         | N/A   | N/A                    | Flare Type RT               | N/A   |
| N/A                                     | Flare Slope LT (%)    | N/A   | N/A                    | Flare Slope RT (%)          | N/A   |
| N/A                                     | Flare Traversable LT? | N/A   | N/A                    | Flare Traversable RT?       | N/A   |
| N/A                                     | Landing Length (in)   | N/A   | N/A                    | DWS Provided?               | N/A   |
| N/A                                     | Landing Width (in)    | N/A   | N/A                    | DWS Contrast?               | N/A   |
| N/A                                     | Landing Slope (%)     | N/A   | N/A                    | DWS Length (in)             | N/A   |
| N/A                                     | Landing X Slope (%)   | N/A   | N/A                    | DWS Full Width?             | N/A   |
| N/A                                     | Landing Curb? (Y/N)   | N/A   | N/A                    | DWS Offset (in)             | N/A   |
| N/A                                     | Shared Landing?       | N/A   |                        |                             |       |
| N/A                                     | Gutter Ponding?       | N/A   | N/A                    | Gutter Slope (%)            | N/A   |
| N/A                                     | Gutter Lip Ht (in)    | N/A   | N/A                    | Gutter X Slope (%)          | N/A   |
| N/A                                     | Painted X Walk1?      | No    | N/A                    | Painted X Walk2?            | No    |
|                                         | X Walk 1 Direction    | To SE |                        | X Walk 2 Direction          | To NE |
| N/A                                     | X Walk 1 Width (in)   | N/A   | N/A                    | X Walk 2 Width (in)         | N/A   |
|                                         | X Walk 1 Slope (%)    | 1.9   |                        | X Walk 2 Slope (%)          | 2.8   |
|                                         | X Walk 1 X Slope (%)  | 5.9   |                        | X Walk 2 X Slope (%)        | 1.6   |
| N/A                                     | Ramp inside XWalk1?   | N/A   | N/A                    | Ramp inside XWalk2?         | N/A   |
|                                         | Road Slope (%)        | 2.9   | N/A                    | Clear Space?                | N/A   |
|                                         | Road X Slope (%)      | 3.5   | N/A                    | Clear Space to XWalk (in)   | N/A   |
| N/A                                     | Any Obstructions?     | N/A   | N/A                    | Storm Grate/Utility Hazard? | N/A   |
|                                         | Obstruction Type      |       |                        | Storm Grate/Utility Type    |       |
|                                         |                       | N/A   |                        |                             | N/A   |
|                                         |                       |       | Yes                    | Surface Condition? (G/P)    | Good  |