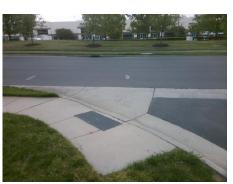

## Field Measurements/Component Compliance

Street 1 Name
Stop Condition-Street 2
Street 2 Name
Stop Condition-Street 1

ENTRANCE StopSign WHITEHALL PARK DR None Possible Solutions:

Remove & Replace Curb Ramp With Two New Directional Ramps or Equivalent.

Surveyor Notes:

N/A

PROW/ADA:

Not Found, R304.5.1, R304.2.2

Total Cost: \$ 3200.00

| Fleid Measurements/Component Compilance |                       |       |                        |                             |       |
|-----------------------------------------|-----------------------|-------|------------------------|-----------------------------|-------|
| Compliance Description                  |                       | Data  | Compliance Description |                             | Data  |
| N/A                                     | Ramp Length (in)      | 61.0  | No                     | Ramp Slope (%)              | 11.9  |
| No                                      | Ramp Width (in)       | 37.0  | Yes                    | Ramp XSlope (%)             | 0.7   |
| N/A                                     | Flare Type LT         | N/A   | N/A                    | Flare Type RT               | N/A   |
| N/A                                     | Flare Slope LT (%)    | N/A   | N/A                    | Flare Slope RT (%)          | N/A   |
| N/A                                     | Flare Traversable LT? | N/A   | N/A                    | Flare Traversable RT?       | N/A   |
| N/A                                     | Landing Length (in)   | N/A   | N/A                    | DWS Provided?               | N/A   |
| N/A                                     | Landing Width (in)    | N/A   | N/A                    | DWS Contrast?               | N/A   |
| N/A                                     | Landing Slope (%)     | N/A   | N/A                    | DWS Length (in)             | N/A   |
| N/A                                     | Landing X Slope (%)   | N/A   | N/A                    | DWS Full Width?             | N/A   |
| N/A                                     | Landing Curb? (Y/N)   | N/A   | N/A                    | DWS Offset (in)             | N/A   |
| N/A                                     | Shared Landing?       | N/A   |                        |                             |       |
| N/A                                     | Gutter Ponding?       | N/A   | N/A                    | Gutter Slope (%)            | N/A   |
| N/A                                     | Gutter Lip Ht (in)    | N/A   | N/A                    | Gutter X Slope (%)          | N/A   |
| N/A                                     | Painted X Walk1?      | No    | N/A                    | Painted X Walk2?            | No    |
|                                         | X Walk 1 Direction    | To SE |                        | X Walk 2 Direction          | To NE |
| N/A                                     | X Walk 1 Width (in)   | N/A   | N/A                    | X Walk 2 Width (in)         | N/A   |
|                                         | X Walk 1 Slope (%)    | 1.9   |                        | X Walk 2 Slope (%)          | 2.8   |
|                                         | X Walk 1 X Slope (%)  | 5.9   |                        | X Walk 2 X Slope (%)        | 1.6   |
| N/A                                     | Ramp inside XWalk1?   | N/A   | N/A                    | Ramp inside XWalk2?         | N/A   |
|                                         | Road Slope (%)        | 2.9   | N/A                    | Clear Space?                | N/A   |
|                                         | Road X Slope (%)      | 3.5   | N/A                    | Clear Space to XWalk (in)   | N/A   |
| N/A                                     | Any Obstructions?     | N/A   | N/A                    | Storm Grate/Utility Hazard? | N/A   |
|                                         | Obstruction Type      |       |                        | Storm Grate/Utility Type    |       |
|                                         |                       | N/A   |                        |                             | N/A   |
|                                         |                       |       | Yes                    | Surface Condition? (G/P)    | Good  |