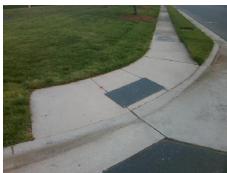

## Field Measurements/Component Compliance

Street 1 Name
Stop Condition-Street 2
Street 2 Name
Stop Condition-Street 1

ENTRANCE StopSign WHITEHALL PARK DR None Possible Solutions:

Remove & Replace Curb Ramp With Two New Directional Ramps or Equivalent.

Surveyor Notes:

N/A

PROW/ADA:

Not Found, R304.5.1, R304.2.2

Total Cost: \$ 3200.00

| Fleid Measurements/Component Compilance |                       |       |                        |                             |       |
|-----------------------------------------|-----------------------|-------|------------------------|-----------------------------|-------|
| Compliance Description                  |                       | Data  | Compliance Description |                             | Data  |
| N/A                                     | Ramp Length (in)      | 61.0  | No                     | Ramp Slope (%)              | 11.9  |
| No                                      | Ramp Width (in)       | 37.0  | Yes                    | Ramp XSlope (%)             | 0.7   |
| N/A                                     | Flare Type LT         | N/A   | N/A                    | Flare Type RT               | N/A   |
| N/A                                     | Flare Slope LT (%)    | N/A   | N/A                    | Flare Slope RT (%)          | N/A   |
| N/A                                     | Flare Traversable LT? | N/A   | N/A                    | Flare Traversable RT?       | N/A   |
| N/A                                     | Landing Length (in)   | N/A   | N/A                    | DWS Provided?               | N/A   |
| N/A                                     | Landing Width (in)    | N/A   | N/A                    | DWS Contrast?               | N/A   |
| N/A                                     | Landing Slope (%)     | N/A   | N/A                    | DWS Length (in)             | N/A   |
| N/A                                     | Landing X Slope (%)   | N/A   | N/A                    | DWS Full Width?             | N/A   |
| N/A                                     | Landing Curb? (Y/N)   | N/A   | N/A                    | DWS Offset (in)             | N/A   |
| N/A                                     | Shared Landing?       | N/A   |                        |                             |       |
| N/A                                     | Gutter Ponding?       | N/A   | N/A                    | Gutter Slope (%)            | N/A   |
| N/A                                     | Gutter Lip Ht (in)    | N/A   | N/A                    | Gutter X Slope (%)          | N/A   |
| N/A                                     | Painted X Walk1?      | No    | N/A                    | Painted X Walk2?            | No    |
|                                         | X Walk 1 Direction    | To SE |                        | X Walk 2 Direction          | To NE |
| N/A                                     | X Walk 1 Width (in)   | N/A   | N/A                    | X Walk 2 Width (in)         | N/A   |
|                                         | X Walk 1 Slope (%)    | 1.9   |                        | X Walk 2 Slope (%)          | 2.8   |
|                                         | X Walk 1 X Slope (%)  | 5.9   |                        | X Walk 2 X Slope (%)        | 1.6   |
| N/A                                     | Ramp inside XWalk1?   | N/A   | N/A                    | Ramp inside XWalk2?         | N/A   |
|                                         | Road Slope (%)        | 2.9   | N/A                    | Clear Space?                | N/A   |
|                                         | Road X Slope (%)      | 3.5   | N/A                    | Clear Space to XWalk (in)   | N/A   |
| N/A                                     | Any Obstructions?     | N/A   | N/A                    | Storm Grate/Utility Hazard? | N/A   |
|                                         | Obstruction Type      |       |                        | Storm Grate/Utility Type    |       |
|                                         |                       | N/A   |                        |                             | N/A   |
|                                         |                       |       | Yes                    | Surface Condition? (G/P)    | Good  |