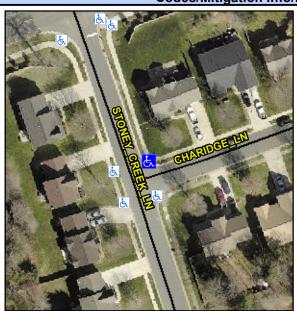

## Access Compliance Report Public Rights-of-Way (Curb Ramps)

Intersection ID: 31506 Main Street: CHARIDGE\_LN Cross Street: STONEY\_CREEK\_LN Location: NE
ADA ID: 9AD5D8921970 Ramp Type: PerpDiag Initial Pass/Fail: Fail Overall Compliance: No Severity Score: 22.5