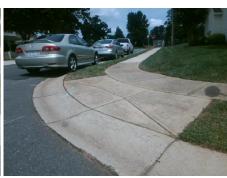

## Field Measurements/Component Compliance

Street 1 Name
Stop Condition-Street 2
Street 2 Name
Stop Condition-Street 1

STONEY CREEK LN None CHARIDGE LN StopSign Possible Solutions:

Remove & Replace Curb Ramp With Two New Directional Ramps or Equivalent.

Surveyor Notes:

N/A

PROW/ADA:

Not Found, R304.5.1, R304.2.2, R304.5.3

Total Cost: \$ 3200.00

| Compliance Description |                       | Data | Compliance Description |                             | Data |
|------------------------|-----------------------|------|------------------------|-----------------------------|------|
| N/A                    | Ramp Length (in)      | 47.0 | No                     | Ramp Slope (%)              | 9.0  |
| No                     | Ramp Width (in)       | 43.5 | No                     | Ramp XSlope (%)             | 3.1  |
| N/A                    | Flare Type LT         | N/A  | N/A                    | Flare Type RT               | N/A  |
| N/A                    | Flare Slope LT (%)    | N/A  | N/A                    | Flare Slope RT (%)          | N/A  |
| N/A                    | Flare Traversable LT? | N/A  | N/A                    | Flare Traversable RT?       | N/A  |
| N/A                    | Landing Length (in)   | N/A  | N/A                    | DWS Provided?               | N/A  |
| N/A                    | Landing Width (in)    | N/A  | N/A                    | DWS Contrast?               | N/A  |
| N/A                    | Landing Slope (%)     | N/A  | N/A                    | DWS Length (in)             | N/A  |
| N/A                    | Landing X Slope (%)   | N/A  | N/A                    | DWS Full Width?             | N/A  |
| N/A                    | Landing Curb? (Y/N)   | N/A  | N/A                    | DWS Offset (in)             | N/A  |
| N/A                    | Shared Landing?       | N/A  |                        |                             |      |
| N/A                    | Gutter Ponding?       | N/A  | N/A                    | Gutter Slope (%)            | N/A  |
| N/A                    | Gutter Lip Ht (in)    | N/A  | N/A                    | Gutter X Slope (%)          | N/A  |
| N/A                    | Painted X Walk1?      | No   | N/A                    | Painted X Walk2?            | No   |
|                        | X Walk 1 Direction    | To W |                        | X Walk 2 Direction          | To S |
| N/A                    | X Walk 1 Width (in)   | N/A  | N/A                    | X Walk 2 Width (in)         | N/A  |
|                        | X Walk 1 Slope (%)    | 3.8  |                        | X Walk 2 Slope (%)          | 0.0  |
|                        | X Walk 1 X Slope (%)  | 2.2  |                        | X Walk 2 X Slope (%)        | 2.9  |
| N/A                    | Ramp inside XWalk1?   | N/A  | N/A                    | Ramp inside XWalk2?         | N/A  |
|                        | Road Slope (%)        | 3.3  | N/A                    | Clear Space?                | N/A  |
|                        | Road X Slope (%)      | 6.5  | N/A                    | Clear Space to XWalk (in)   | N/A  |
| N/A                    | Any Obstructions?     | N/A  | N/A                    | Storm Grate/Utility Hazard? | N/A  |
|                        | Obstruction Type      |      |                        | Storm Grate/Utility Type    |      |
|                        |                       | N/A  |                        |                             | N/A  |
|                        |                       |      | Yes                    | Surface Condition? (G/P)    | Good |