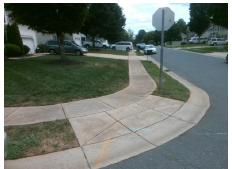

## Field Measurements/Component Compliance

Street 1 Name
Stop Condition-Street 2
Street 2 Name
Stop Condition-Street 1

STONEY CREEK LN None CHARIDGE LN StopSign Possible Solutions:

Remove & Replace Curb Ramp With Two New Directional Ramps or Equivalent.

Surveyor Notes:

N/A

PROW/ADA:

Not Found, R304.5.1, R304.2.2, R304.5.3

Total Cost: \$ 3200.00

| Compliance Description |                       | Data | Compliance Description |                             | Data |
|------------------------|-----------------------|------|------------------------|-----------------------------|------|
| N/A                    | Ramp Length (in)      | 47.0 | No                     | Ramp Slope (%)              | 9.0  |
| No                     | Ramp Width (in)       | 43.5 | No                     | Ramp XSlope (%)             | 3.1  |
| N/A                    | Flare Type LT         | N/A  | N/A                    | Flare Type RT               | N/A  |
| N/A                    | Flare Slope LT (%)    | N/A  | N/A                    | Flare Slope RT (%)          | N/A  |
| N/A                    | Flare Traversable LT? | N/A  | N/A                    | Flare Traversable RT?       | N/A  |
| N/A                    | Landing Length (in)   | N/A  | N/A                    | DWS Provided?               | N/A  |
| N/A                    | Landing Width (in)    | N/A  | N/A                    | DWS Contrast?               | N/A  |
| N/A                    | Landing Slope (%)     | N/A  | N/A                    | DWS Length (in)             | N/A  |
| N/A                    | Landing X Slope (%)   | N/A  | N/A                    | DWS Full Width?             | N/A  |
| N/A                    | Landing Curb? (Y/N)   | N/A  | N/A                    | DWS Offset (in)             | N/A  |
| N/A                    | Shared Landing?       | N/A  |                        |                             |      |
| N/A                    | Gutter Ponding?       | N/A  | N/A                    | Gutter Slope (%)            | N/A  |
| N/A                    | Gutter Lip Ht (in)    | N/A  | N/A                    | Gutter X Slope (%)          | N/A  |
| N/A                    | Painted X Walk1?      | No   | N/A                    | Painted X Walk2?            | No   |
|                        | X Walk 1 Direction    | To W |                        | X Walk 2 Direction          | To S |
| N/A                    | X Walk 1 Width (in)   | N/A  | N/A                    | X Walk 2 Width (in)         | N/A  |
|                        | X Walk 1 Slope (%)    | 3.8  |                        | X Walk 2 Slope (%)          | 0.0  |
|                        | X Walk 1 X Slope (%)  | 2.2  |                        | X Walk 2 X Slope (%)        | 2.9  |
| N/A                    | Ramp inside XWalk1?   | N/A  | N/A                    | Ramp inside XWalk2?         | N/A  |
|                        | Road Slope (%)        | 3.3  | N/A                    | Clear Space?                | N/A  |
|                        | Road X Slope (%)      | 6.5  | N/A                    | Clear Space to XWalk (in)   | N/A  |
| N/A                    | Any Obstructions?     | N/A  | N/A                    | Storm Grate/Utility Hazard? | N/A  |
|                        | Obstruction Type      |      |                        | Storm Grate/Utility Type    |      |
|                        |                       | N/A  |                        |                             | N/A  |
|                        |                       |      | Yes                    | Surface Condition? (G/P)    | Good |