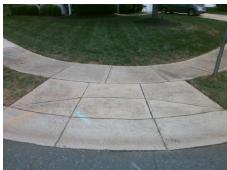

## Field Measurements/Component Compliance

Street 1 Name
Stop Condition-Street 2
Street 2 Name
Stop Condition-Street 1

STONEY CREEK LN None CHARIDGE LN StopSign Possible Solutions:

Remove & Replace Curb Ramp With Two New Directional Ramps or Equivalent.

Surveyor Notes:

N/A

PROW/ADA:

Not Found, R304.5.1, R304.2.2, R304.5.3

Total Cost: \$ 3200.00

| Compliance Description |                       | Data | Compliance Description |                             | Data |
|------------------------|-----------------------|------|------------------------|-----------------------------|------|
| N/A                    | Ramp Length (in)      | 47.0 | No                     | Ramp Slope (%)              | 9.0  |
| No                     | Ramp Width (in)       | 43.5 | No                     | Ramp XSlope (%)             | 3.1  |
| N/A                    | Flare Type LT         | N/A  | N/A                    | Flare Type RT               | N/A  |
| N/A                    | Flare Slope LT (%)    | N/A  | N/A                    | Flare Slope RT (%)          | N/A  |
| N/A                    | Flare Traversable LT? | N/A  | N/A                    | Flare Traversable RT?       | N/A  |
| N/A                    | Landing Length (in)   | N/A  | N/A                    | DWS Provided?               | N/A  |
| N/A                    | Landing Width (in)    | N/A  | N/A                    | DWS Contrast?               | N/A  |
| N/A                    | Landing Slope (%)     | N/A  | N/A                    | DWS Length (in)             | N/A  |
| N/A                    | Landing X Slope (%)   | N/A  | N/A                    | DWS Full Width?             | N/A  |
| N/A                    | Landing Curb? (Y/N)   | N/A  | N/A                    | DWS Offset (in)             | N/A  |
| N/A                    | Shared Landing?       | N/A  |                        |                             |      |
| N/A                    | Gutter Ponding?       | N/A  | N/A                    | Gutter Slope (%)            | N/A  |
| N/A                    | Gutter Lip Ht (in)    | N/A  | N/A                    | Gutter X Slope (%)          | N/A  |
| N/A                    | Painted X Walk1?      | No   | N/A                    | Painted X Walk2?            | No   |
|                        | X Walk 1 Direction    | To W |                        | X Walk 2 Direction          | To S |
| N/A                    | X Walk 1 Width (in)   | N/A  | N/A                    | X Walk 2 Width (in)         | N/A  |
|                        | X Walk 1 Slope (%)    | 3.8  |                        | X Walk 2 Slope (%)          | 0.0  |
|                        | X Walk 1 X Slope (%)  | 2.2  |                        | X Walk 2 X Slope (%)        | 2.9  |
| N/A                    | Ramp inside XWalk1?   | N/A  | N/A                    | Ramp inside XWalk2?         | N/A  |
|                        | Road Slope (%)        | 3.3  | N/A                    | Clear Space?                | N/A  |
|                        | Road X Slope (%)      | 6.5  | N/A                    | Clear Space to XWalk (in)   | N/A  |
| N/A                    | Any Obstructions?     | N/A  | N/A                    | Storm Grate/Utility Hazard? | N/A  |
|                        | Obstruction Type      |      |                        | Storm Grate/Utility Type    |      |
|                        |                       | N/A  |                        |                             | N/A  |
|                        |                       |      | Yes                    | Surface Condition? (G/P)    | Good |